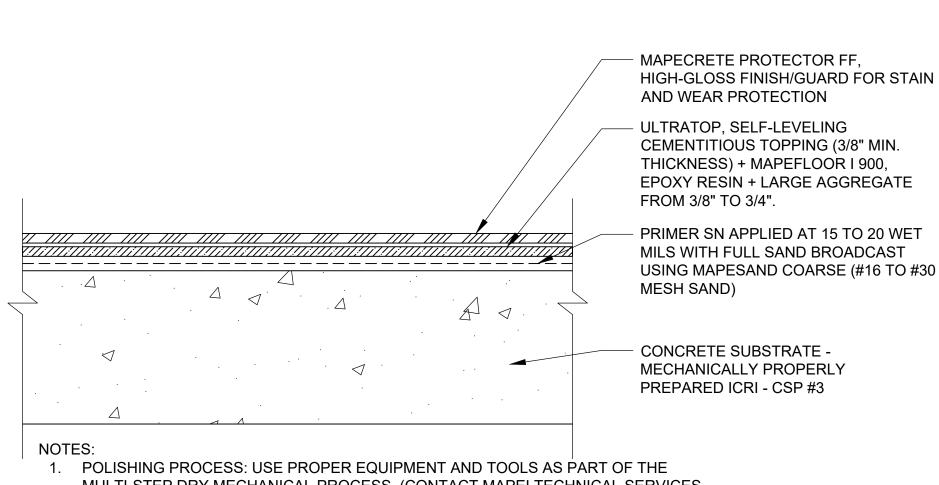

- 1. POLISHING PROCESS: USE PROPER EQUIPMENT AND TOOLS AS PART OF THE MULTI-STEP DRY MECHANICAL PROCESS. (CONTACT MAPEI TECHNICAL SERVICES FOR RECOMMENDATIONS).
- 2. MOISTURE MITIGATION: USE PLANISEAL MB TWO-COMPONENT 100%-SOLIDS MOISTURE MITIGATION. (CONTACT MAPEI TECHNICAL SERVICES FOR RECOMMENDATIONS).
- 3. ULTRATOP TERRAZZO SYSTEM: FOR AGGREGATE 3/8" TO 3/4" SIZE ONLY.

DETAIL IS INTENDED TO BE A GUIDE FOR CONCRETE TERRAZZO TOPPING.

## CONCRETE TERRAZZO TOPPING - ULTRATOP TERRAZZO SYSTEM

| SUPERSEDES | 00/00/0000   |
|------------|--------------|
| DATE:      | 01/21/2021   |
| SCALE:     | NOT TO SCALE |
| DRAWING #: | UT-2C        |