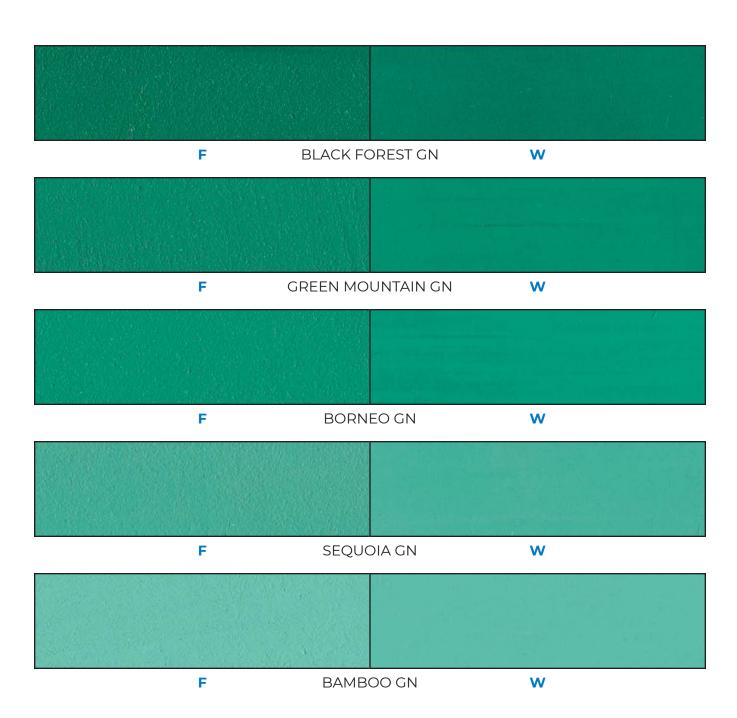

## Color Choice: GREEN

.....

Base: White

## Color Choice: GREEN

Base: Natural