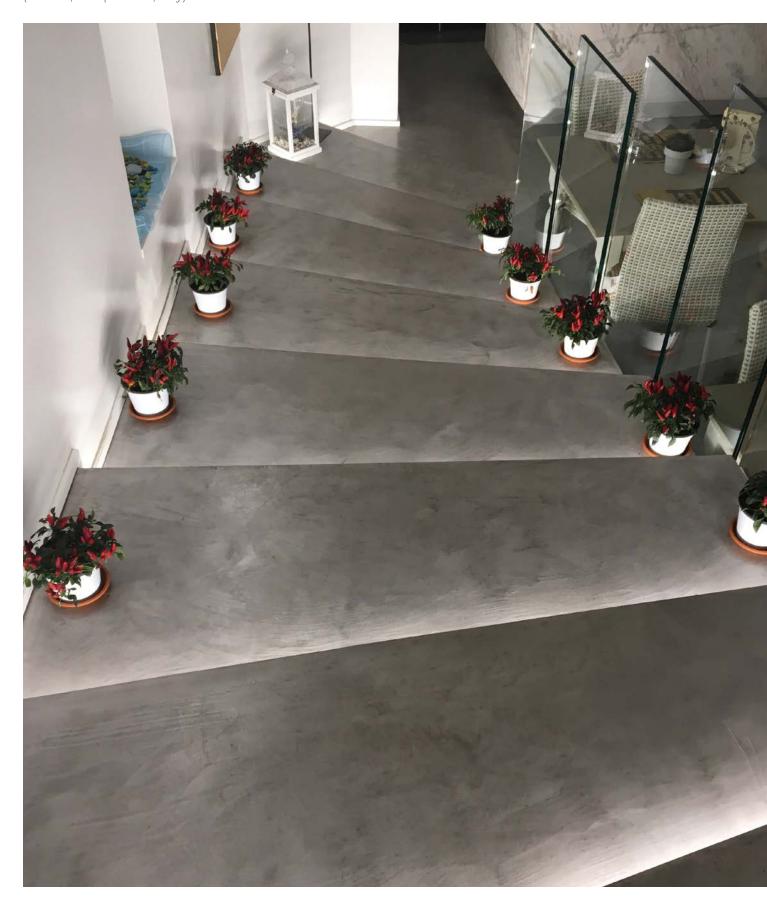

Different levels within the same compositional framework, such as stairs and lift structures, require a new harmony within their design. The aesthetic Ultratop Loft choices for horizontal surfaces may also be incorporated vertically and into furnishings, to create surprisingly expressive continuity.

**Stairways** 