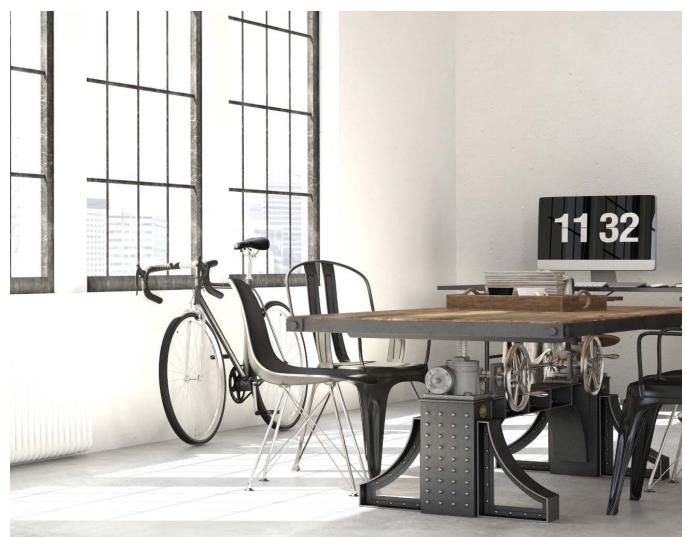

#### INTRODUCTION

Living, enjoying and working in beautiful environments. Creating just the right atmosphere is the result of a esthetic and environmental choices that highlight functionality and personality: Two features that can live together in harmony. Cementitious surfaces represent an original opportunity to go beyond conventional floors. This is what lies behind MAPEI's idea for a specific, innovative system in which shades and lines combine with end results to become the essence of contemporary interior design. *Ultratop Loft* systems go beyond simple design to provide an additional value: Maximum reliability, regardless of the amount of foot traffic. This durable beauty is thanks to its high-performance properties of mechanical and abrasion resistance in continuous flooring.