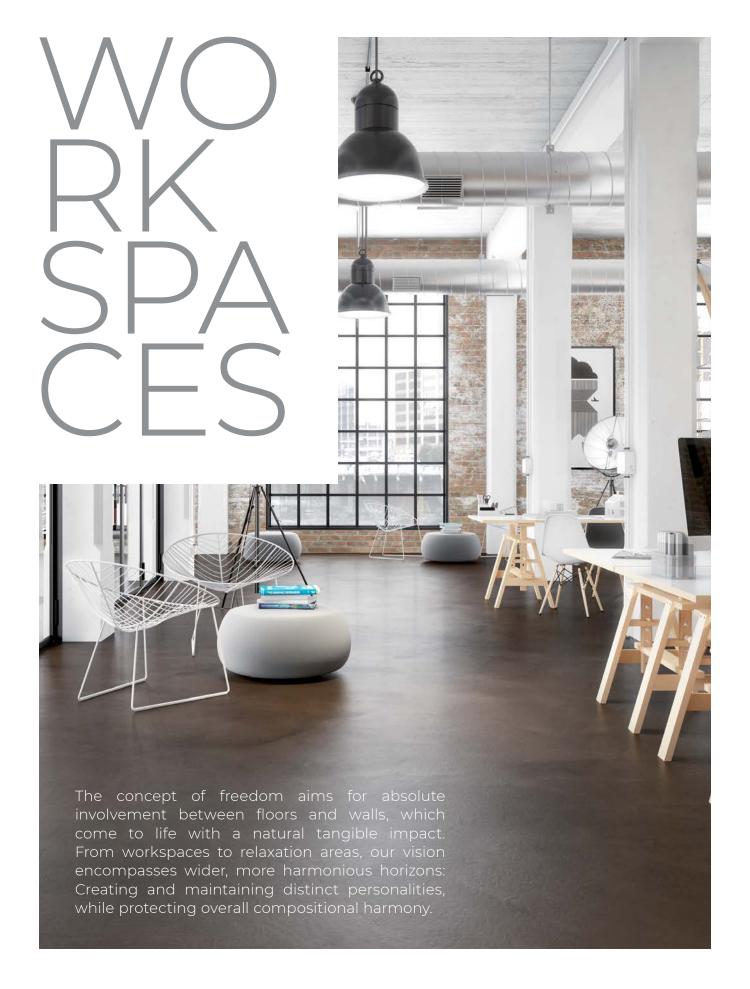

## FEATURES and BENEFITS

- · For horizontal, vertical and overhead applications
- · Monochromatic or tone-on-tone
- · Harmonious shades between colors
- · Mixable into multiple colors and textures
- · Easy preparation and installation
- · High strength and abrasion resistance
- · For repairing existing surfaces and creating new coatings
- UV-resistant
- · Easy to clean and maintain

#### WHERE TO USE

For **interior** use only

For **residential** settings

For commercial projects

For retail projects

Spas and wellness centers

Museums and art galleries

Restaurants and hotel lobbies