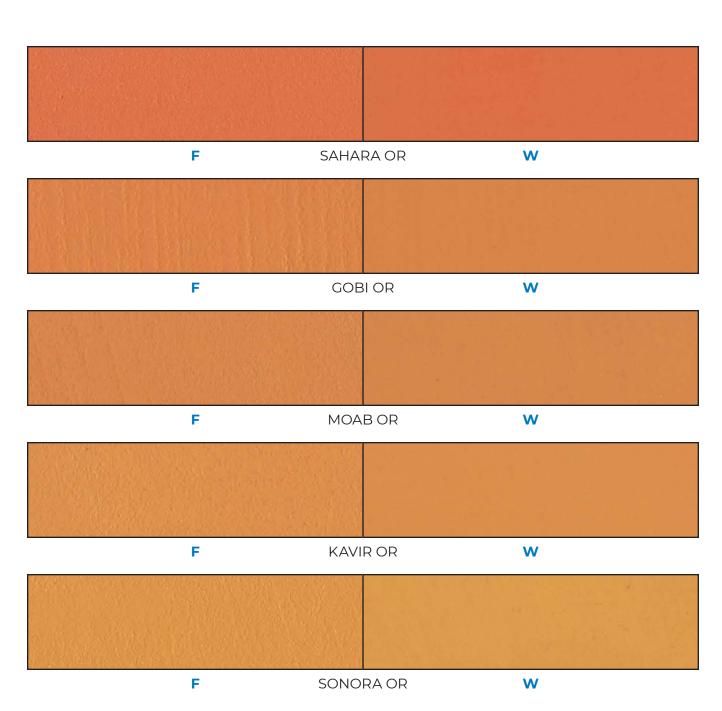

#### Color Choice: ORANGE

.....

Base: White

#### Color Choice: ORANGE

Base: Natural