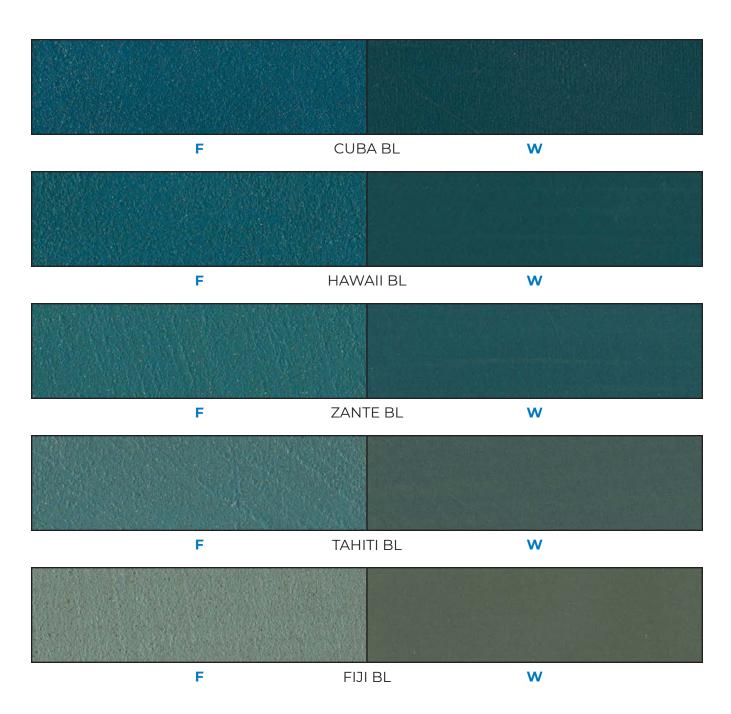

#### Color Choice: COBALT BLUE

.....

Base: White

## Color Choice: COBALT BLUE

Base: Natural

.....

Base: White

.....

Base: Natural

.....

Base: White