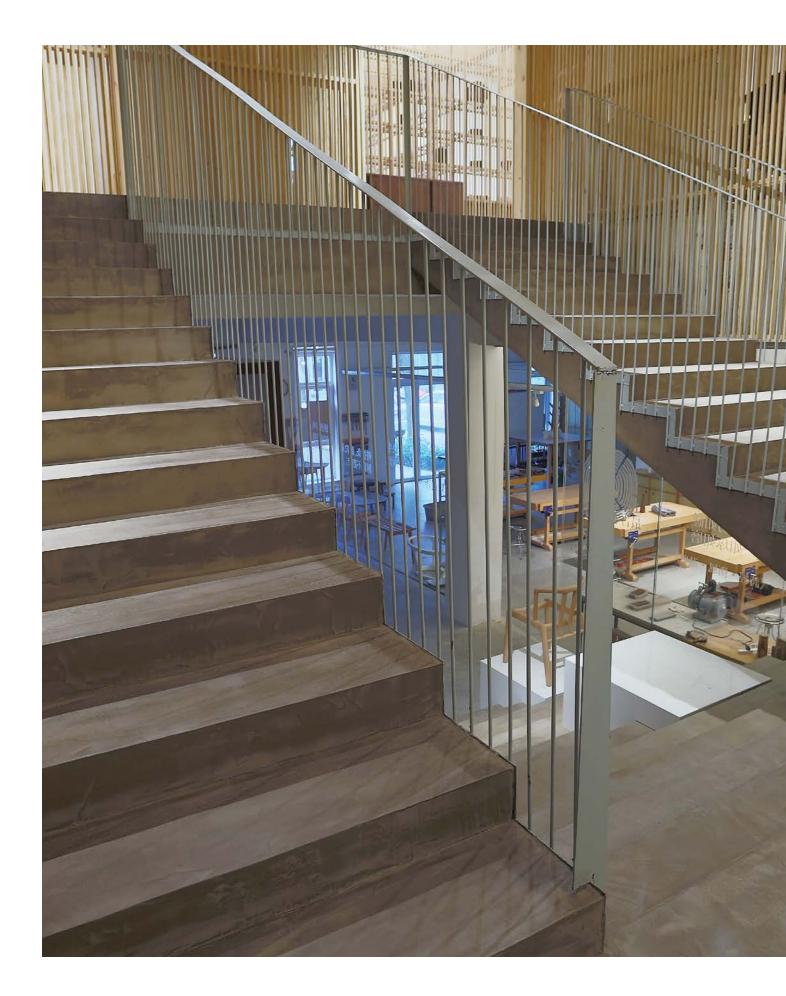

Different levels within the same compositional framework, such as stairs and lift structures, require a new harmony within their design. The aesthetic Ultratop Loft choices for horizontal surfaces may also be incorporated vertically and into furnishings, to create surprisingly expressive continuity.

**Stairways** 