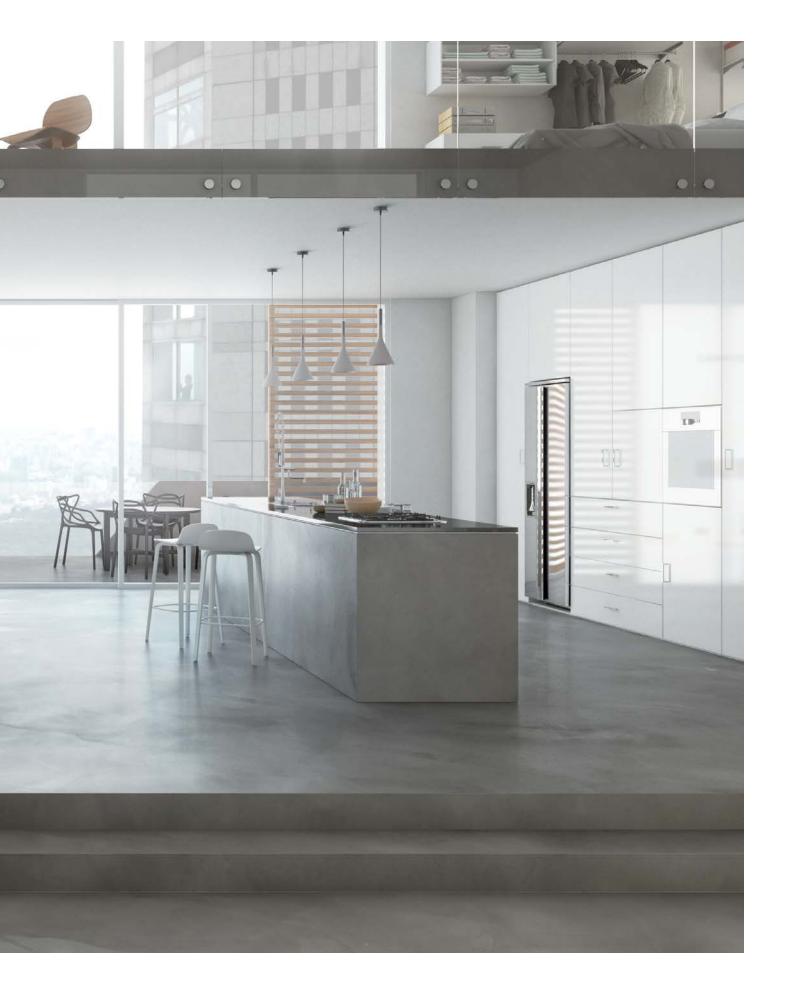

Different levels within the same compositional framework, such as stairs and lift structures, require a new harmony within their design. The aesthetic Ultratop Loft choices for horizontal surfaces may also be incorporated vertically and into furnishings, to create surprisingly expressive continuity.

**Stairways** 