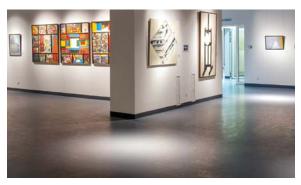

rk, such as stairs and lift structures, require a new harmony within their design. The aesthetic Ultratop Loft choices for horizontal surfaces may also be incorporated vertically and into furnishings, to create surprisingly expressive continuity.







## FEATURES and BENEFITS

- · For horizontal, vertical and overhead applications
- · Monochromatic or tone-on-tone
- · Harmonious shades between colors
- · Mixable into multiple colors and textures
- · Easy preparation and installation
- · High strength and abrasion resistance
- · For repairing existing surfaces and creating new coatings
- UV-resistant
- · Easy to clean and maintain

#### WHERE TO USE



For **interior** use only



For **residential** settings



For commercial projects



For retail projects



Spas and wellness centers



Museums and art galleries



Restaurants and hotel lobbies



**Stairways** 



# COLOR

#### Color Choice: ORANGE

.....

Base: White



#### Color Choice: ORANGE

Base: Natural





## Color Choice: **BLUE**

Base: White



#### Color Choice: **BLUE**

.....

Base: Natural





#### Color Choice: COBALT BLUE

.....

Base: White



## Color Choice: COBALT BLUE

Base: Natural





.....

Base: White



.....

Base: Natural





.....

Base: White



.....

Base: Natural





## Color Choice: **BROWN**

.....

Base: White



#### Color Choice: **BROWN**

.....

Base: Natural





#### Color Choice: DARK BROWN

.....

Base: White



#### Color Choice: DARK BROWN

.....

Base: Natural





#### Color Choice: **RED**

.....

Base: White



#### Color Choice: **RED**

.....

Base: Natural