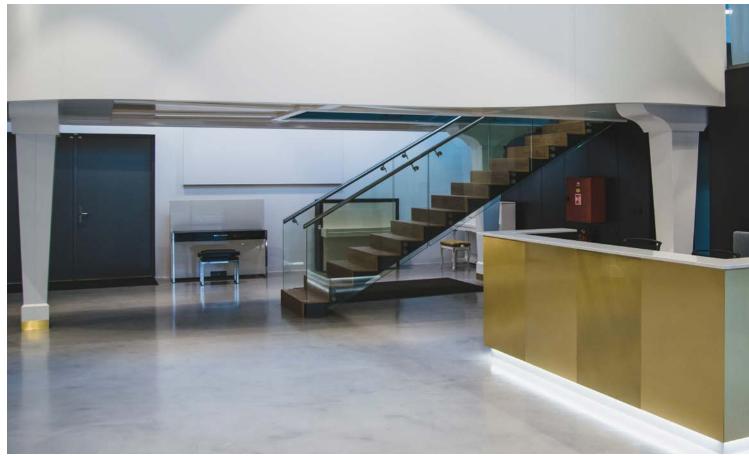

Different levels within the same compositional framework, such as stairs and lift structures, require a new harmony within their design. The aesthetic Ultratop Loft choices for horizontal surfaces may also be incorporated vertically and into furnishings, to create surprisingly expressive continuity.

**Stairways** 