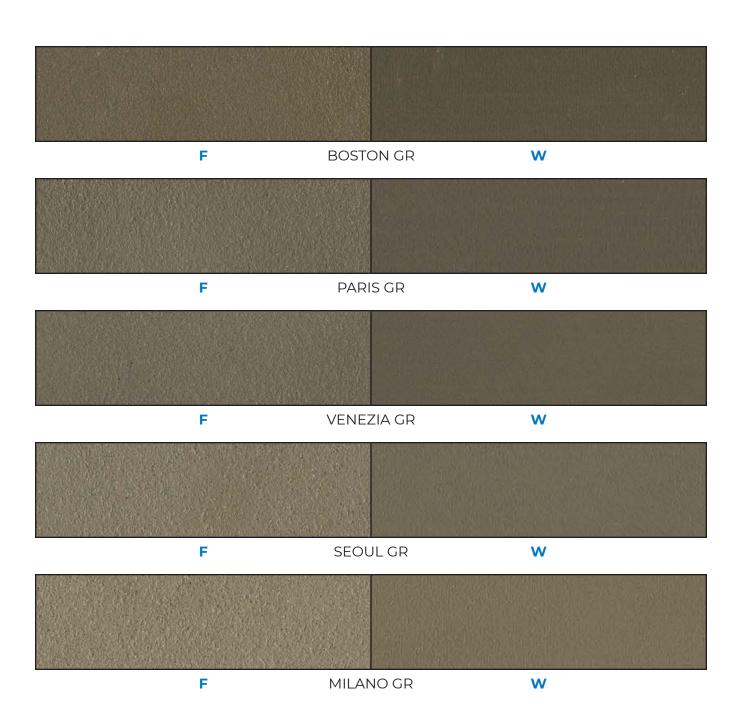

# COLOR

## Color Choice: GREEN

.....

Base: White

## Color Choice: GREEN

Base: Natural