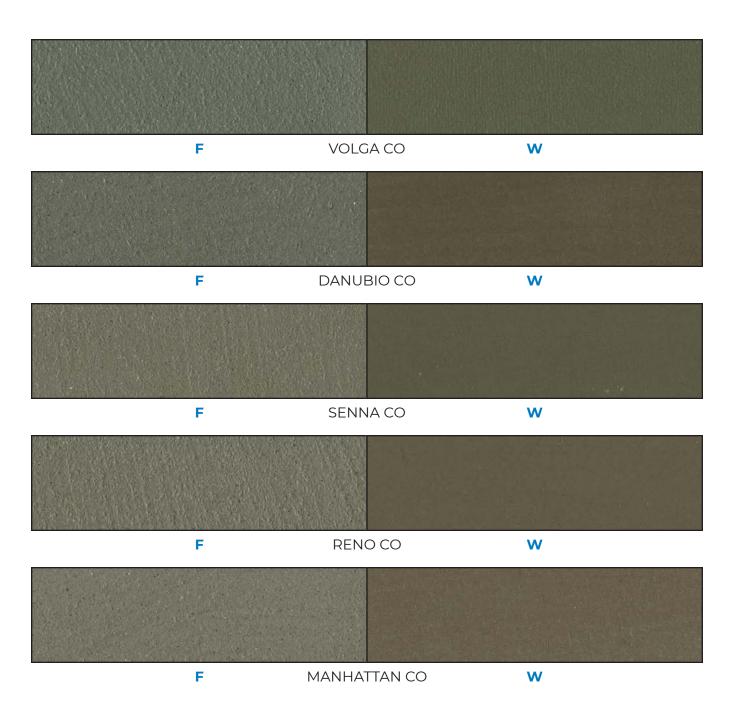

## Color Choice: GREEN

.....

Base: White

## Color Choice: GREEN

Base: Natural