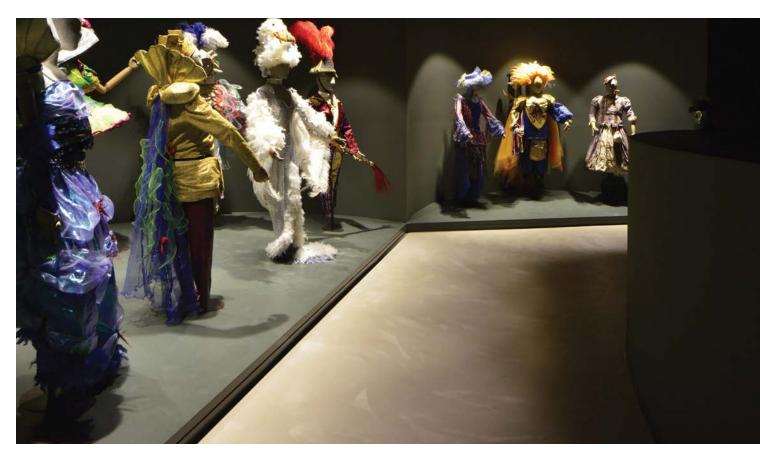

YL F W

## Color Choice: BRIGHT YELLOW

Base: Natural





## Color Choice: OCHRE YELLOW

.....

Base: White



# Color Choice: OCHRE YELLOW

Base: Natural



Due to the limitations of printing processes, these colors should be taken as merely indicative of the shades of the actual product.





# REFERENCES







### **Vallati dealer** (Castel Del Piano, Grosseto, Italy)



# **MAPEI World Specification Center** (London, United Kingdom)











# Saccaro Showroom (Porto Alegre, Brazil)











# **Zhongnan Group Office @ Shanghai** (Shanghai, China)









# **Thrudesign Wood DIY Workshop** (Beijing, China)







# "Leonardo Da Vinci" Museum of Science and Technology $(\mathsf{Milan},\mathsf{Italy})$









# **Modern and Contemporary Art Gallery** (Republic of San Marino)









# **"A Mano" restaurant** (Athens, Greece)













# **Santa Barbara Eco Beach Resort** (Ponta Delgada, Portugal)











# **"Villa Natia" Restaurant Hotel** (Mottola, Taranto, Italy)













# **Karma Line Residences** (Moscow, Russia)







# White Exclusive Suites & Villas (Lagoa, Portugal)







### **MAPEI Headquarters of North America**

1144 East Newport Center Drive Deerfield Beach, Florida 33442 1-888-US-MAPEI (1-888-876-2734) / (954) 246-8888

### **Technical Services**

1-888-365-0614 (U.S. and Puerto Rico) 1-800-361-9309 (Canada)

### **Customer Service**

1-800-42-MAPEI (1-800-426-2734)

Copyright ©2022 by MAPEI Corporation ("MAPEI") and all rights are reserved. All intellectual property rights and other information contained in this document are the excl