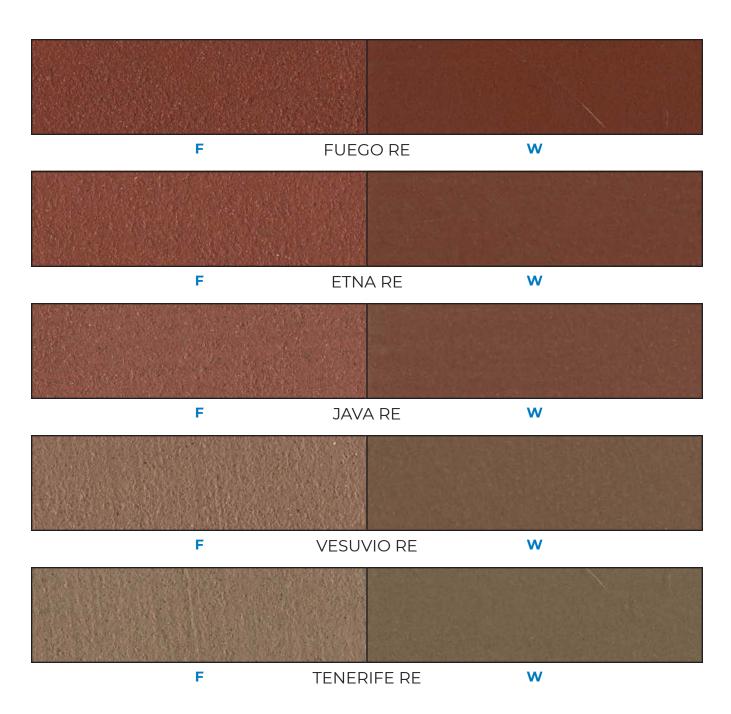

#### Color Choice: **RED**

.....

Base: White

#### Color Choice: **RED**

.....

Base: Natural