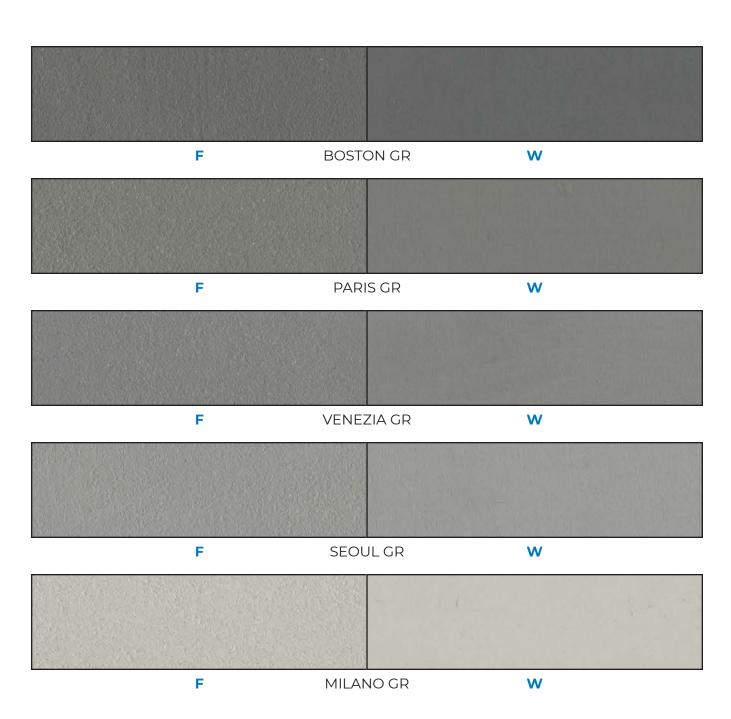

# Color Choice: OCHRE YELLOW

Base: Natural

Due to the limitations of printing processes, these colors should be taken as merely indicative of the shades of the actual product.