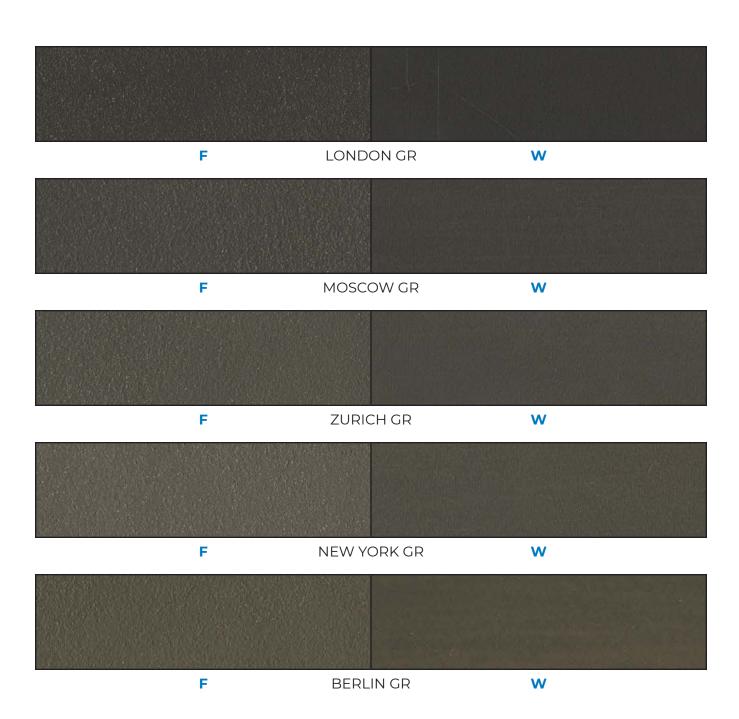

## Color Choice: **BROWN**

.....

Base: White

#### Color Choice: **BROWN**

.....

Base: Natural