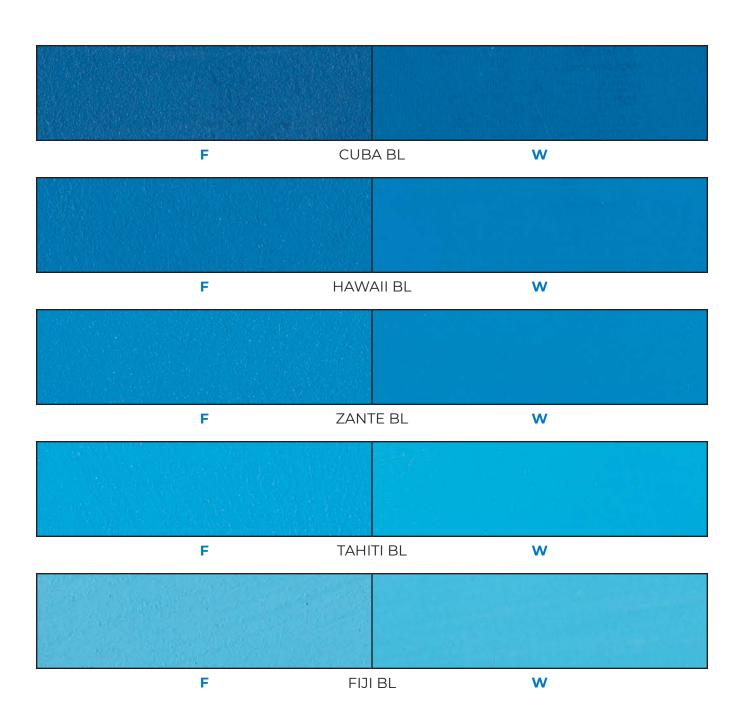

## Color Choice: **BLUE**

Base: White

#### Color Choice: **BLUE**

.....

Base: Natural