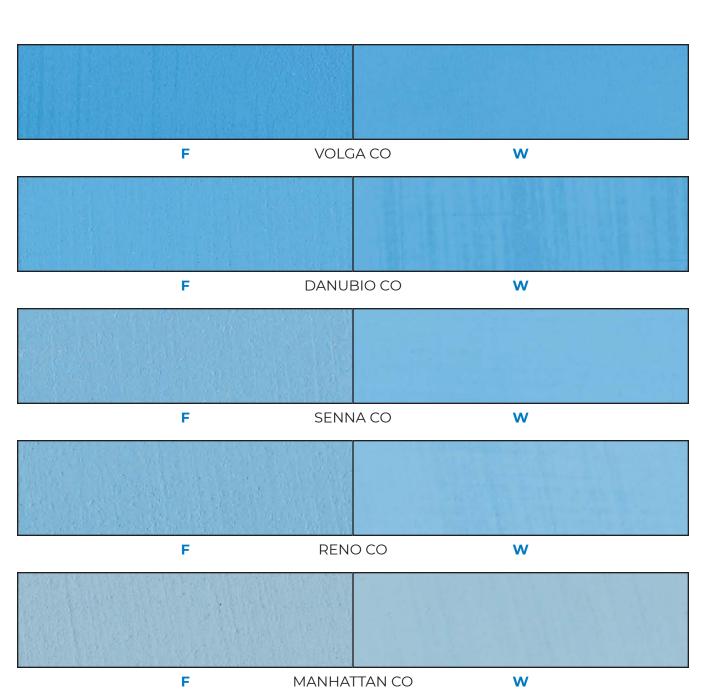

## Color Choice: **BLUE**

Base: White

#### Color Choice: **BLUE**

.....

Base: Natural