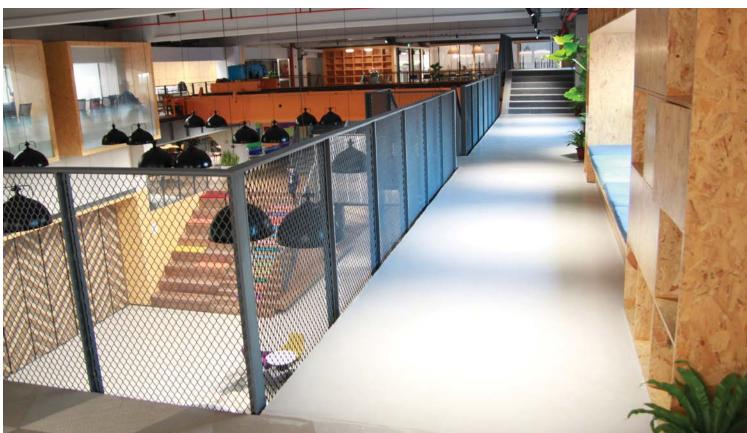

Different levels within the same compositional framework, such as stairs and lift structures, require a new harmony within their design. The aesthetic Ultratop Loft choices for horizontal surfaces may also be incorporated vertically and into furnishings, to create surprisingly expressive continuity.

**Stairways** 