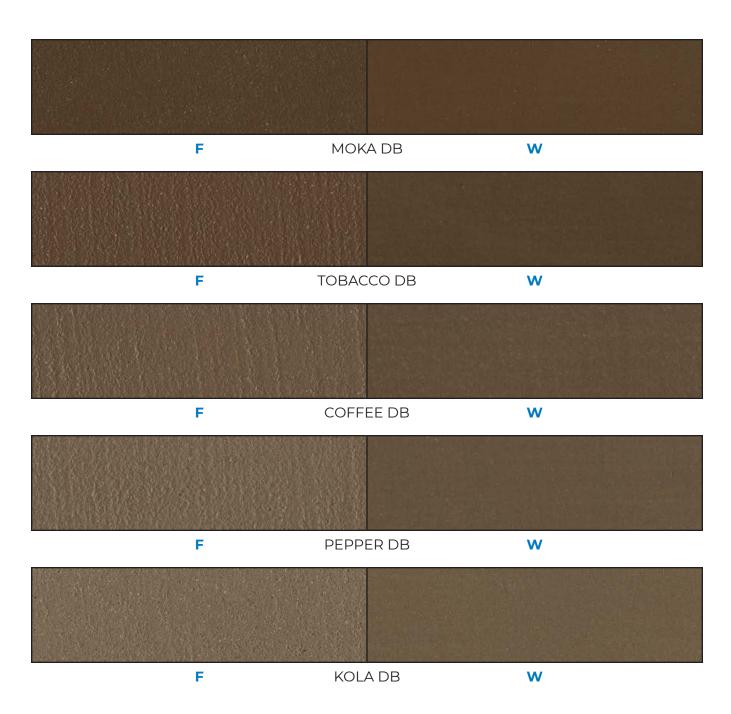

#### Color Choice: DARK BROWN

.....

Base: White

#### Color Choice: DARK BROWN

.....

Base: Natural