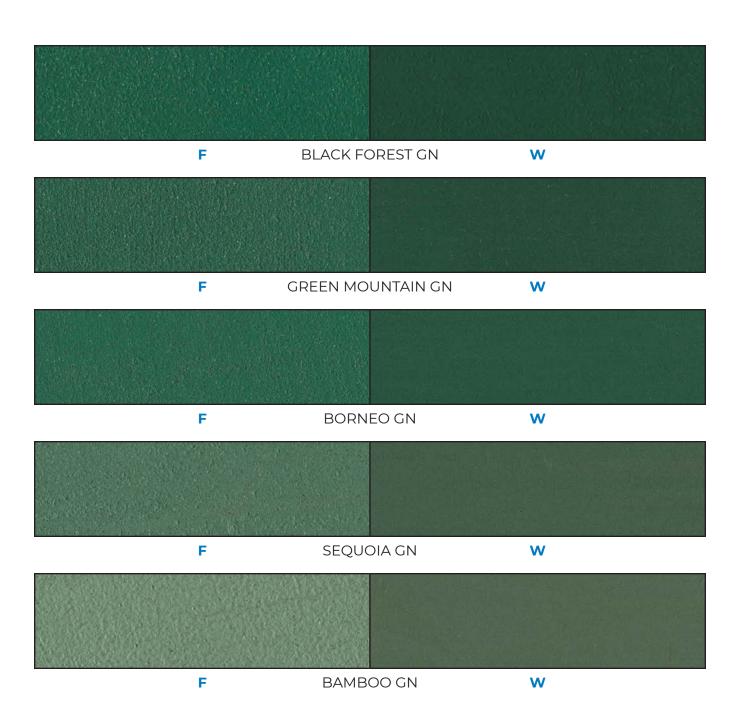

## Color Choice: GREEN

.....

Base: White

## Color Choice: GREEN

Base: Natural