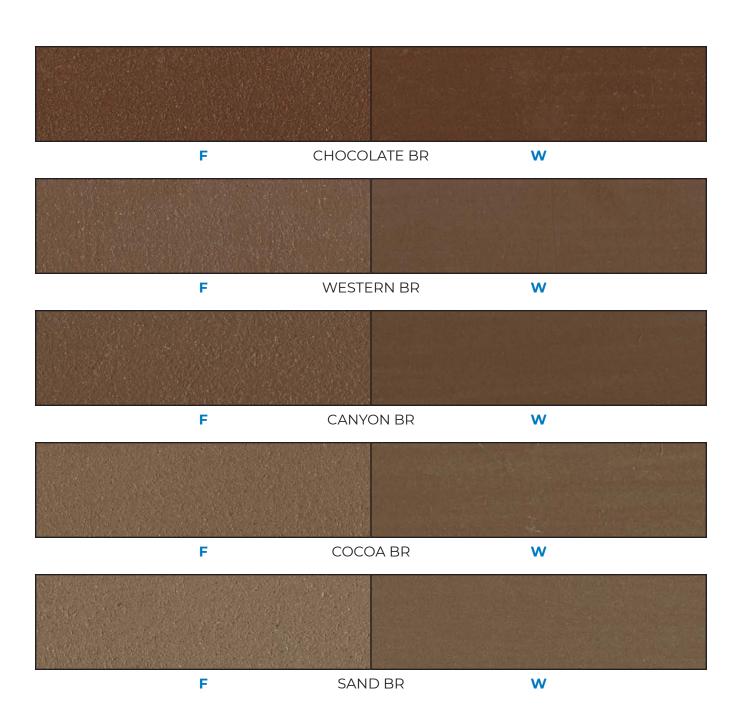

# COLOR

## Color Choice: **BROWN**

.....

Base: White

#### Color Choice: **BROWN**

.....

Base: Natural