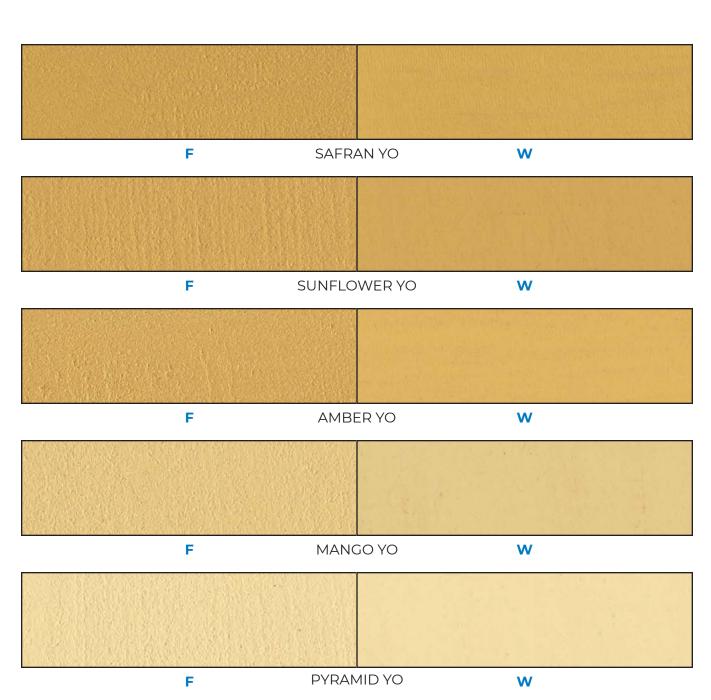

## Color Choice: OCHRE YELLOW

.....

Base: White

# Color Choice: OCHRE YELLOW

Base: Natural

Due to the limitations of printing processes, these colors should be taken as merely indicative of the shades of the actual product.