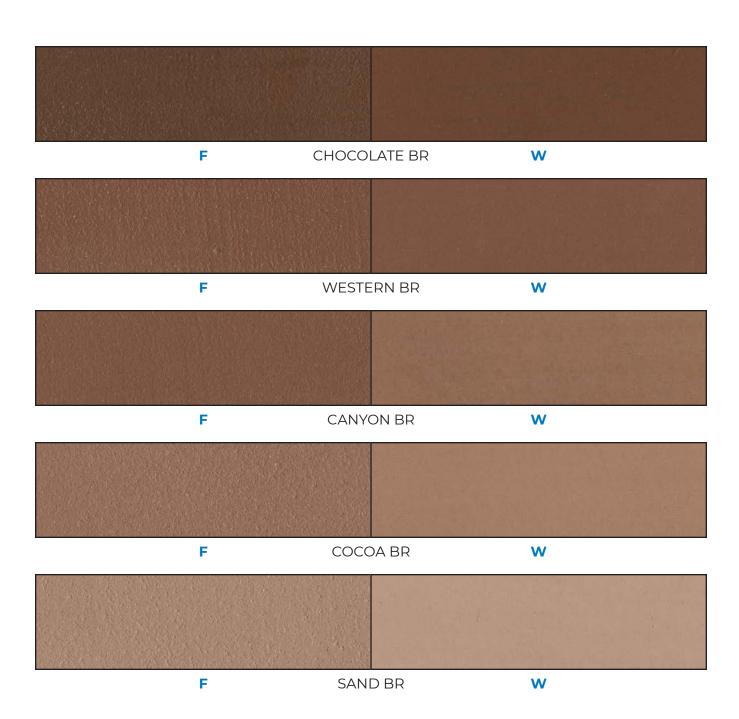

# COLOR

## Color Choice: **BROWN**

.....

Base: White

#### Color Choice: **BROWN**

.....

Base: Natural