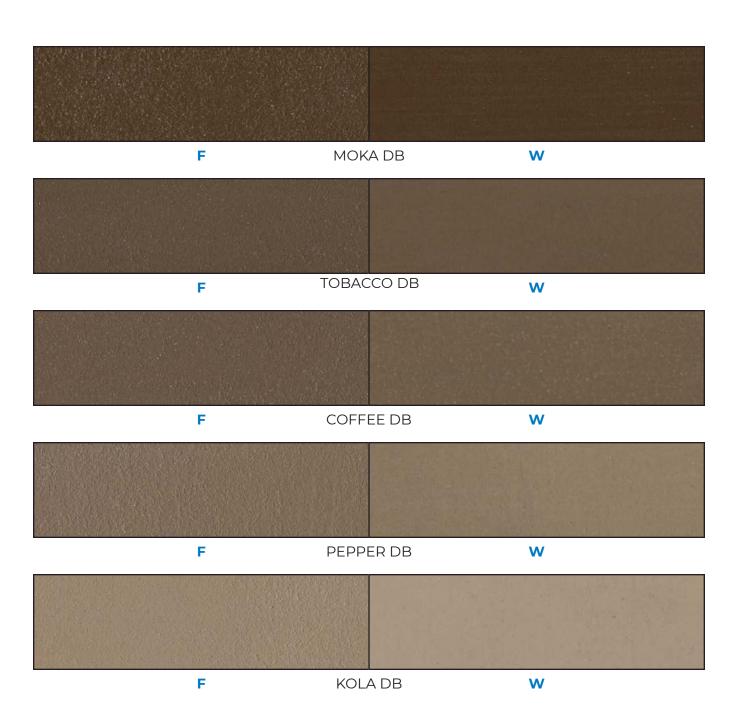

# COLOR

#### Color Choice: DARK BROWN

.....

Base: White

#### Color Choice: DARK BROWN

.....

Base: Natural