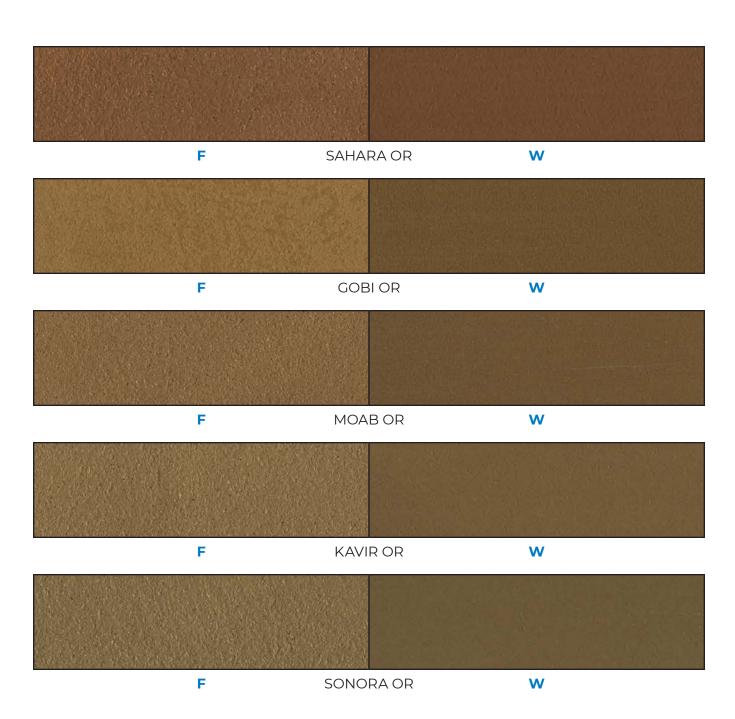

#### Color Choice: ORANGE

Base: Natural

#### Color Choice: **BROWN**

.....

Base: Natural