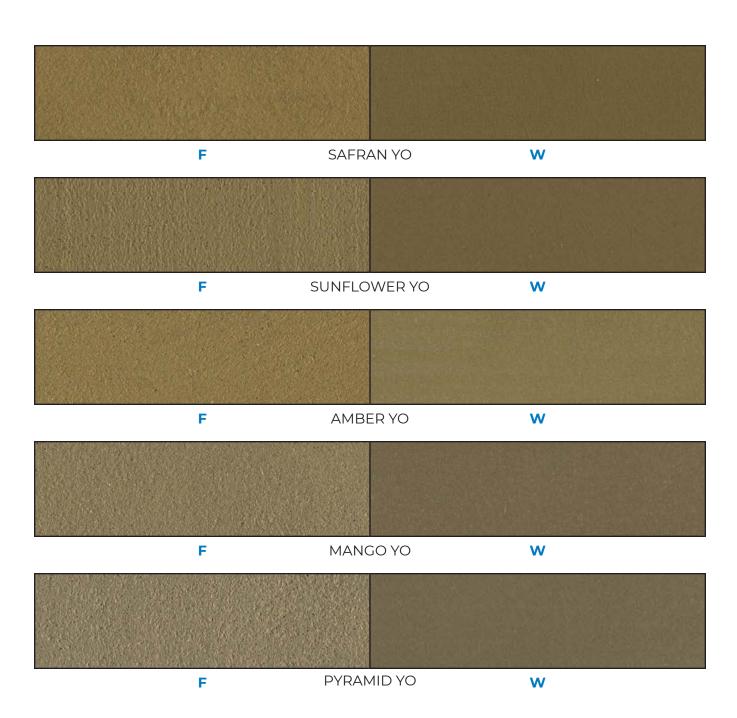

## Color Choice: OCHRE YELLOW

.....

Base: White

# Color Choice: OCHRE YELLOW

Base: Natural

Due to the limitations of printing processes, these colors should be taken as merely indicative of the shades of the actual product.