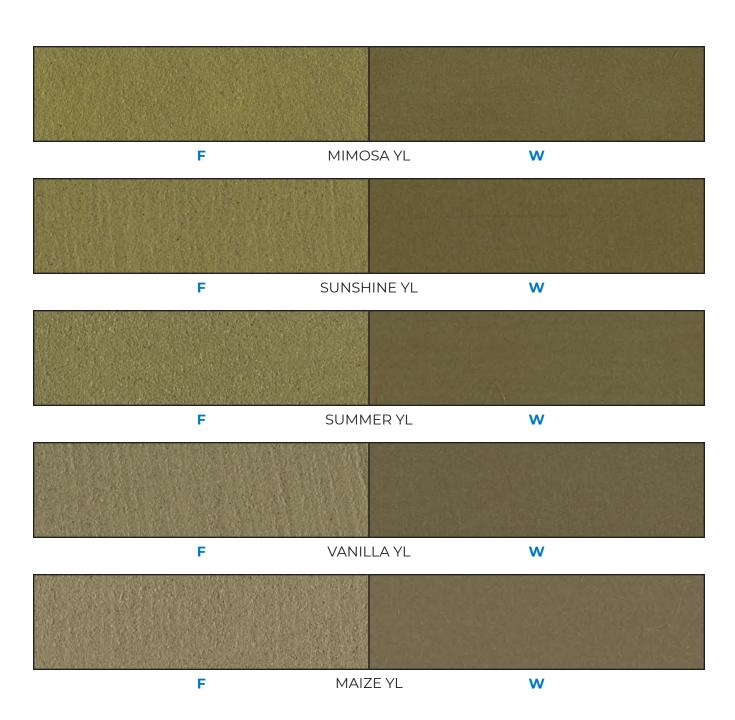

## Color Choice: BRIGHT YELLOW

Base: White F MIMOSA YL W SUNSHINE YL F W SUMMER YL W F VANILLA YL W MAIZE YL F W

## Color Choice: BRIGHT YELLOW

Base: Natural