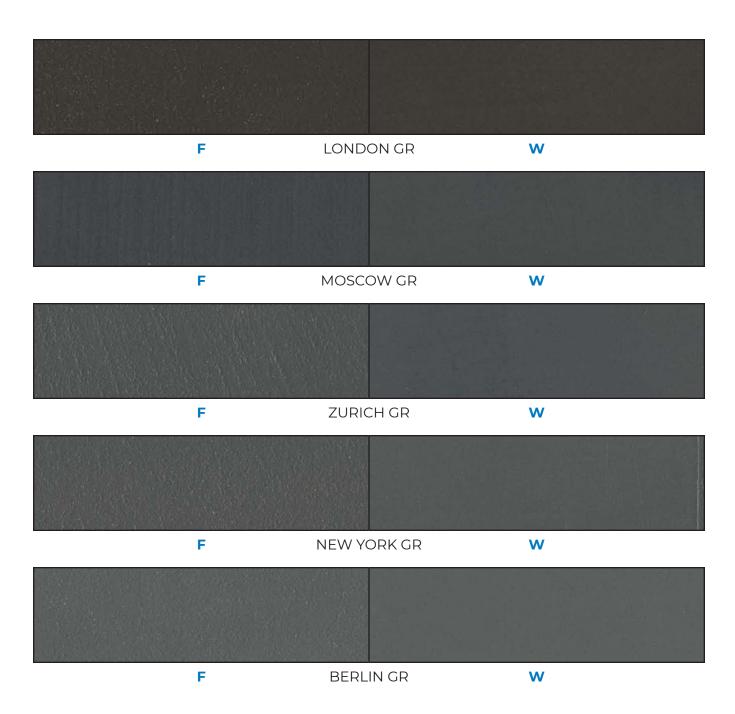

## Color Choice: **BROWN**

.....

Base: White

#### Color Choice: **BROWN**

.....

Base: Natural