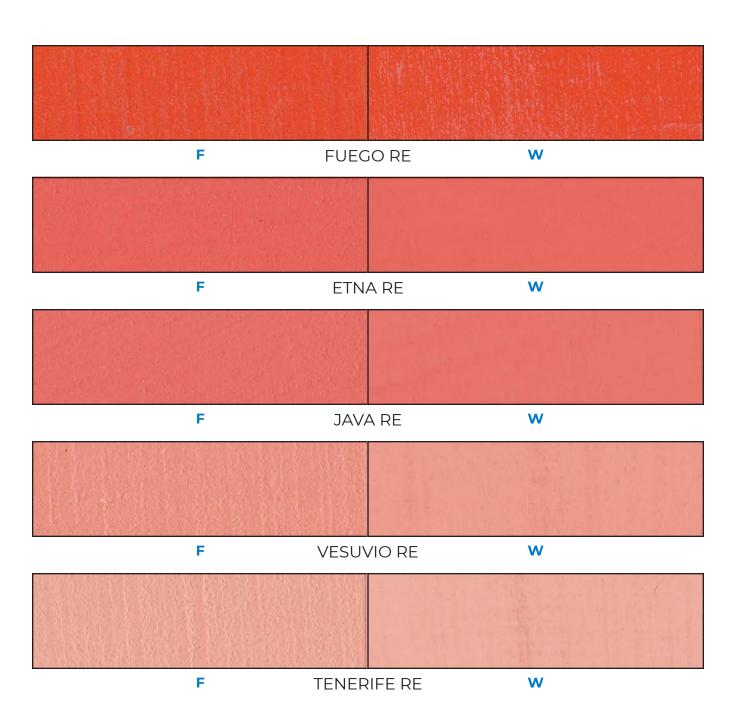

#### Color Choice: **RED**

.....

Base: White

#### Color Choice: **RED**

.....

Base: Natural