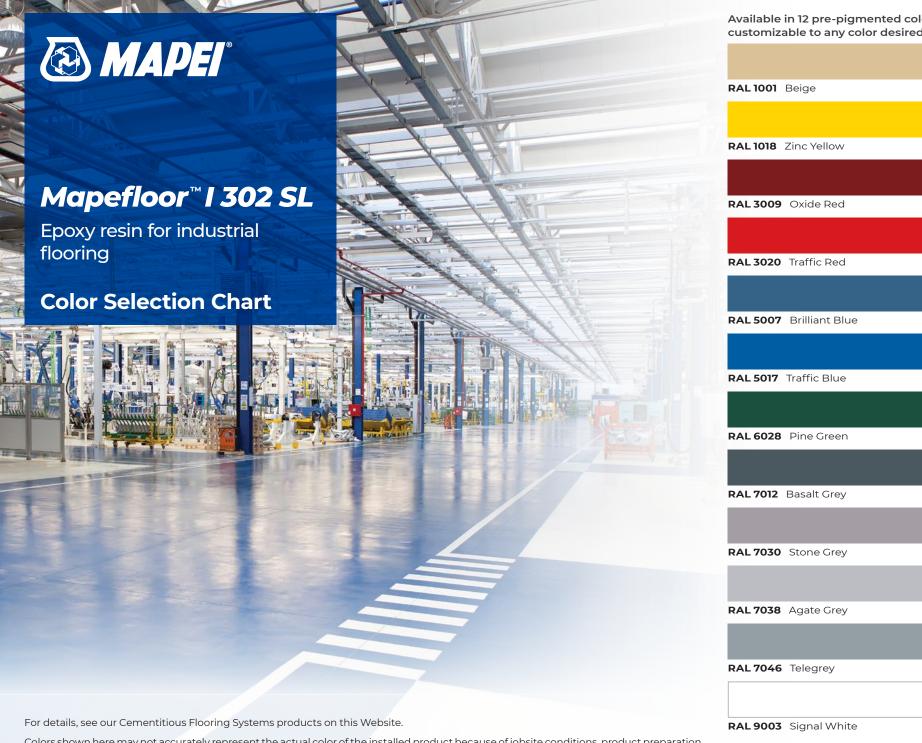

Colors shown here may not accurately represent the actual color of the installed product because of jobsite conditions, product preparation, installation methods, lighting and image variance on computer monitors. Consequently, MAPEI makes no representation, warranty or guarantee of any kind regarding the color, textures, appearance or suitability of this product. For those characteristics, MAPEI excludes all express or implied warranties including, but not limited to MERCHANTABILITY and FITNESS FOR A PARTICULAR PURPOSE.

Available in 12 pre-pigmented colors, or customizable to any color desired: