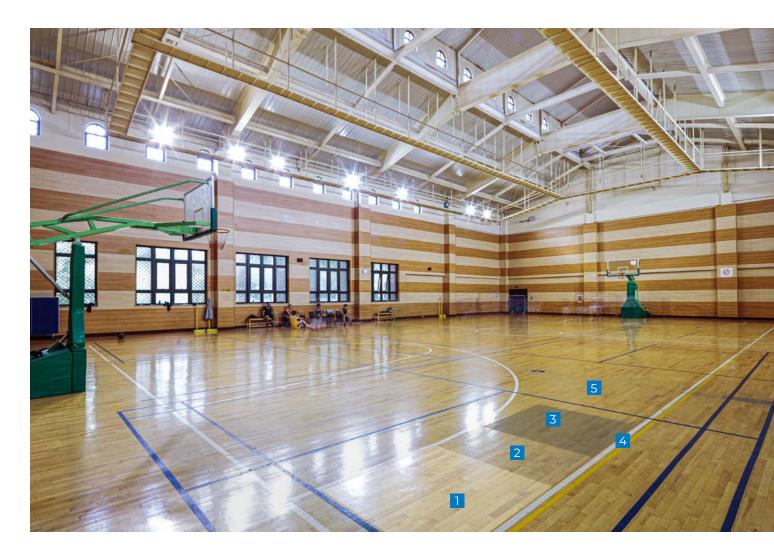

#### GYMNASIUM

INSTALLATION OF WOODEN FLOORING

INSTALLATION OF RESILIENT FLOORING

SPORT AND URBAN FLOORING

- 1 Concrete
- 2 Mapecoat TNS Primer EPW
- 3 4 Mapecoat TNS Base Coat Binder
- 5 6 Mapecoat TNS Binder\*
  - 7 Mapecoat TNS Line Seal
  - 8 Mapecoat TNS Line Tex
    - \* With silica sand

High-quality coatings on wooden gym floors are critical to protecting the floors and providing player safety during games. *Ultracoat Gym* products are specially formulated to offer the ultimate protective coatings to protect your investment and offer countless years of service.

- 1 Existing wooden flooring
- 2 Basecoat: Ultracoat Universal Base or Ultracoat Premium Base
- 3 Intermediate finish coat: *Ultracoat Gym* <u>or</u> *Ultracoat Gym Pro*
- 4 Line paint
- 5 Top finish coat: Ultracoat Gym <u>or</u> Ultracoat Gym Pro