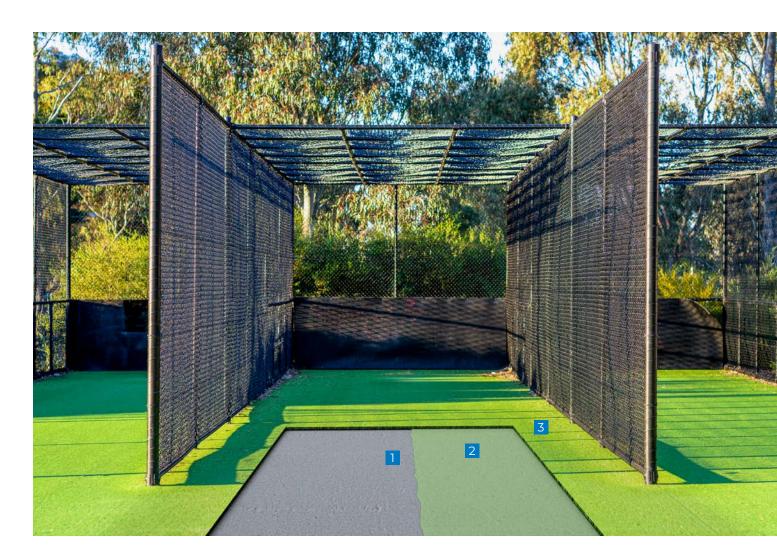

| 1 Asphalt |
|-----------|
|-----------|

- 2 3 Mapecoat TNS Base Coat Binder
- 4 5 Mapecoat TNS Finish 3
  - 6 Mapecoat TNS Line Seal
  - 7 Mapecoat TNS Line Tex

Whether you're installing a single batting cage or an entire sports complex, MAPEI's full line of sports adhesives and complementary products offer outstanding performance and value. 1 Concrete

2 Ultrabond Turf PU 1K-LV

3 Smooth-backed synthetic turf

BASEBALL CAGE

INSTALLATION OF SYNTHETIC GRASS

EXTERIOR BASKETBALL COURT

SOLUTION FOR ACRYLIC RESIN SPORTS SURFACES When an outstanding appearance matters, *Mapecoat TNS* can be used to create a greatplaying and long-lasting outdoor basketball court.