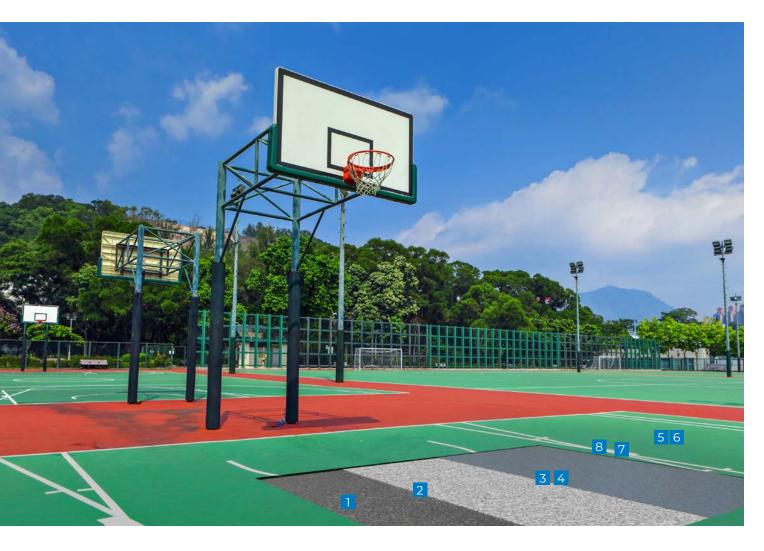

2 Ultrabond Turf PU 1K-LV

3 Smooth-backed synthetic turf

BASEBALL CAGE

INSTALLATION OF SYNTHETIC GRASS

EXTERIOR BASKETBALL COURT

SOLUTION FOR ACRYLIC RESIN SPORTS SURFACES When an outstanding appearance matters, *Mapecoat TNS* can be used to create a greatplaying and long-lasting outdoor basketball court.

- 1 Concrete
- 2 Mapecoat TNS Primer EPW
- 3 4 Mapecoat TNS Base Coat Binder
- 5 6 Mapecoat TNS Binder\*
  - 7 Mapecoat TNS Line Seal
  - 8 Mapecoat TNS Line Tex
    - \* With silica sand

High-quality coatings on wooden gym floors are critical to protecting the floors and providing player safety during games. *Ultracoat Gym* products are specially formulated to offer the ultimate protective coatings to protect your investment and offer countless years of service.