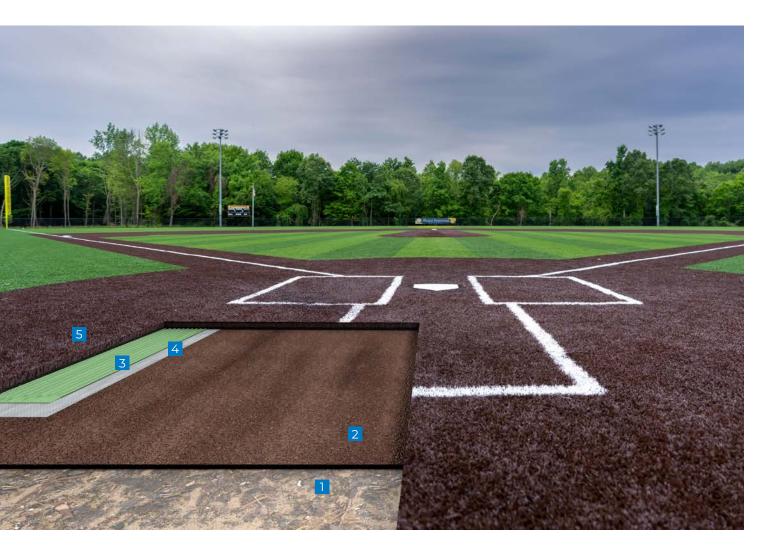

#### FOOTBALL FIELD

INSTALLATION OF SYNTHETIC GRASS

BASEBALL FIELD

INSTALLATION OF SYNTHETIC GRASS With the complexity of a synthetic-turf installation on a baseball or softball field, it is critical to use an adhesive and sub-base combination that will ensure the proper laying of the turf over raised pitching mounds... and providing excellent drainage so that the field can be used quickly after adverse weather.

| 1 | Existing soil              |
|---|----------------------------|
| 2 | Aggregate with Mapesoil RD |
| 3 | Ultrabond Turf Tape        |
| 4 | Ultrabond Turf MS          |
| 5 | Synthetic turf             |