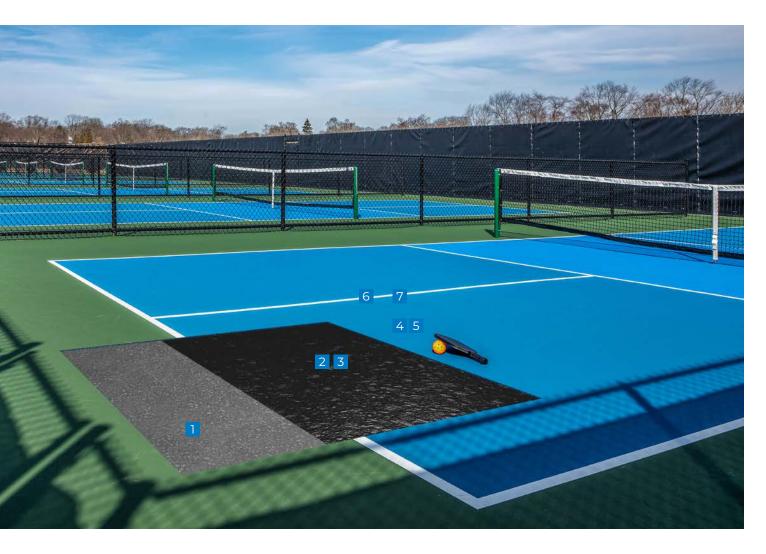

#### **TENNIS COURT**

SOLUTION FOR ACRYLIC RESIN SPORTS SURFACES

PICKLEBALL/ TENNIS COURT

SOLUTION FOR ACRYLIC RESIN SPORTS SURFACES With the increasingly popular game of pickleball, where ball bounce is critical, *Mapecoat TNS* systems can create a great-playing, visually appealing and durable court

| 1 Asphalt |
|-----------|
|-----------|

- 2 3 Mapecoat TNS Base Coat Binder
- 4 5 Mapecoat TNS Finish 3
  - 6 Mapecoat TNS Line Seal
  - 7 Mapecoat TNS Line Tex

Whether you're installing a single batting cage or an entire sports complex, MAPEI's full line of sports adhesives and complementary products offer outstanding performance and value. 1 Concrete