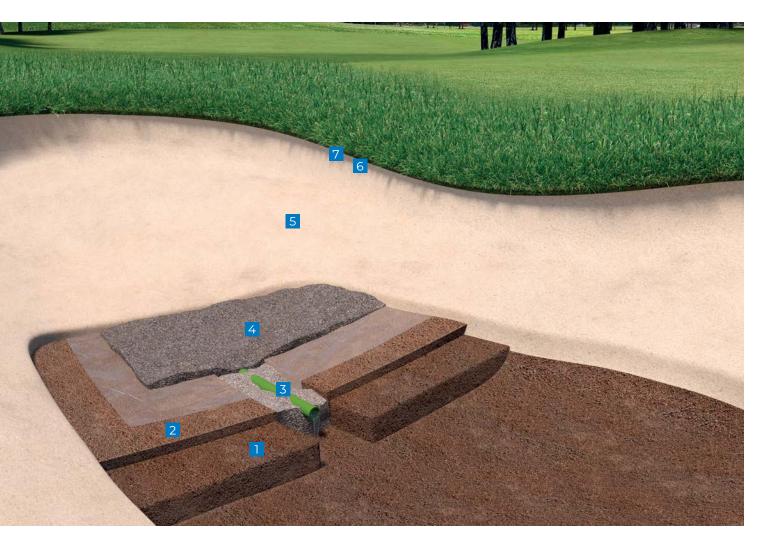

#### GOLF COURSE

SOIL STABILIZATION AND INSTALLATION OF SYNTHETIC GRASS MAPEI's line of soil stabilization products are a perfect addition to the modern golf course, offering reduced maintenance, better drainage and increased playability even after rain.

- 1 Existing soil
- 2 Flow layer with non-permeable sheet
- 3 Drainage pipe
- 4 Aggregate with *Mapesoil SR*
- 5 Silica sand
- 6 Ultrabond Turf PU 1K-HV
- 7 Synthetic turf

When playing tennis, it is imperative to have a surface with consistent speed of play and a great appearance. *Mapecoat TNS* systems can be used to create extremely durable, comfortable and impact-reducing sports surfaces that resist telegraphing of substrate cracking.