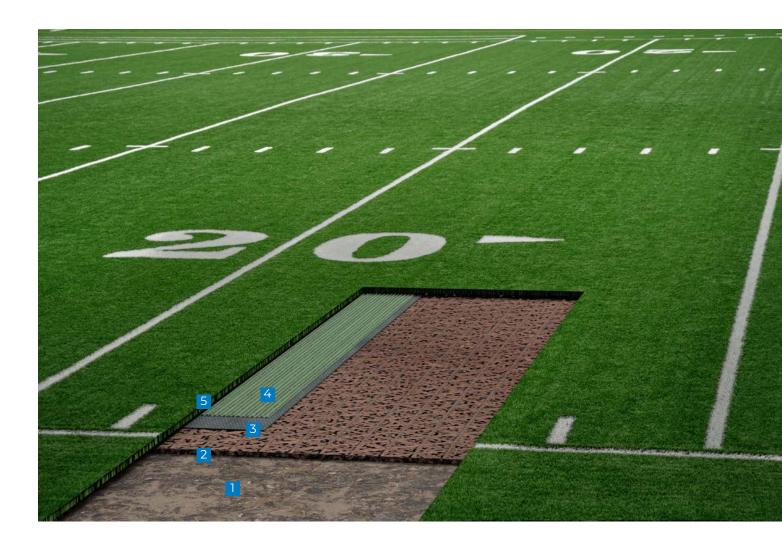

#### FOOTBALL FIELD

INSTALLATION OF SYNTHETIC GRASS

BASEBALL FIELD

INSTALLATION OF SYNTHETIC GRASS With the complexity of a synthetic-turf installation on a baseball or softball field, it is critical to use an adhesive and sub-base combination that will ensure the proper laying of the turf over raised pitching mounds... and providing excellent drainage so that the field can be used quickly after adverse weather.

| 1 | Existing soil              |
|---|----------------------------|
| 2 | Aggregate with Mapesoil RD |
| 3 | Ultrabond Turf Tape        |
| 4 | Ultrabond Turf MS          |
| 5 | Synthetic turf             |