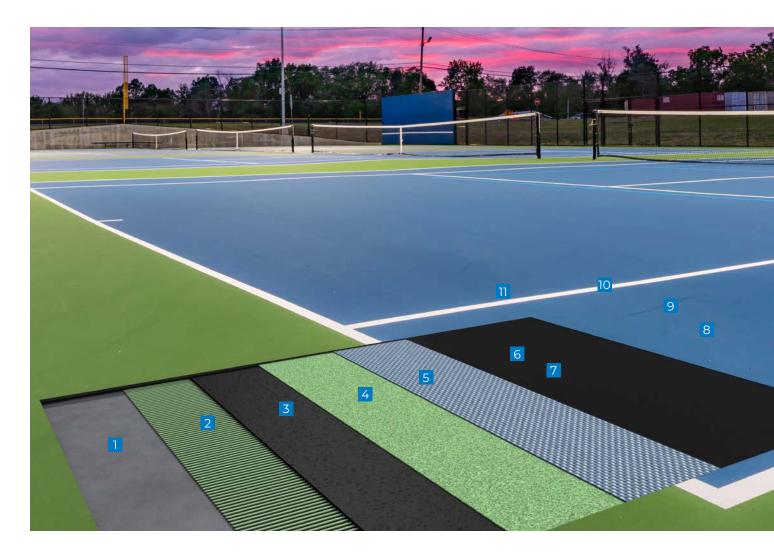

#### **TENNIS COURT**

SOLUTION FOR ACRYLIC RESIN SPORTS SURFACES

PICKLEBALL/ TENNIS COURT

SOLUTION FOR ACRYLIC RESIN SPORTS SURFACES With the increasingly popular game of pickleball, where ball bounce is critical, *Mapecoat TNS* systems can create a great-playing, visually appealing and durable court

| 1 Asphalt |
|-----------|
|-----------|

- 2 3 Mapecoat TNS Base Coat Binder
- 4 5 Mapecoat TNS Finish 3
  - 6 Mapecoat TNS Line Seal
  - 7 Mapecoat TNS Line Tex

Whether you're installing a single batting cage or an entire sports complex, MAPEI's full line of sports adhesives and complementary products offer outstanding performance and value. 1 Concrete