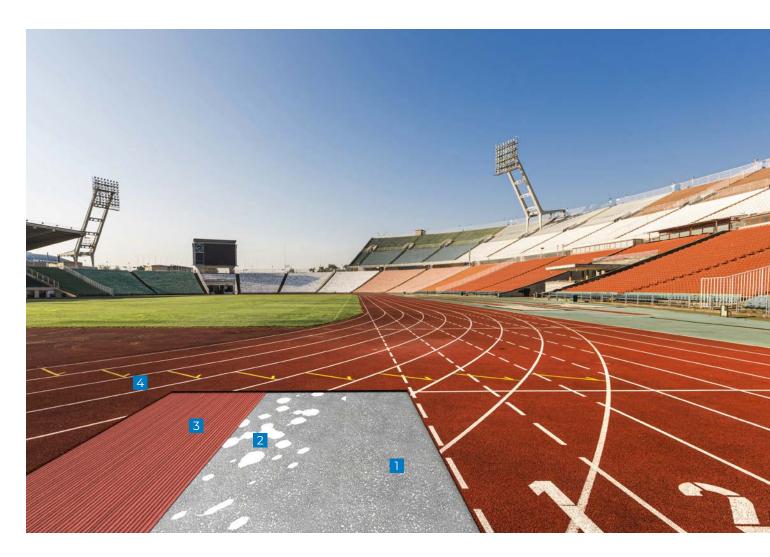

In the world of track and field, imperfections in the flooring surface can create the potential for athlete injuries and take away from the beauty of the installation. *Ultrabond Track PU* 2K is specially formulated for usage with rubber running tracks and is available in many colors to match the surface of the running track. 1 Asphalt

- 2 Ultrabond Track PU 2K (for patching)
- 3 Ultrabond Track PU 2K (for bonding)

4 Rubber track

RUNNING TRACK

SOLUTION FOR ACRYLIC RESIN SPORTS SURFACES

GOLF