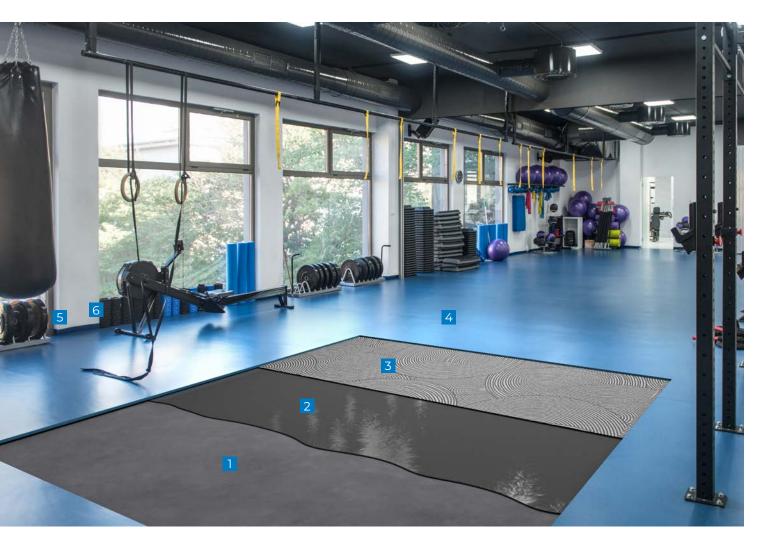

#### WEIGHT ROOM

INTERIOR FLOORING

INSTALLATION OF RUBBER FLOORING

When the flooring needs to work as hard as you do, it is crucial to use MAPEI's sport-flooring urethane adhesives, which are designed to withstand the harshest impacts and keep on working great.

- 1 Concrete
- 2 Planipatch
- 3 Ultrabond Sport PU 1K
- 4 Rubber gym flooring
- 5 Ultrabond ECO 575
- 6 Vinyl or rubber cove base

Indoor sports continue to evolve as does the flooring beneath them. MAPEI's one-stop approach to floor-preparation, repair and installation products enables the creation of top-tier multisport facilities with minimal turnaround time.