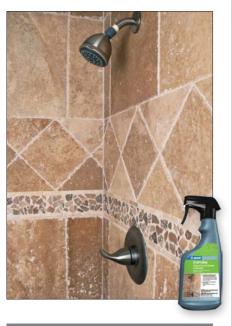

## Sealer for Glass Tiles & Shower Doors

UltraCare® Sealer for Glass Tiles & Shower Doors is specifically designed to keep glass tiles and shower doors cleaner for longer. This easy-to-use formula uses advanced chemical technology that becomes part of the surface, creating a barrier that causes water to bead and slide off glass surfaces. Continued use of this product helps to repel the buildup of soap scum, calcium, hard water deposits and grime onto glass surfaces, significantly reducing cleaning time and effort.