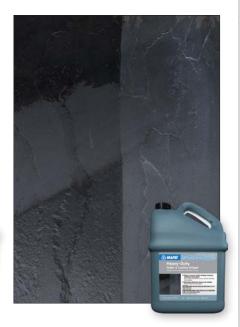

## Heavy-Duty Stone, Tile & Grout Cleaner

UltraCare® Heavy-Duty Stone, Tile & Grout Cleaner is a highly concentrated and high-alkaline cleaner and degreaser. This product is formulated to quickly remove most waxes, grease, oil, light soap scum, and stains from mildew and algae. It is quite effective at removing most factory-applied waxes and floor finishes, and is ideal for areas that have been neglected or subject to heavy use.