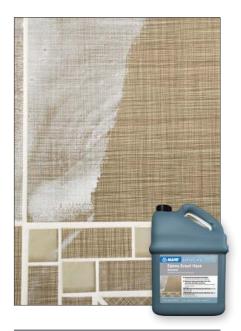

## Heavy-Duty Sealer & Coating Stripper

UltraCare® Heavy-Duty Sealer & Coating Stripper is a professional-strength formulation that helps to remove tough coatings, lacquers, varnishes, sealers, paints and epoxy grout haze from surfaces. This product effectively dissolves heavy wax, and helps to remove deep-set stains and heavy grease buildup. UltraCare Heavy-Duty Sealer & Coating Stripper is water-based, pleasantly scented, nonflammable and easy to use.