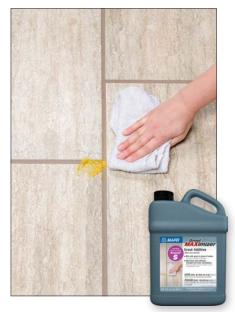

## Grout Additive for One-Step Grouting and Sealing

UltraCare® Grout Maximizer is a neutral-pH, fluoro-based, liquid polymer admixture for Keracolor® S Sanded Grout and Keracolor U Unsanded Grout Portland-cement-based grouts, to be used in place of water. UltraCare Grout Maximizer optimizes resistance to water and oil-based stains, increases grout hardness and improves color consistency.