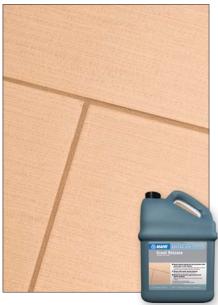

<sup>\*</sup> Textured surfaces include brushed, flamed and tumbled.

<sup>\*\*</sup> Available in MAPEI's full color palette

UltraCare® Penetrating SB Stone, Tile & Grout Sealer is a natural-look, solvent-based penetrating sealer that provides maximum protection against most common stains. It is safe for use on all interior and exterior natural stone (marble, limestone, sandstone, slate, granite, travertine, etc.), unglazed porcelain and ceramic tiles, masonry, quarry tiles and cement grout. The product can also be used as a pregrouting sealer.