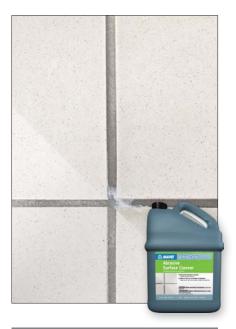

## **Abrasive Surface Cleaner**

UltraCare® Abrasive Surface Cleaner is a powerful, abrasive cleaner that is safe for use on a variety of ceramic, porcelain and natural-stone surfaces. This water-based, biodegradeable formula is nontoxic and nonflammable, containing no VOCs or acids. Cleaning does not require letting the product stand on the surface. UltraCare Abrasive Surface Cleaner penetrates deep into dense surface pores and easily removes ground-in dirt, grime, rust stains and mineral deposits. This product is formulated to remove most factoryapplied waxes and floor finishes as well as light cementitious and epoxy grout residue. It is excellent for use on heavily textured and hard-to-clean surfaces. Plus, it can be used in combination with any UltraCare cleaner or problem-solver.