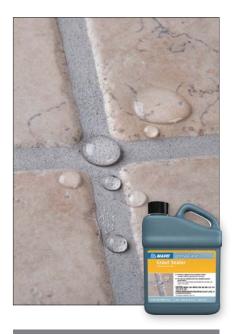

<sup>\*</sup> Textured surfaces include brushed, flamed and tumbled.

<sup>\*\*</sup> Available in MAPEI's full color palette

UltraCare® Penetrating SB Stone, Tile & Grout Sealer is a natural-look, solvent-based penetrating sealer that provides maximum protection against most common stains. It is safe for use on all interior and exterior natural stone (marble, limestone, sandstone, slate, granite, travertine, etc.), unglazed porcelain and ceramic tiles, masonry, quarry tiles and cement grout. The product can also be used as a pregrouting sealer.

## Penetrating Plus Stone, Tile & Grout Sealer

UltraCare® Penetrating Plus Stone, Tile & Grout Sealer is a premium, naturallook, water-based penetrating sealer that provides maximum protection against most common stains for all interior and exterior natural stone (marble, limestone, sandstone, slate, granite, travertine, etc.), unglazed ceramic tile, masonry and cement grout. The product can also be used as a pregrouting sealer.