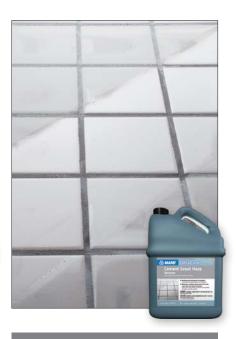

## **Cement Grout Haze Remover**

UltraCare® Cement Grout Haze Remover is a professional-strength formulation that helps to remove cement grout haze from tile, concrete and stone surfaces. It is an acidic, lowodor, nonflammable, easy-to-use, waterbased formula.