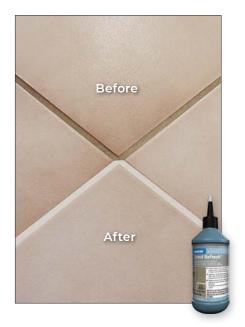

## Grout Refresh™

## **Universal Grout Colorant and Sealer**

UltraCare® Grout Refresh is a nonflammable, ready-to-use, water-based, polymer-modified colorant and sealer for grout joints. It can be applied onto and bonds to cement, epoxy, urethane and acrylic grouts.