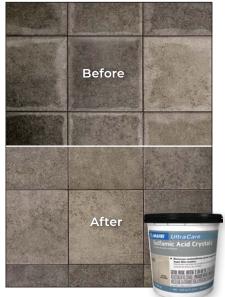

## **Sulfamic Acid Crystals**

UltraCare® Sulfamic Acid Crystals is a granular powder that dissolves in water and produces a cleaner and problemsolver for nonporous, acid-resistant tile and natural stone. It removes cured cement grout haze, mortar residue, rust stains and mineral deposits such as efflorescence.