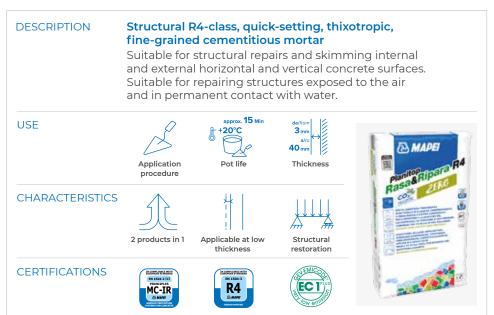

hrough certified carbon credits, visit **ZERO.mapei.com**.

Thanks to their special formulation, **ZERO repair mortars** have excellent fatigue resistance, which has been proven by tests in external laboratories.



#### **Objectives**

- Increase in dynamic flexural strength of repaired concrete elements.
- · Increased resistance to cracking.

#### Test results

- · High cracking resistance.
- · High fatigue strength.

The graph shows how a mortar from the **ZERO Line**, used to repair concrete, is able to increase its dynamic flexural strength characteristics. Specifically, it can be seen that with the same number of load cycles, the dynamic flexural strength is significantly higher.





#### Mapefer 1K ZERO



#### Planitop Smooth & Repair ZERO



### Planitop Smooth & Repair R4 ZERO



#### Mapegrout 430 ZERO





#### **Mapegrout Easy Repair ZERO**



## **Mapegrout Thixotropic ZERO**



#### **Mapegrout Hi-Flow ZERO**



#### Mapefill ZERO





# EVERYTHING'S **OK**WITH **MAPEI**

HEAD OFFICE MAPEI SpA Via Cafiero, 22 20158 Milan +39-02-37673.1 mapei@mapei.it mapei.com