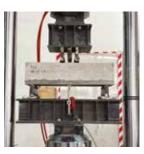

Thanks to their special formulation, **ZERO repair mortars** have excellent fatigue resistance, which has been proven by tests in external laboratories.

#### Test results

- · High cracking resistance.
- · High fatigue strength.

The graph shows how a mortar from the **ZERO Line**, used to repair concrete, is able to increase its dynamic flexural strength characteristics. Specifically, it can be seen that with the same number of load cycles, the dynamic flexural strength is significantly higher.