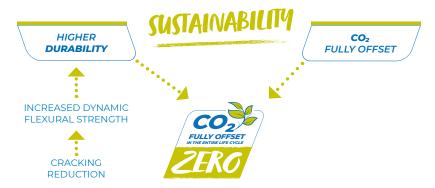

 ${\rm CO_2}$  emissions measured throughout the life cycle of products from the **ZERO line** in 2023 using Life Cycle Assessment (LCA) methodology, verified and certified with EPDs, have been offset through the acquisition of certified carbon credits in support of renewable energy and forestry protection projects. A commitment to the planet, to people, and to biodiversity. For more details on how emissions are calculated and on climate mitigation projects financed through certified carbon credits, visit **ZERO.mapei.com**.

#### **Objectives**

- Increase in dynamic flexural strength of repaired concrete elements.
- · Increased resistance to cracking.

#### Test results

- · High cracking resistance.
- · High fatigue strength.

The graph shows how a mortar from the **ZERO Line**, used to repair concrete, is able to increase its dynamic flexural strength characteristics. Specifically, it can be seen that with the same number of load cycles, the dynamic flexural strength is significantly higher.