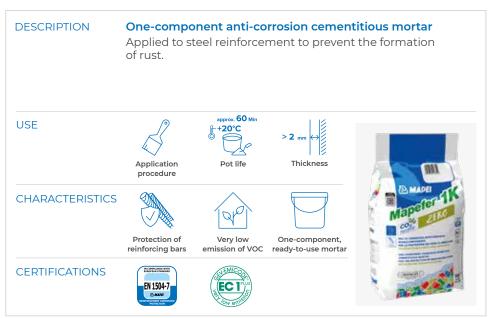

on how emissions are calculated and on climate mitigation projects financed through certified carbon credits, visit **ZERO.mapei.com**.

Thanks to their special formulation, **ZERO repair mortars** have excellent fatigue resistance, which has been proven by tests in external laboratories.



#### **Objectives**

- Increase in dynamic flexural strength of repaired concrete elements.
- · Increased resistance to cracking.

#### Test results

- · High cracking resistance.
- · High fatigue strength.

The graph shows how a mortar from the **ZERO Line**, used to repair concrete, is able to increase its dynamic flexural strength characteristics. Specifically, it can be seen that with the same number of load cycles, the dynamic flexural strength is significantly higher.





#### Mapefer 1K ZERO



#### Planitop Smooth & Repair ZERO



### Planitop Smooth & Repair R4 ZERO



#### Mapegrout 430 ZERO





#### **Mapegrout Easy Repair ZERO**



## **Mapegrout Thixotropic ZERO**



#### **Mapegrout Hi-Flow ZERO**



#### Mapefill ZERO





# EVERYTHING'S **OK**WITH **MAPEI**

HEAD OFFICE MAPEI SpA Via Cafiero, 22 20158 Milan +39-02-37673.1 mapei@mapei.it mapei.com