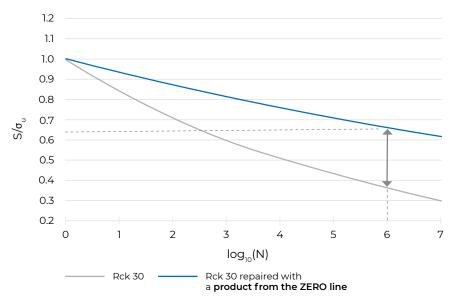

#### Test results

- · High cracking resistance.
- · High fatigue strength.

The graph shows how a mortar from the **ZERO Line**, used to repair concrete, is able to increase its dynamic flexural strength characteristics. Specifically, it can be seen that with the same number of load cycles, the dynamic flexural strength is significantly higher.