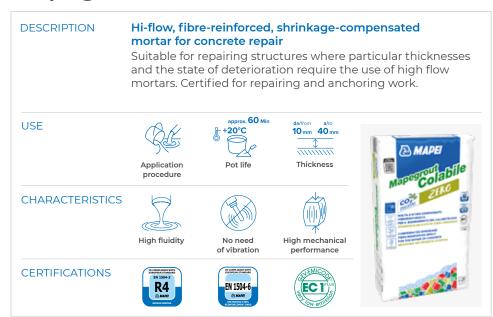

gue resistance, which has been proven by tests in external laboratories.



#### **Objectives**

- Increase in dynamic flexural strength of repaired concrete elements.
- · Increased resistance to cracking.

#### Test results

- · High cracking resistance.
- · High fatigue strength.

The graph shows how a mortar from the **ZERO Line**, used to repair concrete, is able to increase its dynamic flexural strength characteristics. Specifically, it can be seen that with the same number of load cycles, the dynamic flexural strength is significantly higher.





#### Mapefer 1K ZERO



#### Planitop Smooth & Repair ZERO



### Planitop Smooth & Repair R4 ZERO



#### Mapegrout 430 ZERO





#### **Mapegrout Easy Repair ZERO**



## **Mapegrout Thixotropic ZERO**



#### **Mapegrout Hi-Flow ZERO**



#### Mapefill ZERO





# EVERYTHING'S **OK**WITH **MAPEI**

HEAD OFFICE MAPEI SpA Via Cafiero, 22 20158 Milan +39-02-37673.1 mapei@mapei.it mapei.com