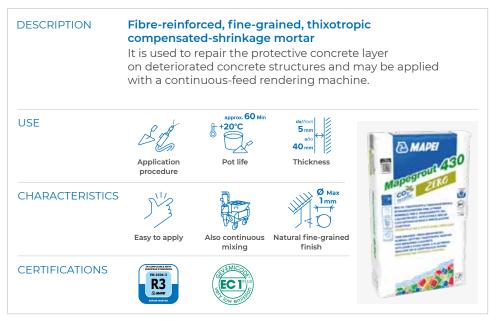

dits, visit **ZERO.mapei.com**.

Thanks to their special formulation, **ZERO repair mortars** have excellent fatigue resistance, which has been proven by tests in external laboratories.



#### **Objectives**

- Increase in dynamic flexural strength of repaired concrete elements.
- · Increased resistance to cracking.

#### Test results

- · High cracking resistance.
- · High fatigue strength.

The graph shows how a mortar from the **ZERO Line**, used to repair concrete, is able to increase its dynamic flexural strength characteristics. Specifically, it can be seen that with the same number of load cycles, the dynamic flexural strength is significantly higher.





#### Mapefer 1K ZERO



#### Planitop Smooth & Repair ZERO



### Planitop Smooth & Repair R4 ZERO



#### Mapegrout 430 ZERO





#### **Mapegrout Easy Repair ZERO**



## **Mapegrout Thixotropic ZERO**



#### **Mapegrout Hi-Flow ZERO**



#### Mapefill ZERO





# EVERYTHING'S **OK**WITH **MAPEI**

HEAD OFFICE MAPEI SpA Via Cafiero, 22 20158 Milan +39-02-37673.1 mapei@mapei.it mapei.com