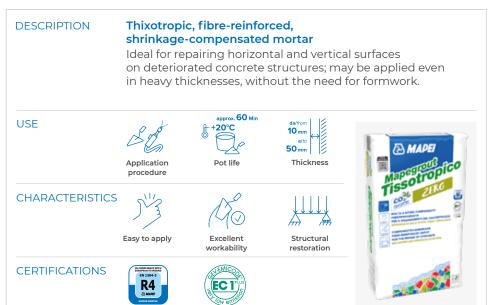

epair mortars** have excellent fatigue resistance, which has been proven by tests in external laboratories.



#### **Objectives**

- Increase in dynamic flexural strength of repaired concrete elements.
- · Increased resistance to cracking.

#### Test results

- · High cracking resistance.
- · High fatigue strength.

The graph shows how a mortar from the **ZERO Line**, used to repair concrete, is able to increase its dynamic flexural strength characteristics. Specifically, it can be seen that with the same number of load cycles, the dynamic flexural strength is significantly higher.





#### Mapefer 1K ZERO



#### Planitop Smooth & Repair ZERO



### Planitop Smooth & Repair R4 ZERO



#### Mapegrout 430 ZERO





#### **Mapegrout Easy Repair ZERO**



## **Mapegrout Thixotropic ZERO**



#### **Mapegrout Hi-Flow ZERO**



#### Mapefill ZERO





# EVERYTHING'S **OK**WITH **MAPEI**

HEAD OFFICE MAPEI SpA Via Cafiero, 22 20158 Milan +39-02-37673.1 mapei@mapei.it mapei.com