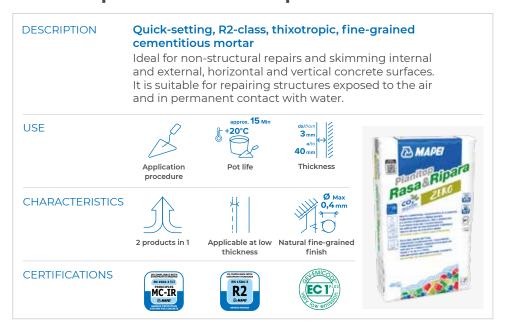

n climate mitigation projects financed through certified carbon credits, visit **ZERO.mapei.com**.

Thanks to their special formulation, **ZERO repair mortars** have excellent fatigue resistance, which has been proven by tests in external laboratories.



#### **Objectives**

- Increase in dynamic flexural strength of repaired concrete elements.
- · Increased resistance to cracking.

#### Test results

- · High cracking resistance.
- · High fatigue strength.

The graph shows how a mortar from the **ZERO Line**, used to repair concrete, is able to increase its dynamic flexural strength characteristics. Specifically, it can be seen that with the same number of load cycles, the dynamic flexural strength is significantly higher.





#### Mapefer 1K ZERO



#### Planitop Smooth & Repair ZERO



### Planitop Smooth & Repair R4 ZERO



#### Mapegrout 430 ZERO





#### **Mapegrout Easy Repair ZERO**



## **Mapegrout Thixotropic ZERO**



#### **Mapegrout Hi-Flow ZERO**



#### Mapefill ZERO





# EVERYTHING'S **OK**WITH **MAPEI**

HEAD OFFICE MAPEI SpA Via Cafiero, 22 20158 Milan +39-02-37673.1 mapei@mapei.it mapei.com