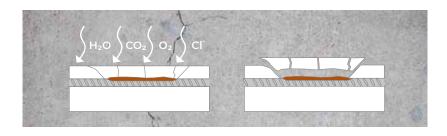

#### Crack resistance for higher durability

Every day, buildings are subjected to dynamic stresses that lead, in the long term, to the opening of cracks into concrete elements. These cracks not only cause structural damage but also represent a way for aggressive agents to enter such as **carbon dioxide** and **chlorides** which, combined with water and oxygen action, generate the beginning of **corrosion** phenomena.