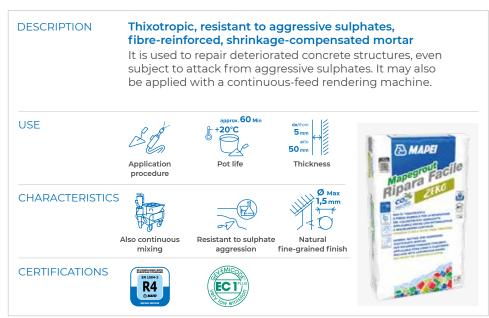

o their special formulation, **ZERO repair mortars** have excellent fatigue resistance, which has been proven by tests in external laboratories.



#### **Objectives**

- Increase in dynamic flexural strength of repaired concrete elements.
- · Increased resistance to cracking.

#### Test results

- · High cracking resistance.
- · High fatigue strength.

The graph shows how a mortar from the **ZERO Line**, used to repair concrete, is able to increase its dynamic flexural strength characteristics. Specifically, it can be seen that with the same number of load cycles, the dynamic flexural strength is significantly higher.





#### Mapefer 1K ZERO



#### Planitop Smooth & Repair ZERO



### Planitop Smooth & Repair R4 ZERO



#### Mapegrout 430 ZERO





#### **Mapegrout Easy Repair ZERO**



## **Mapegrout Thixotropic ZERO**



#### **Mapegrout Hi-Flow ZERO**



#### Mapefill ZERO





# EVERYTHING'S **OK**WITH **MAPEI**

HEAD OFFICE MAPEI SpA Via Cafiero, 22 20158 Milan +39-02-37673.1 mapei@mapei.it mapei.com