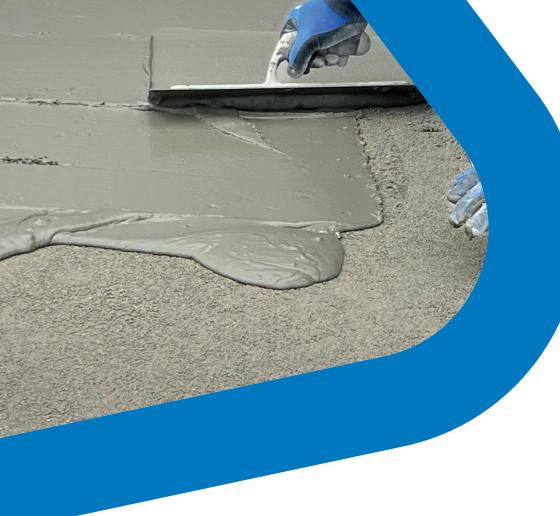

## MapePave Mortar

Pre-blended, ready to use mortar, mixed with water for a paving slurry DESCRIPTION WHERE TO USE ideal for bonding 20mm porcelain. Use in conjunction with MapePave Mortar. TECHNICAL Consistency: fluid. Application temperature range: from +5°C to +30°C. Colour: grey. DATA Bulk density (kg/m<sup>3</sup>): 1,500. Set to light foot traffic: after Mix ratio: 6.2 – 6.4 litres of approx.12 hours. water. Ready for use: after approx. 4 Mixing time: 5-10 mins. days. Workability of the mix: 60 Storage: 12 months. Consumption: approx. 6m<sup>2</sup> per mins. Open time: 10 mins. 20kg bag. Packaging: 20kg bags.