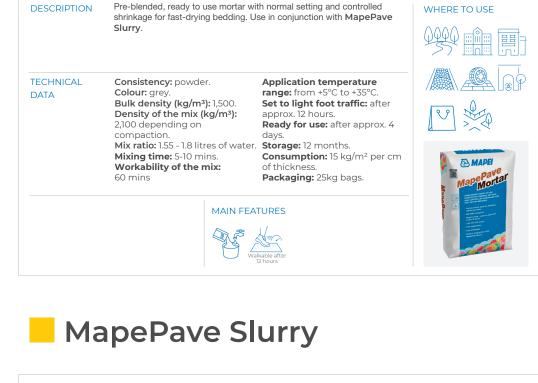

## MapePave Mortar

Pre-blended, ready to use mortar, mixed with water for a paving slurry DESCRIPTION WHERE TO USE ideal for bonding 20mm porcelain. Use in conjunction with MapePave Mortar. TECHNICAL Consistency: fluid. Application temperature range: from +5°C to +30°C. Colour: grey. DATA Bulk density (kg/m<sup>3</sup>): 1,500. Set to light foot traffic: after Mix ratio: 6.2 – 6.4 litres of approx.12 hours. water. Ready for use: after approx. 4 Mixing time: 5-10 mins. days. Workability of the mix: 60 Storage: 12 months. Consumption: approx. 6m<sup>2</sup> per mins. Open time: 10 mins. 20kg bag. Packaging: 20kg bags.