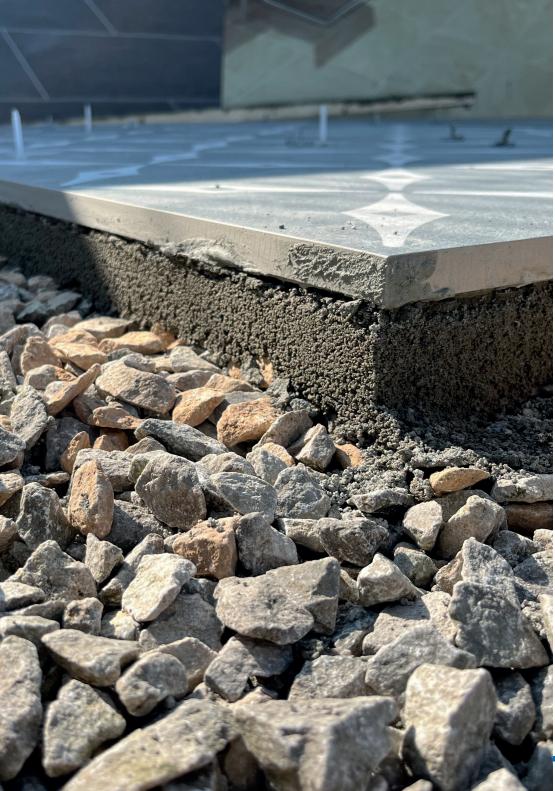

## MAPEPAVE

Mortar and Slurry for use in external tiling applications

## MapePave Mortar

Pre-blended, ready to use mortar, mixed with water for a paving slurry DESCRIPTION WHERE TO USE ideal for bonding 20mm porcelain. Use in conjunction with MapePave Mortar. TECHNICAL Consistency: fluid. Application temperature range: from +5°C to +30°C. Colour: grey. DATA Bulk density (kg/m<sup>3</sup>): 1,500. Set to light foot traffic: after Mix ratio: 6.2 – 6.4 litres of approx.12 hours. water. Ready for use: after approx. 4 Mixing time: 5-10 mins. days. Workability of the mix: 60 Storage: 12 months. Consumption: approx. 6m<sup>2</sup> per mins. Open time: 10 mins. 20kg bag. Packaging: 20kg bags.