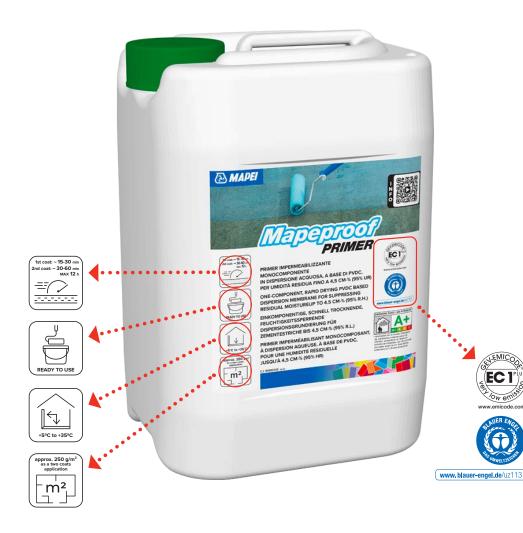

# MAPEPROOF PRIMER

ONE-COMPONENT, RAPID DRYING PVDC BASED DISPERSION PRIMER FOR SUPPRESSING RESIDUAL MOISTURE

## **ONE-COMPONENT, RAPID DRYING PVDC BASED DISPERSION PRIMER**

Mapeproof Primer is a one component, ready to use system which dries rapidly to provide a waterproof surface membrane; it impedes the passage of residual construction moisture from affecting subsequent floorcovering installations, therefore allowing early insallation of floorcoverings.

## **PROPERTIES OF THE PRODUCT:**

- Ready for use, no mixing is required
- Easy to apply by roller
- Colour pigmented to aid coverage uniforminty
- Fast Drying

EC

- Low consumption/high coverage
- No primer or sprinkling sand is required
- Not inflammable
- Can be resealed and stored with no particular precautions for future use

## **TECHNICAL DATA: (4.5 CM-% (95% R.H.)**

| PRODUCT IDENTITY                  |                                                                |
|-----------------------------------|----------------------------------------------------------------|
| Consistency:                      | Fluid liquid                                                   |
| Colour:                           | Green                                                          |
| Drying time:                      | 15-30 minutes for the first coat, Second coat allow 30 minutes |
| Waiting time:                     | 2-5 hours, max 12 hours                                        |
| Application<br>temperature range: | From +5°C to +35°C                                             |
| Storage:                          | 12 months in its original sealed packaging                     |
| Consumption:                      | Approx. 250 g/m <sup>2</sup> as a two coats application        |
| Packaging:                        | 10kg can                                                       |