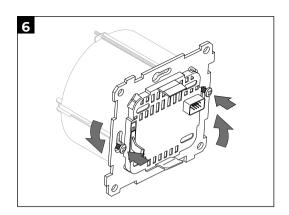

# MAPEHEAT THERMO CONNECT Installation Guide



# **Table of content**

| Dimensions                     | 3  |
|--------------------------------|----|
| Installation of the thermostat | 4  |
| Description                    | 9  |
| Disassembly of the Thermostat  | 10 |
| Using the Thermostat           | 13 |
| Technical Specification        | 14 |
| Certifications                 | 16 |
| Warning                        | 16 |

# **DIMENSIONS**







## **INSTALLATION OF THE THERMOSTAT**



























#### **DESCRIPTION**

The Mapeheat Thermo Connect is a programmable touchscreen thermostat for electric floor heating that can be controlled with the SENZ-WIFI app on a smartphone or a tablet pc (iOS or Android). The Mapeheat Thermo Connect can also be controlled by voice using Amazon Alexa or Google Assistant compatible smart speakers.



- 1 Time
- 2 Heating symbol: thermostat is heating
- 3 Actual temperature
- 4 Set temperature button
- 5 Menu button
- 6 Visualization of the schedule and working mode

## **DISASSEMBLY OF THE THERMOSTAT**













#### **USING THE THERMOSTAT**

Touch **Set temperature button** to temporarily override the current programme.

Touch the **Menu button** to enter the Main menu.



In the Main menu choose one of the working modes or enter the