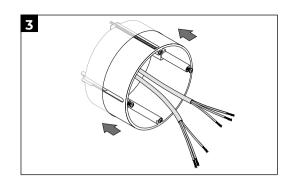

# MAPEHEAT THERMO CONNECT Installation Guide



# **Table of content**

| Dimensions                     | 3  |
|--------------------------------|----|
| Installation of the thermostat | 4  |
| Description                    | 9  |
| Disassembly of the Thermostat  | 10 |
| Using the Thermostat           | 13 |
| Technical Specification        | 14 |
| Certifications                 | 16 |
| Warning                        | 16 |

# **DIMENSIONS**







## **INSTALLATION OF THE THERMOSTAT**



























#### **DESCRIPTION**

The Mapeheat Thermo Connect is a programmable touchscreen thermostat for electric floor heating that can be controlled with the SENZ-WIFI app on a smartphone or a tablet pc (iOS or Android). The Mapeheat Thermo Connect can also be controlled by voice using Amazon Alexa or Google Assistant compatible smart speakers.



- 1 Time
- 2 Heating symbol: thermostat is heating
- 3 Actual temperature
- 4 Set temperature button
- 5 Menu button
- 6 Visualization of the schedule and working mode

## **DISASSEMBLY OF THE THERMOSTAT**













#### **USING THE THERMOSTAT**

Touch **Set temperature button** to temporarily override the current programme.

Touch the **Menu button** to enter the Main menu.



In the Main menu choose one of the working modes or