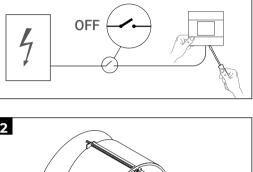

# MAPEHEAT THERMO CONNECT Installation Guide



# **Table of content**

| Dimensions                     | 3  |
|--------------------------------|----|
| Installation of the thermostat | 4  |
| Description                    | 9  |
| Disassembly of the Thermostat  | 10 |
| Using the Thermostat           | 13 |
| Technical Specification        | 14 |
| Certifications                 | 16 |
| Warning                        | 16 |

# **DIMENSIONS**







## **INSTALLATION OF THE THERMOSTAT**



























#### **DESCRIPTION**

The Mapeheat Thermo Connect is a programmable touchscreen thermostat for electric floor heating that can be controlled with the SENZ-WIFI app on a smartphone or a tablet pc (iOS or Android). The Mapeheat Thermo Connect can also be controlled by voice using Amazon Alexa or Google Assistant compatible smart speakers.



- 1 Time
- 2 Heating symbol: thermostat is heating
- 3 Actual temperature
- 4 Set temperature button
- 5 Menu button
- 6 Visualization of the schedule and working mode

## **DISASSEMBLY OF THE THERMOSTAT**













#### **USING THE THERMOSTAT**

Touch **Set temperature button** to temporarily override the current programme.

Touch the **Menu button** to enter the Main menu.



In the Main menu choose one of the working modes o