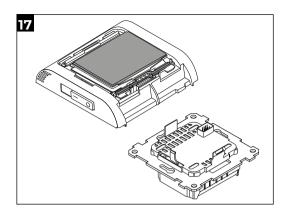

he Thermostat           | 13 |
| Technical Specification        | 14 |
| Certifications                 | 16 |
| Warning                        | 16 |

# **DIMENSIONS**







## **INSTALLATION OF THE THERMOSTAT**



























#### **DESCRIPTION**

The Mapeheat Thermo Connect is a programmable touchscreen thermostat for electric floor heating that can be controlled with the SENZ-WIFI app on a smartphone or a tablet pc (iOS or Android). The Mapeheat Thermo Connect can also be controlled by voice using Amazon Alexa or Google Assistant compatible smart speakers.



- 1 Time
- 2 Heating symbol: thermostat is heating
- 3 Actual temperature
- 4 Set temperature button
- 5 Menu button
- 6 Visualization of the schedule and working mode

## **DISASSEMBLY OF THE THERMOSTAT**













#### **USING THE THERMOSTAT**

Touch **Set temperature button** to temporarily override the current programme.

Touch the **Menu button** to enter the Main menu.



In the Main menu choose one of the working modes or enter the Settings Menu

#### Working modes

## Symbol Working mode Description

| ()                    | Off            | Turn off the thermostat                                 |
|-----------------------|----------------|---------------------------------------------------------|
| <b>7</b> <sup>©</sup> | Boost          | Adaptable temporary override of the desired temperature |
|                       | Holiday        | Schedule for a holiday                                  |
| <b>₽</b> ©            | Program 1 to 3 | Pre-programmed and adaptable economic schedules