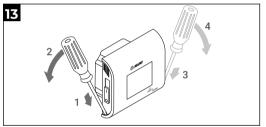

Using the Thermostat           | 13 |
| Technical Specification        | 14 |
| Certifications                 | 16 |
| Warning                        | 16 |

# **DIMENSIONS**







## **INSTALLATION OF THE THERMOSTAT**



























#### **DESCRIPTION**

The Mapeheat Thermo Connect is a programmable touchscreen thermostat for electric floor heating that can be controlled with the SENZ-WIFI app on a smartphone or a tablet pc (iOS or Android). The Mapeheat Thermo Connect can also be controlled by voice using Amazon Alexa or Google Assistant compatible smart speakers.



- 1 Time
- 2 Heating symbol: thermostat is heating
- 3 Actual temperature
- 4 Set temperature button
- 5 Menu button
- 6 Visualization of the schedule and working mode

## **DISASSEMBLY OF THE THERMOSTAT**













#### **USING THE THERMOSTAT**

Touch **Set temperature button** to temporarily override the current programme.

Touch the **Menu button** to enter the Main menu.



In the Main menu choose one of the working modes or enter the Settings Menu

#### Working modes

## Symbol Working mode Description

| ()                    | Off            | Turn off the thermostat                                 |
|-----------------------|----------------|---------------------------------------------------------|
| <b>7</b> <sup>©</sup> | Boost          | Adaptable temporary override of the desired temperature |
|                       | Holiday        | Schedule for a holiday                                  |
| <b>₽</b> ©            | Program 1 to 3 | Pre-programmed and adaptable economic schedul