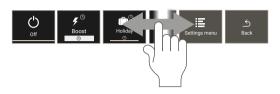

#### **USING THE THERMOSTAT**

Touch **Set temperature button** to temporarily override the current programme.

Touch the **Menu button** to enter the Main menu.

In the Main menu choose one of the working modes or enter the Settings Menu

#### Working modes

## Symbol Working mode Description

| ()                    | Off            | Turn off the thermostat                                 |
|-----------------------|----------------|---------------------------------------------------------|
| <b>7</b> <sup>©</sup> | Boost          | Adaptable temporary override of the desired temperature |
|                       | Holiday        | Schedule for a holiday                                  |
| <b>₽</b> ©            | Program 1 to 3 | Pre-programmed and adaptable economic schedules         |
| $\infty$              | Constant       | l constant temperature                                  |