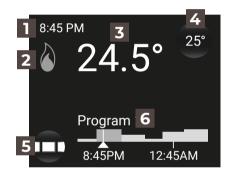

- 1 Time
- 2 Heating symbol: thermostat is heating
- 3 Actual temperature
- 4 Set temperature button
- 5 Menu button
- 6 Visualization of the schedule and working mode

#### **USING THE THERMOSTAT**

Touch **Set temperature button** to temporarily override the current programme.

Touch the **Menu button** to enter the Main menu.

In the Main menu choose one of the working modes or enter the Settings Menu

#### Working modes

## Symbol Working mode Description

| ()                    | Off            | Turn off the thermostat                                 |
|-----------------------|----------------|---------------------------------------------------------|
| <b>7</b> <sup>©</sup> | Boost          | Adaptable temporary override of the desired temperature |
|                       | Holiday        | Schedule for a holiday                                  |
| <b>₽</b> ©            | Program 1 to 3 | Pre-programmed and adaptable economic schedules         |
| $\infty$              | Constant       | l constant temperature                                  |