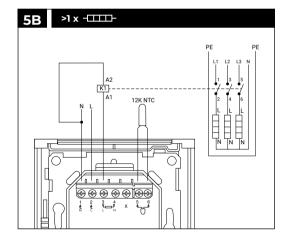

# MAPEHEAT THERMO CONNECT Installation Guide



# **Table of content**

| Dimensions                     | 3  |
|--------------------------------|----|
| Installation of the thermostat | 4  |
| Description                    | 9  |
| Disassembly of the Thermostat  | 10 |
| Using the Thermostat           | 13 |
| Technical Specification        | 14 |
| Certifications                 | 16 |
| Warning                        | 16 |

# **DIMENSIONS**







## **INSTALLATION OF THE THERMOSTAT**



























#### **DESCRIPTION**

The Mapeheat Thermo Connect is a programmable touchscreen thermostat for electric floor heating that can be controlled with the SENZ-WIFI app on a smartphone or a tablet pc (iOS or Android). The Mapeheat Thermo Connect can also be controlled by voice using Amazon Alexa or Google Assistant compatible smart speakers.



- 1 Time
- 2 Heating symbol: thermostat is heating
- 3 Actual temperature
- 4 Set temperature button
- 5 Menu button
- 6 Visualization of the schedule and working mode

## **DISASSEMBLY OF THE THERMOSTAT**













#### **USING THE THERMOSTAT**

Touch **Set temperature button** to temporarily override the current programme.

Touch the **Menu button** to enter the Main menu.



In the Main menu choose one of the working modes or enter th