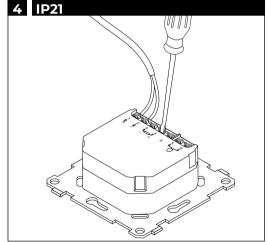

# MAPEHEAT THERMO CONNECT Installation Guide



# **Table of content**

| Dimensions                     | 3  |
|--------------------------------|----|
| Installation of the thermostat | 4  |
| Description                    | 9  |
| Disassembly of the Thermostat  | 10 |
| Using the Thermostat           | 13 |
| Technical Specification        | 14 |
| Certifications                 | 16 |
| Warning                        | 16 |

# **DIMENSIONS**







## **INSTALLATION OF THE THERMOSTAT**



























#### **DESCRIPTION**

The Mapeheat Thermo Connect is a programmable touchscreen thermostat for electric floor heating that can be controlled with the SENZ-WIFI app on a smartphone or a tablet pc (iOS or Android). The Mapeheat Thermo Connect can also be controlled by voice using Amazon Alexa or Google Assistant compatible smart speakers.



- 1 Time
- 2 Heating symbol: thermostat is heating
- 3 Actual temperature
- 4 Set temperature button
- 5 Menu button
- 6 Visualization of the schedule and working mode

## **DISASSEMBLY OF THE THERMOSTAT**













#### **USING THE THERMOSTAT**

Touch **Set temperature button** to temporarily override the current programme.

Touch the **Menu button** to enter the Main menu.



In the Main menu choose one of the working modes or ente