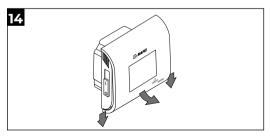

sing the Thermostat           | 13 |
| Technical Specification        | 14 |
| Certifications                 | 16 |
| Warning                        | 16 |

# **DIMENSIONS**







## **INSTALLATION OF THE THERMOSTAT**



























#### **DESCRIPTION**

The Mapeheat Thermo Connect is a programmable touchscreen thermostat for electric floor heating that can be controlled with the SENZ-WIFI app on a smartphone or a tablet pc (iOS or Android). The Mapeheat Thermo Connect can also be controlled by voice using Amazon Alexa or Google Assistant compatible smart speakers.



- 1 Time
- 2 Heating symbol: thermostat is heating
- 3 Actual temperature
- 4 Set temperature button
- 5 Menu button
- 6 Visualization of the schedule and working mode

## **DISASSEMBLY OF THE THERMOSTAT**













#### **USING THE THERMOSTAT**

Touch **Set temperature button** to temporarily override the current programme.

Touch the **Menu button** to enter the Main menu.



In the Main menu choose one of the working modes or enter the Settings Menu

#### Working modes

## Symbol Working mode Description

| ()                    | Off            | Turn off the thermostat                                 |
|-----------------------|----------------|---------------------------------------------------------|
| <b>7</b> <sup>©</sup> | Boost          | Adaptable temporary override of the desired temperature |
|                       | Holiday        | Schedule for a holiday                                  |
| <b>₽</b> ©            | Program 1 to 3 | Pre-programmed and adaptable economic schedules