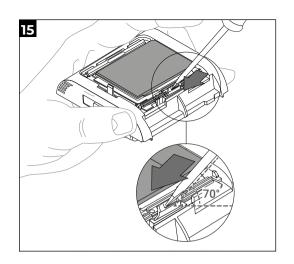

ng the Thermostat           | 13 |
| Technical Specification        | 14 |
| Certifications                 | 16 |
| Warning                        | 16 |

# **DIMENSIONS**







## **INSTALLATION OF THE THERMOSTAT**



























#### **DESCRIPTION**

The Mapeheat Thermo Connect is a programmable touchscreen thermostat for electric floor heating that can be controlled with the SENZ-WIFI app on a smartphone or a tablet pc (iOS or Android). The Mapeheat Thermo Connect can also be controlled by voice using Amazon Alexa or Google Assistant compatible smart speakers.



- 1 Time
- 2 Heating symbol: thermostat is heating
- 3 Actual temperature
- 4 Set temperature button
- 5 Menu button
- 6 Visualization of the schedule and working mode

## **DISASSEMBLY OF THE THERMOSTAT**













#### **USING THE THERMOSTAT**

Touch **Set temperature button** to temporarily override the current programme.

Touch the **Menu button** to enter the Main menu.



In the Main menu choose one of the working modes or enter the Settings Menu

#### Working modes

## Symbol Working mode Description

| ()                    | Off            | Turn off the thermostat                                 |
|-----------------------|----------------|---------------------------------------------------------|
| <b>7</b> <sup>©</sup> | Boost          | Adaptable temporary override of the desired temperature |
|                       | Holiday        | Schedule for a holiday                                  |
| <b>₽</b> ©            | Program 1 to 3 | Pre-programmed and adaptable economic schedules