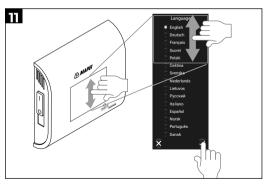

#### **USING THE THERMOSTAT**

Touch **Set temperature button** to temporarily override the current programme.

Touch the **Menu button** to enter the Main menu.

In the Main menu choose one of the working modes or enter the Settings Menu