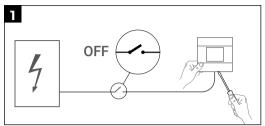

# MAPEHEAT THERMO CONNECT Installation Guide



# **Table of content**

| Dimensions                     | 3  |
|--------------------------------|----|
| Installation of the thermostat | 4  |
| Description                    | 9  |
| Disassembly of the Thermostat  | 10 |
| Using the Thermostat           | 13 |
| Technical Specification        | 14 |
| Certifications                 | 16 |
| Warning                        | 16 |

# **DIMENSIONS**







## **INSTALLATION OF THE THERMOSTAT**



























#### **DESCRIPTION**

The Mapeheat Thermo Connect is a programmable touchscreen thermostat for electric floor heating that can be controlled with the SENZ-WIFI app on a smartphone or a tablet pc (iOS or Android). The Mapeheat Thermo Connect can also be controlled by voice using Amazon Alexa or Google Assistant compatible smart speakers.



- 1 Time
- 2 Heating symbol: thermostat is heating
- 3 Actual temperature
- 4 Set temperature button
- 5 Menu button
- 6 Visualization of the schedule and working mode

## **DISASSEMBLY OF THE THERMOSTAT**













#### **USING THE THERMOSTAT**

Touch **Set temperature button** to temporarily override the current programme.

Touch the **Menu button** to enter the Main menu.



In the Main menu choose one of the working modes