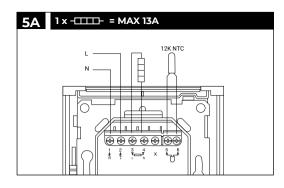

# MAPEHEAT THERMO CONNECT Installation Guide



# **Table of content**

| Dimensions                     | 3  |
|--------------------------------|----|
| Installation of the thermostat | 4  |
| Description                    | 9  |
| Disassembly of the Thermostat  | 10 |
| Using the Thermostat           | 13 |
| Technical Specification        | 14 |
| Certifications                 | 16 |
| Warning                        | 16 |

# **DIMENSIONS**







## **INSTALLATION OF THE THERMOSTAT**



























#### **DESCRIPTION**

The Mapeheat Thermo Connect is a programmable touchscreen thermostat for electric floor heating that can be controlled with the SENZ-WIFI app on a smartphone or a tablet pc (iOS or Android). The Mapeheat Thermo Connect can also be controlled by voice using Amazon Alexa or Google Assistant compatible smart speakers.



- 1 Time
- 2 Heating symbol: thermostat is heating
- 3 Actual temperature
- 4 Set temperature button
- 5 Menu button
- 6 Visualization of the schedule and working mode

## **DISASSEMBLY OF THE THERMOSTAT**













#### **USING THE THERMOSTAT**

Touch **Set temperature button** to temporarily override the current programme.

Touch the **Menu button** to enter the Main menu.



In the Main menu choose one of the working modes or enter