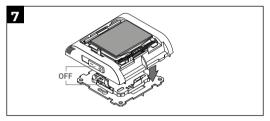

# MAPEHEAT THERMO CONNECT Installation Guide



# **Table of content**

| Dimensions                     | 3  |
|--------------------------------|----|
| Installation of the thermostat | 4  |
| Description                    | 9  |
| Disassembly of the Thermostat  | 10 |
| Using the Thermostat           | 13 |
| Technical Specification        | 14 |
| Certifications                 | 16 |
| Warning                        | 16 |

# **DIMENSIONS**







## **INSTALLATION OF THE THERMOSTAT**



























#### **DESCRIPTION**

The Mapeheat Thermo Connect is a programmable touchscreen thermostat for electric floor heating that can be controlled with the SENZ-WIFI app on a smartphone or a tablet pc (iOS or Android). The Mapeheat Thermo Connect can also be controlled by voice using Amazon Alexa or Google Assistant compatible smart speakers.



- 1 Time
- 2 Heating symbol: thermostat is heating
- 3 Actual temperature
- 4 Set temperature button
- 5 Menu button
- 6 Visualization of the schedule and working mode

## **DISASSEMBLY OF THE THERMOSTAT**













#### **USING THE THERMOSTAT**

Touch **Set temperature button** to temporarily override the current programme.

Touch the **Menu button** to enter the Main menu.



In the Main menu choose one of the working modes or enter the Se