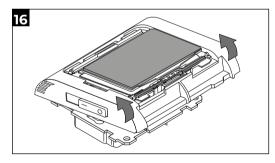

the Thermostat           | 13 |
| Technical Specification        | 14 |
| Certifications                 | 16 |
| Warning                        | 16 |

# **DIMENSIONS**







## **INSTALLATION OF THE THERMOSTAT**



























#### **DESCRIPTION**

The Mapeheat Thermo Connect is a programmable touchscreen thermostat for electric floor heating that can be controlled with the SENZ-WIFI app on a smartphone or a tablet pc (iOS or Android). The Mapeheat Thermo Connect can also be controlled by voice using Amazon Alexa or Google Assistant compatible smart speakers.



- 1 Time
- 2 Heating symbol: thermostat is heating
- 3 Actual temperature
- 4 Set temperature button
- 5 Menu button
- 6 Visualization of the schedule and working mode

## **DISASSEMBLY OF THE THERMOSTAT**













#### **USING THE THERMOSTAT**

Touch **Set temperature button** to temporarily override the current programme.

Touch the **Menu button** to enter the Main menu.



In the Main menu choose one of the working modes or enter the Settings Menu

#### Working modes

## Symbol Working mode Description

| ()                    | Off            | Turn off the thermostat                                 |
|-----------------------|----------------|---------------------------------------------------------|
| <b>7</b> <sup>©</sup> | Boost          | Adaptable temporary override of the desired temperature |
|                       | Holiday        | Schedule for a holiday                                  |
| <b>₽</b> ©            | Program 1 to 3 | Pre-programmed and adaptable economic schedules