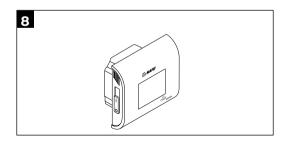

# MAPEHEAT THERMO CONNECT Installation Guide



# **Table of content**

| Dimensions                     | 3  |
|--------------------------------|----|
| Installation of the thermostat | 4  |
| Description                    | 9  |
| Disassembly of the Thermostat  | 10 |
| Using the Thermostat           | 13 |
| Technical Specification        | 14 |
| Certifications                 | 16 |
| Warning                        | 16 |

# **DIMENSIONS**







## **INSTALLATION OF THE THERMOSTAT**



























#### **DESCRIPTION**

The Mapeheat Thermo Connect is a programmable touchscreen thermostat for electric floor heating that can be controlled with the SENZ-WIFI app on a smartphone or a tablet pc (iOS or Android). The Mapeheat Thermo Connect can also be controlled by voice using Amazon Alexa or Google Assistant compatible smart speakers.



- 1 Time
- 2 Heating symbol: thermostat is heating
- 3 Actual temperature
- 4 Set temperature button
- 5 Menu button
- 6 Visualization of the schedule and working mode

## **DISASSEMBLY OF THE THERMOSTAT**













#### **USING THE THERMOSTAT**

Touch **Set temperature button** to temporarily override the current programme.

Touch the **Menu button** to enter the Main menu.



In the Main menu choose one of the working modes or enter the Sett