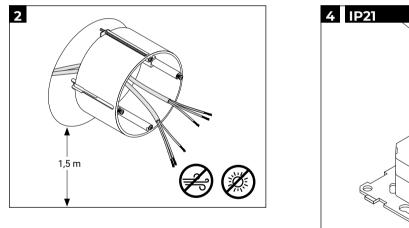

# MAPEHEAT THERMO CONNECT Installation Guide



# **Table of content**

| Dimensions                     | 3  |
|--------------------------------|----|
| Installation of the thermostat | 4  |
| Description                    | 9  |
| Disassembly of the Thermostat  | 10 |
| Using the Thermostat           | 13 |
| Technical Specification        | 14 |
| Certifications                 | 16 |
| Warning                        | 16 |

# **DIMENSIONS**







## **INSTALLATION OF THE THERMOSTAT**



























#### **DESCRIPTION**

The Mapeheat Thermo Connect is a programmable touchscreen thermostat for electric floor heating that can be controlled with the SENZ-WIFI app on a smartphone or a tablet pc (iOS or Android). The Mapeheat Thermo Connect can also be controlled by voice using Amazon Alexa or Google Assistant compatible smart speakers.



- 1 Time
- 2 Heating symbol: thermostat is heating
- 3 Actual temperature
- 4 Set temperature button
- 5 Menu button
- 6 Visualization of the schedule and working mode

## **DISASSEMBLY OF THE THERMOSTAT**













#### **USING THE THERMOSTAT**

Touch **Set temperature button** to temporarily override the current programme.

Touch the **Menu button** to enter the Main menu.



In the Main menu choose one of the working modes or en