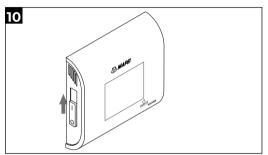

- 1 Time
- 2 Heating symbol: thermostat is heating
- 3 Actual temperature
- 4 Set temperature button
- 5 Menu button
- 6 Visualization of the schedule and working mode