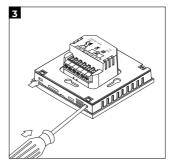

## **INSTALLATION**

 $lack \Delta$  Do not use contactor without suppression device.