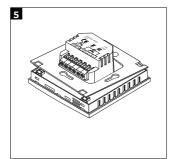

## **INSTALLATION**

 $lack \Delta$  Do not use contactor without suppression device.