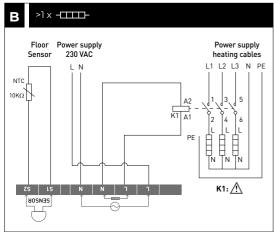

## **INSTALLATION**

 $lack \Delta$  Do not use contactor without suppression device.