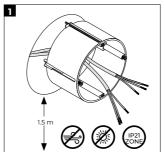

## **INSTALLATION**

 $lack \Delta$  Do not use contactor without suppression device.