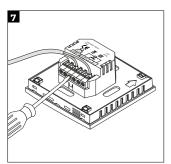

## **INSTALLATION**

 $lack \Delta$  Do not use contactor without suppression device.