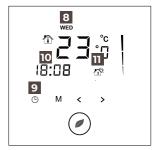

- 1 Temperature
- 2 Sensor symbol
- 3 Heating symbol
- 4 Menu button
- 5 Left button
- 6 Right button

- 7 THERMO TOUCH button
- 8 Day
- 9 Clock button
- 10 Time
- Event symbol

#### **INSTALLER MENU**

- # Description
- 1 Sensing mode selection
- 2 12 vs 24 hours display
- 3 Motion sensor. When getting close to the thermostat (5 cm range) the display lights up automatically
- 4 Offset for floor sensor calibration
- 5 Room sensor calibration
- 6 Minimum temperature set point for the Floor Sensor
- 7 Maximum temperature set point for the Floor Sensor
- 8 Minimum temperature set point for the Room Sensor
- 9 Maximum temperature set point for the Room Sensor
- 10 Adjustable hysteresis
- 11 Window open function. If the thermostat feels a sudden drop in temperature, the heating will be stopped for 30 minutes and the Home symbol will blink.