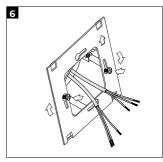

## **INSTALLATION**

 $lack \Delta$  Do not use contactor without suppression device.