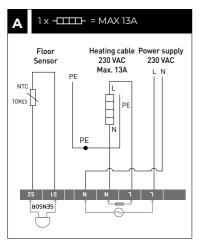

## **INSTALLATION**

 $lack \Delta$  Do not use contactor without suppression device.