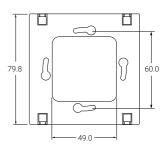

## **INSTALLATION**

 $lack \Delta$  Do not use contactor without suppression device.