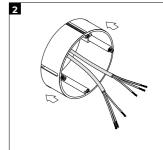

## **INSTALLATION**

 $lack \Delta$  Do not use contactor without suppression device.