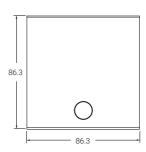

# **MAPEHEAT THERMO** TOUCH Installation Guide



# **Table of content**

| Dimensions           | 3 |
|----------------------|---|
| Installation         | 4 |
| Description          | 7 |
| Using the Thermostat | 7 |
| Installer Menu       | 8 |
| Warning              | 8 |

# **DIMENSIONS**









## **INSTALLATION**





 $lack \Delta$  Do not use contactor without suppression device.

















#### **DESCRIPTION**

The **Mapeheat Thermo Touch** Thermostat is a Programmable Thermostat designed for Electrical Floor Heating. The Thermostat has 2 programmes to choose from:

- · Manual ON/OFF (Constant Single temperature)
- · Timer programme (4 timer events/day)





- 1 Temperature
- 2 Sensor symbol
- 3 Heating symbol
- 4 Menu button
- 5 Left button
- 6 Right button

- 7 THERMO TOUCH button
- 8 Day
- 9 Clock button
- 10 Time
- Event symbol

#### **USING THE THERMOSTAT**

- Touch the " $^{\mbox{\tiny 0}\mbox{\tiny "}}$  button to set the clock and day of the week
- Touch the " $\ensuremath{ \mathbb{O}}$  button for 3 seconds to program the timer programme
- · Touch the "