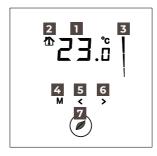

- 1 Temperature
- 2 Sensor symbol
- 3 Heating symbol
- 4 Menu button
- 5 Left button
- 6 Right button

- 7 THERMO TOUCH button
- 8 Day
- 9 Clock button
- 10 Time
- Event symbol