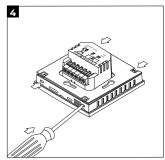

## **INSTALLATION**

 $lack \Delta$  Do not use contactor without suppression device.