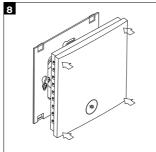

## **INSTALLATION**

 $lack \Delta$  Do not use contactor without suppression device.