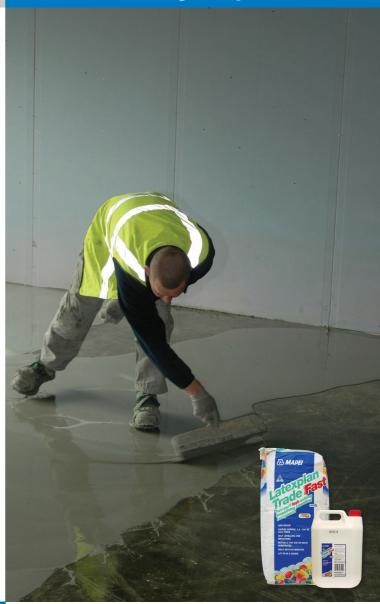

## Latexplan Trade Fast

Two-part rapid curing, smoothing & levelling compound

# Latexplan Trade Fast

#### Where to use

**Latexplan Trade** *Fast* is used for levelling and smoothing differences in thickness of 3mm to 10mm (in one application) where rapid installation of all types of floor coverings is required on new and existing substrates.

With low odour emissions and a setting time of 30 minutes, **Latexplan Trade** *Fast* is an excellent solution for any time constrained project.