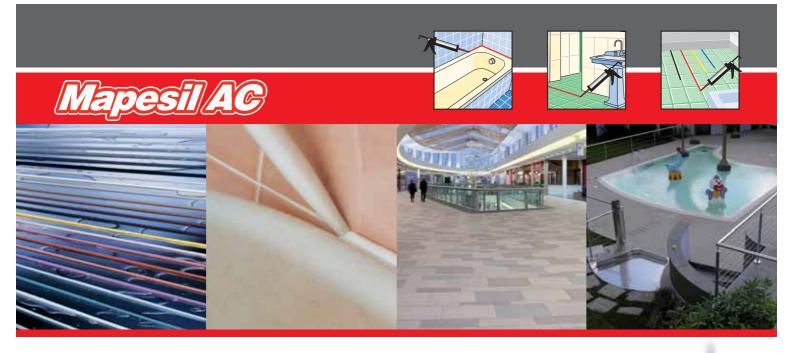

#### **Application**

For sealing flexible fillet, shrinkage and expansion joints in ceramic, sanitary ware, glass and painted surfaces. Ideal for internal and external ceramic floors and coatings, damp environments and swimming pools. May also be used for mineral substrates and absorbent materials treated with **Primer FD**.