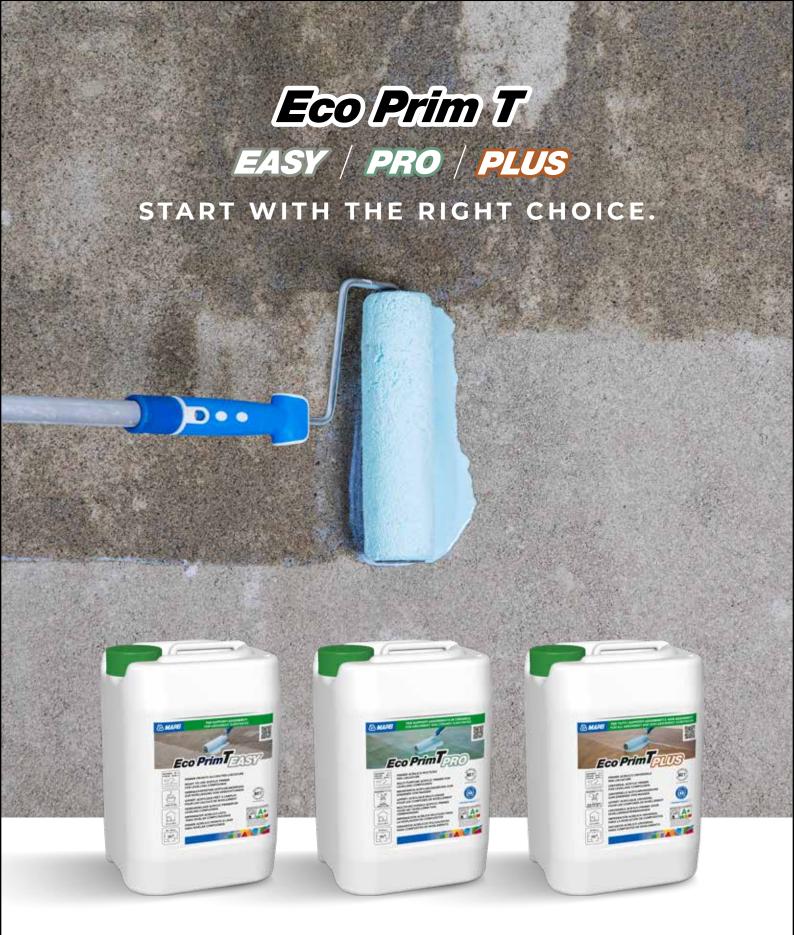

Any installation work gets a better start with **Eco Prim T**: the multi-purpose line of acrylic primers with the lowest VOC emission, perfect for any site. Super-rapid drying times, maximum ease of application and high performance for a practical, quick job, and always with respect for the health and the environment.

## **ECO PRIM T** line

|                  |                                                                                          | ECO PRIM T PLUS  Universal  acrylic primer                                                                                                        | ECO PRIM T PRO  Multipurpose  acrylic primer                                             | ECO PRIM T EASY  Ready-to-use acrylic primer              |
|------------------|------------------------------------------------------------------------------------------|---------------------------------------------------------------------------------------------------------------------------------------------------|------------------------------------------------------------------------------------------|-----------------------------------------------------------|
|                  |                                                                                          |                                                                                                                                                   | Maximum dilution                                                                         |                                                           |
| WHERE TO USE     | Cementitious screeds                                                                     | 1:4                                                                                                                                               | 1:2                                                                                      | 1:1                                                       |
|                  | Anhydrite and gypsum screeds /<br>Prefabricated screeds                                  | 1:2                                                                                                                                               | 1:1                                                                                      | Undiluted                                                 |
|                  | Existing smoothing compounds                                                             | 1:3                                                                                                                                               | 1:2                                                                                      | Undiluted                                                 |
|                  | Adhesive residues                                                                        | 1:1                                                                                                                                               | Undiluted                                                                                |                                                           |
|                  | Wood                                                                                     | 1:1                                                                                                                                               | Undiluted                                                                                |                                                           |
|                  | Mastic asphalt screeds                                                                   | 1:1                                                                                                                                               | Undiluted                                                                                |                                                           |
|                  | Ceramic, natural stones,<br>terrazzo                                                     | 1:1                                                                                                                                               | Undiluted                                                                                |                                                           |
|                  | Existing flooring                                                                        | Undiluted                                                                                                                                         |                                                                                          |                                                           |
|                  | Adhesion promoter on epoxy or polyurethan Mapei primers                                  | Undiluted                                                                                                                                         |                                                                                          |                                                           |
|                  | Priming before the application<br>of Mapei silylated polymer-based<br>adhesives for wood | Suitable, dilution<br>based<br>on the substrate                                                                                                   | Suitable, dilution<br>based<br>on the substrate                                          |                                                           |
| DRYING TIME      |                                                                                          | 0 – 60 minutes,<br>according to the use                                                                                                           | 30 – 60 minutes,<br>according to the use                                                 | 30 – 60 minutes,<br>according to the use                  |
| APPLICATION WITH |                                                                                          |                                                                                                                                                   |                                                                                          |                                                           |
| EMICODE          |                                                                                          | EC1 Plus                                                                                                                                          |                                                                                          |                                                           |
| BLAUER ENGEL     |                                                                                          | DE-UZ 113                                                                                                                                         | DE-UZ 113                                                                                |                                                           |
| CONSUMPTION      |                                                                                          | Undiluted: approx 150 g/m²<br>Diluted 1:1: approx 75 g/m²<br>Diluted 1:2: approx. 50 g/m²<br>Diluted 1:3: ca. 35 g/m²<br>Diluted 1:4: ca. 30 g/m² | Undiluted: approx 150 g/m²<br>Diluted 1:1: approx 75 g/m²<br>Diluted 1:2: approx 50 g/m² | Undiluted: approx 150 g/m²<br>Diluted 1:1: approx 75 g/m² |