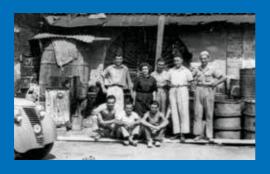

Mapei started operating in 1937 with its founder Rodolfo Squinzi (the second from the right in the group photo) and 7 employees.