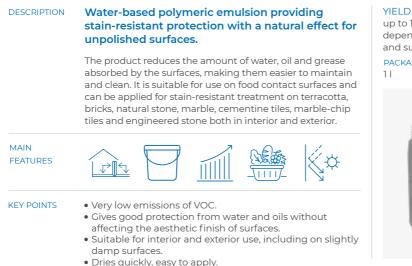

### **UltraCare Stain Protector W Plus**

| DESCRIPTION      | Water-based polymer emulsion for stain-resistant protection with a natural effect                                                                                                                                                                                                                                                            | YIELD<br>Up to 40 m <sup>2</sup> (one coat)<br>depending on absorbency |
|------------------|----------------------------------------------------------------------------------------------------------------------------------------------------------------------------------------------------------------------------------------------------------------------------------------------------------------------------------------------|------------------------------------------------------------------------|
|                  | The product reduces the amount of water, oil and grease<br>absorbed by the surfaces, making them easier to maintain<br>and clean. It is suitable for use on food contact surfaces and<br>can be applied for stain-resistant treatment on terracotta,<br>bricks, natural stone, marble, cementine tiles, marble-chip                          | and surface finish<br>PACKAGING                                        |
| MAIN<br>FEATURES | tiles and engineered stone both in interior and exterior.                                                                                                                                                                                                                                                                                    |                                                                        |
| KEY POINTS       | <ul> <li>Very low emissions of VOC.</li> <li>Gives good protection from water and oils without affecting the aesthetic finish of surfaces, including polished ones.</li> <li>Does not form a film on the surface, does not alter its colour or its breathability. Has a good UV stability.</li> <li>Dries quickly, easy to apply.</li> </ul> |                                                                        |