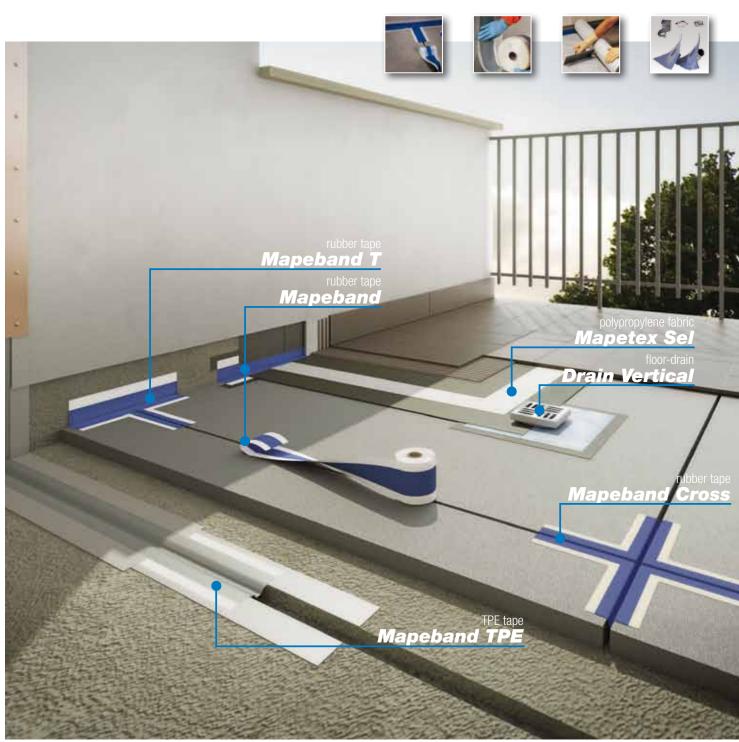

# MAPEI accessories for waterproofing systems

The efficiency of Mapei waterproofing products is also guaranteed by the accessories used to complete the system.

### **Mapetex Sel**

- Non-woven, macro-holed polypropylene fabric.
- Totally permeable to water.
- For reinforcing waterproofing membranes.

#### Mapeband

- Alkali-resistant rubber tape with felt for cementitious waterproofing systems and liquid membranes.
- For walls and floors.
- For any type of substrate.
- For baths, showers, terraces, balconies, etc., that are to be tiled with ceramic tiles, marble, natural stones.

### **Mapeband TPE**

- TPE tape for flexible sealing and waterproofing structural joints subject to movements up to 5 or 10 mm.
- For expansion joints in road-works, water tunnels and covering applications.

### **Drain Vertical/Drain Lateral**

• Complete kit to install drains on terraces, balconies, in bathrooms, boiler rooms, laundry rooms, etc.