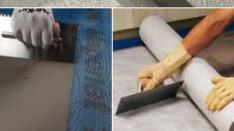

### **Mapetex Sel**

- Non-woven, macro-holed polypropylene fabric.
- Totally permeable to water.
- For reinforcing waterproofing membranes.

#### Mapeband

- Alkali-resistant rubber tape with felt for cementitious waterproofing systems and liquid membranes.
- For walls and floors.
- For any type of substrate.
- For baths, showers, terraces, balconies, etc., that are to be tiled with ceramic tiles, marble, natural stones.