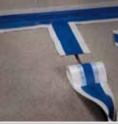

#### Mapeband

- Alkali-resistant rubber tape with felt for cementitious waterproofing systems and liquid membranes.
- For walls and floors.
- For any type of substrate.
- For baths, showers, terraces, balconies, etc., that are to be tiled with ceramic tiles, marble, natural stones.

### **Mapeband TPE**

- TPE tape for flexible sealing and waterproofing structural joints subject to movements up to 5 or 10 mm.
- For expansion joints in road-works, water tunnels and covering applications.