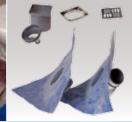

#### parapet drain Drain Front

alkali resistant glass fibre mesh Mapenet 150

### **Drain Front**

• TPE angular drainage outlet for balconies.