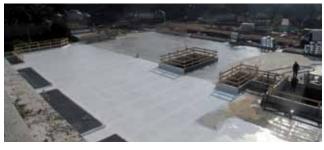

#### **Purtop Deck System**

## Waterproofing system for every kind of trafficked roofs to cover with:

- Asphalt (Purtop 400 M System Deck is CE ETA 14/0289 marked)
- Industrial flooring
- · Self-locking blocks
- Interlocking stones bonded with grout or sand