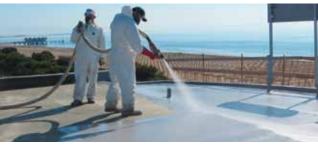

## **Purtop**

Strong, elastic, quick and long-lasting system

Waterproofing ,polyurea membranes, applied by spray to form continuous coatings suitable for any type of surface with excellent bond adhesion properties,thanks also to the complete range of primers.

## The advantages of choosing **Purtop**

- immediate waterproofing and setting to foot light traffic
- excellent mechanical resistance and tensile strength
- high cracking ability even at low temperatures (-20°C)
- no reinforcement required
- does not generate overloads on load-bearing structures
- for new and existing constructions