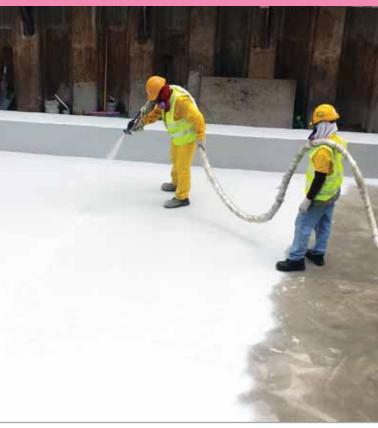

## **Purtop**

Strong, elastic, quick and long-lasting system

Waterproofing ,polyurea membranes, applied by spray to form continuous coatings suitable for any type of surface with excellent bond adhesion properties,thanks also to the complete range of primers.

## The advantages of choosing **Purtop**

- immediate waterproofing and setting to foot light traffic
- excellent mechanical resistance and tensile strength
- high cracking ability even at low temperatures (-20°C)
- no reinforcement required
- does not generate overloads on load-bearing structures
- for new and existing constructions