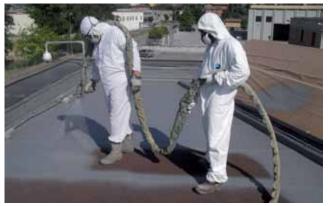

## **Purtop**

Strong, elastic, quick and long-lasting system

Waterproofing ,polyurea membranes, applied by spray to form continuous coatings suitable for any type of surface with excellent bond adhesion properties,thanks also to the complete range of primers.

#### **Purtop Roof System**

## Waterproofing system for every kind of non-trafficked roofs:

- With visible coloured finishing
- Inverted roofs
- Garden roofs
- · With floating floor finishing