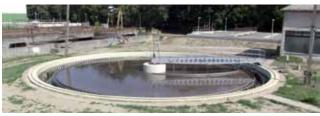

### **Purtop Tank System**

## Waterproofing system for every kind of hydraulic structures in general:

- Storage tanks
- Depuration basins
- Water towers
- Piping systems
- Tunnels