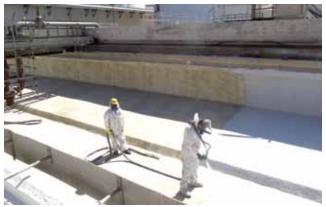

### **Purtop Tank System**

## Waterproofing system for every kind of hydraulic structures in general:

- Storage tanks
- Depuration basins
- Water towers
- Piping systems
- Tunnels