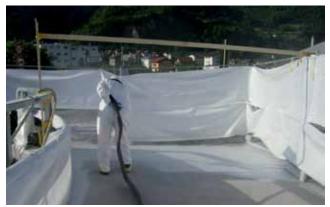

#### **Purtop Roof System**

## Waterproofing system for every kind of non-trafficked roofs:

- With visible coloured finishing
- Inverted roofs
- Garden roofs
- · With floating floor finishing