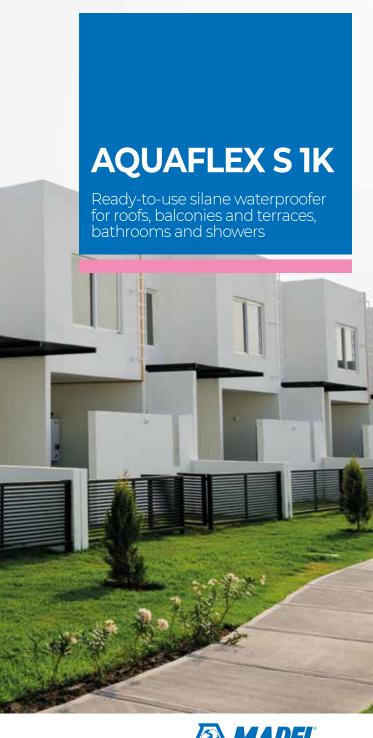

Aquaflex S 1K is a ready-to-use, liquid membrane based on silane-terminated polymers for waterproofing:

- new and existing flat roofs
- terraces and balconies before the application of tiles
- bathrooms and damp spaces before the application of tiles

The reduced thickness applied and the excellent adhesion to different types of substrates (concrete and cementitious screeds; existing bituminous membranes; plasterboard and fibre cement panels; metal; PVC details), allows the product to be used both on new structures and for the renovation of existing ones. The product is ready to use, therefore its application is easier and quicker. In order to have a proper waterproofing system, the use of accessories (reinforcement and strips) is recommended in order to achieve a continuous and durable application. Finally, the product is certified to EN 14891 (RM02P) and has obtained the important system certification EAD 030350-00-0402 "Liquid-applied roof waterproofing kit" (former ETAG 005).