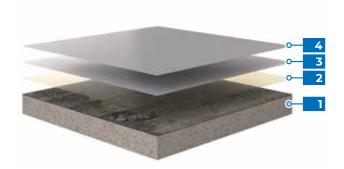

- Smooth bituminous sheating substrate
- Mapecoat I 600 W
- 3 Aquaflex S 1K 1st coat
- 4 Aquaflex S 1K 2<sup>nd</sup> coat

**Aquaflex S 1K**, used as a waterproofing agent for terraces, balconies, bathrooms or wet rooms, must always be tiled. For installing ceramic covering on **Aquaflex S 1K**, it is possible to use: