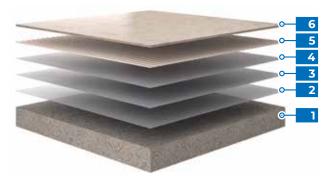

- 1 Cementitious substrate
- 2 Skim coat of Aquaflex S 1K
- 3 Aquaflex S 1K 1st coat
- 4 Aquaflex S 1K 2<sup>nd</sup> coat
- Keralastic / Kerapoxy Adhesive / Kerabond + Isolastic
- 6 Tiles