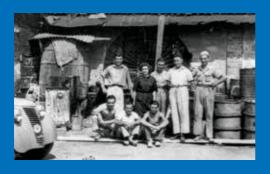

# The Story of **Mapei**

Ours is a great Italian story which begins on the outskirts of Milan with Rodolfo Squinzi, the company's founder, who began producing Auxiliary Materials for the Building Industry (MAPEI in Italian stands for "Materiali Ausiliari Per l'Edilizia e l'Industria"). It was his idea to focus on a niche market of the sector. adhesives for floor and wall coverings, and was the first step on the road to success. In the 60's, as the Italian ceramics market exploded, Mapei was ready to seize the opportunity by offering a range of products that made the laying of ceramic tiles easier and safer by replacing traditional cementitious mortar. Those years were crucial for Mapei to understand the value of Research, which quickly became one of the main drivers behind the company's development. Mapei started producing new types of adhesives, but also sealants, special mortars, waterproofing products and admixtures for concrete.

Mapei started operating in 1937 with its founder Rodolfo Squinzi (the second from the right in the group photo) and 7 employees.