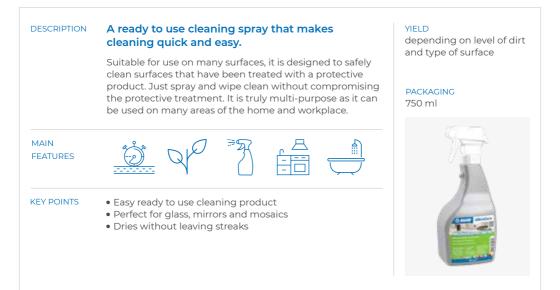

|                              |



# UltraCare Multicleaner



#### DESCRIPTION A concentrated neutral cleaner suitable for the YIFI D up to 1500 m<sup>2</sup> (with a everyday cleaning of both treated and untreated dilution 1:200) surfaces. When used in different dilutions it is suitable for gently cleaning surfaces such as porcelain and ceramic tiles, PACKAGING stone and concrete. in an efficient and delicate way. For 1 and 5 l acid sensitive products, such as polished natural stone, it is also the solution for removing cementitious residues after grouting. MAIN **FEATURES KEY POINTS** Highly concentrated (to be diluted) Dries without streaks Suitable for treated and untreated surfaces • CO<sub>2</sub> fully offset product

### UltraCare Multicleaner Spray



# UltraCare HD Cleaner





### UltraCare Keranet





🙆 MAPEI

# UltraCare Keranet Easy

| DESCRIPTION      | A ready to use acid based cleaner suitable for use very soon after grouting with cementitious grout.                                                                                                                                                                                                     | YIELD<br>depending on level of<br>residues/dirt and type of |  |
|------------------|----------------------------------------------------------------------------------------------------------------------------------------------------------------------------------------------------------------------------------------------------------------------------------------------------------|----