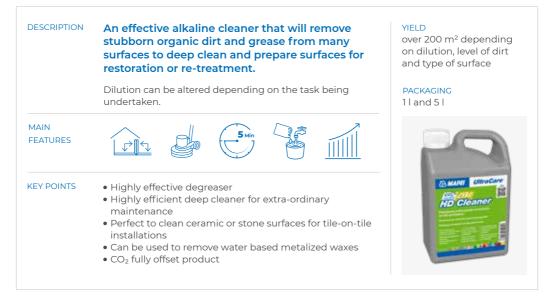

|                              |



# UltraCare Multicleaner



#### DESCRIPTION A concentrated neutral cleaner suitable for the YIFI D up to 1500 m<sup>2</sup> (with a everyday cleaning of both treated and untreated dilution 1:200) surfaces. When used in different dilutions it is suitable for gently cleaning surfaces such as porcelain and ceramic tiles, PACKAGING stone and concrete. in an efficient and delicate way. For 1 and 5 l acid sensitive products, such as polished natural stone, it is also the solution for removing cementitious residues after grouting. MAIN **FEATURES KEY POINTS** Highly concentrated (to be diluted) Dries without streaks Suitable for treated and untreated surfaces • CO<sub>2</sub> fully offset product

### UltraCare Multicleaner Spray



# UltraCare HD Cleaner





### UltraCare Keranet





🙆 MAPEI

# UltraCare Keranet Easy

| DESCRIPTION      | A ready to use acid based cleaner suitable for use very soon after grouting with cementitious grout.                                                                                                                                                                                                     | YIELD<br>depending on level of<br>residues/dirt and type of |  |
|------------------|----------------------------------------------------------------------------------------------------------------------------------------------------------------------------------------------------------------------------------------------------------------------------------------------------------|--------------------------------