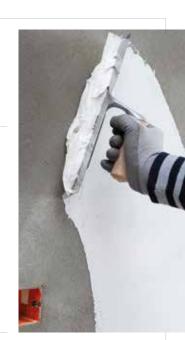

# **PLANITOP LINE**

Skimming mortars for any substrate

A HIGH ADHESIVE POWER ON ANY TYPE OF SUBSTRATE COMBINED WITH EXCELLENT FLOWABILITY ALLOW THE SKIMMING MORTARS FROM THE PLANITOP LINE TO MEET ALL APPLICATION REQUIREMENTS. Skimming mortars for any substrate SELECTION CHART