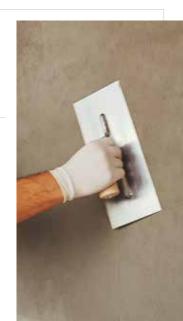

# **PLANITOP LINE**

Skimming mortars for any substrate

A HIGH ADHESIVE POWER ON ANY TYPE OF SUBSTRATE COMBINED WITH EXCELLENT FLOWABILITY ALLOW THE SKIMMING MORTARS FROM THE PLANITOP LINE TO MEET ALL APPLICATION REQUIREMENTS. Skimming mortars for any substrate SELECTION CHART