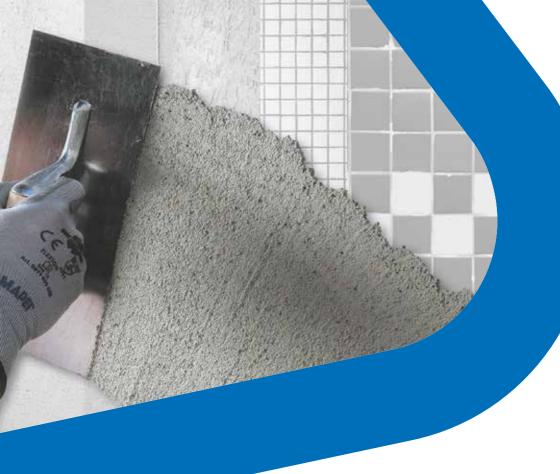

# **PLANITOP LINE**

Skimming mortars for any substrate

A HIGH ADHESIVE POWER ON ANY TYPE OF SUBSTRATE COMBINED WITH EXCELLENT FLOWABILITY ALLOW THE SKIMMING MORTARS FROM THE PLANITOP LINE TO MEET ALL APPLICATION REQUIREMENTS. Skimming mortars for any substrate SELECTION CHART