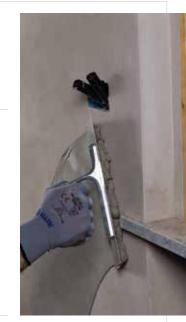

# **PLANITOP LINE**

Skimming mortars for any substrate

A HIGH ADHESIVE POWER ON ANY TYPE OF SUBSTRATE COMBINED WITH EXCELLENT FLOWABILITY ALLOW THE SKIMMING MORTARS FROM THE PLANITOP LINE TO MEET ALL APPLICATION REQUIREMENTS. Skimming mortars for any substrate SELECTION CHART