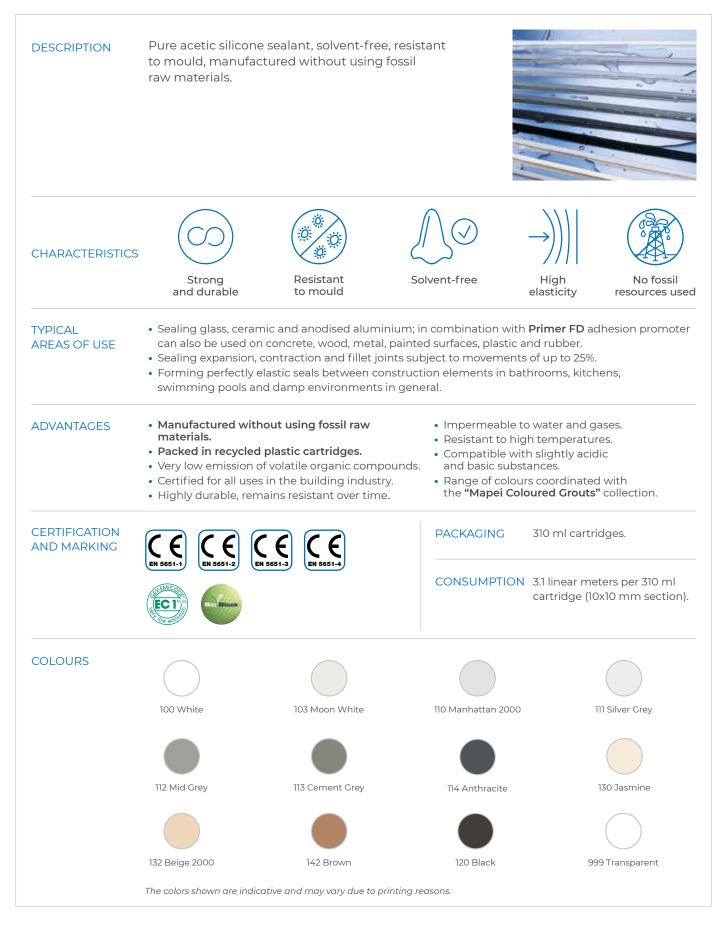

To manufacture the sealant, none of the raw materials in the formulate **require the use of fossil resources**. The whole chain is certified by external bodies to guarantee maximum transparency of **Mapei**'s commitment to sustainability at all times. **All the advantages of Mapesil AC technology** remain the same: high elasticity, resistance to mould, durability, perfect adhesion and a comprehensive range of colours.

#### **Recycled cartridge**

**Mapesil AC ECO** comes in cartridges made from at least **50**% post-consumption **recycled plastic**. With millions of cartridges produced around the world every year, halving the use of virgin plastic for packaging means the benefit to the environment is truly outstanding.

#### Up to 25% lower emissions

The manufacturing process, which requires no fossil resources and uses cartridges made from recycled materials, leads to a reduction of **up to 25% of CO<sub>2</sub> emissions** compared with traditional acetic silicone sealant.