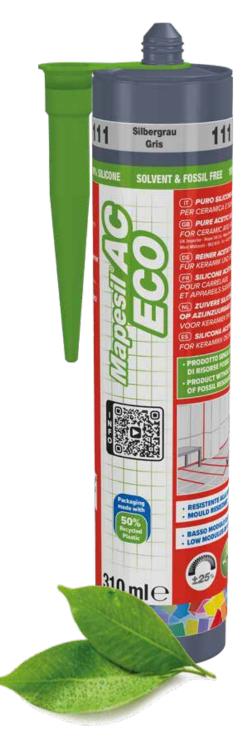

### MAPESIL AC ECO

Great results with small emissions

# MAPESIL AC ECO

Same quality, less impact on the environment

**Mapei**'s best-selling acetic sealant, used by millions of clients all around the world, is now available in an **ECO version** thanks to a new manufacturing process and new packaging.

#### **Recycled cartridge**

**Mapesil AC ECO** comes in cartridges made from at least **50**% post-consumption **recycled plastic**. With millions of cartridges produced around the world every year, halving the use of virgin plastic for packaging means the benefit to the environment is truly outstanding.