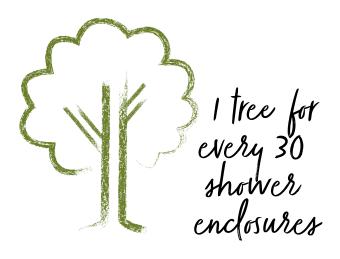

### 

It is easy to calculate the amount of CO<sub>2</sub> saved by using **Mapesil AC ECO** instead of traditional silicone sealant: 1 tree for every 30 shower enclosures installed\*.

Calculating its impact

The calculation is based on the installation of a built-in 120 cm shower with 3 walls 220 cm high.

Sealing Sealant consumption Savings in CO<sub>2</sub> emissions 580 linear cm 150 ml 256 g\*

\* The environmental benefit of Mapesil AC ECO, applied in 30 shower enclosures, corresponds to the annual amount of CO<sub>2</sub> absorbed by a tree.