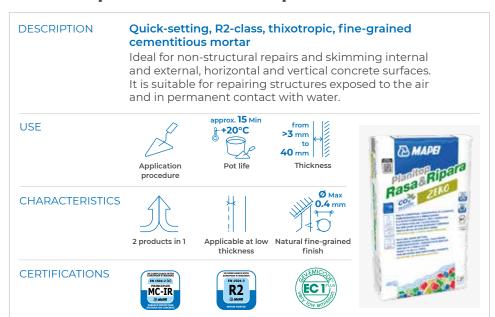

d on climate mitigation projects financed through certified carbon credits, visit **ZERO.mapei.com**.

Thanks to their special formulation, **ZERO repair mortars** have excellent fatigue resistance, which has been proven by tests in external laboratories.



#### **Objectives**

- Increase in dynamic flexural strength of repaired concrete elements.
- · Increased resistance to cracking.

#### Test results

- High cracking resistance.
- · High fatigue strength.

The graph shows how a mortar from the **ZERO Line**, used to repair concrete, is able to increase its dynamic flexural strength characteristics. Specifically, it can be seen that with the same number of load cycles, the dynamic flexural strength is significantly higher.





#### Mapefer 1K ZERO



### Planitop Smooth & Repair ZERO



### Planitop Smooth & Repair R4 ZERO



### Mapegrout 430 ZERO





## **Mapegrout Easy Repair ZERO**



### **Mapegrout Thixotropic ZERO**



### **Mapegrout Hi-Flow ZERO**



### Mapefill ZERO





## EVERYTHING'S OK WITH MAPE

**HEAD OFFICE MAPEI SpA** Via Cafiero, 22 20158 Milan +39-02-37673.1 mapei@mapei.it mapei.com