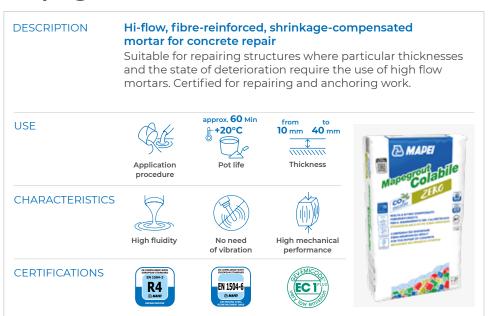

t fatigue resistance, which has been proven by tests in external laboratories.



#### **Objectives**

- Increase in dynamic flexural strength of repaired concrete elements.
- · Increased resistance to cracking.

#### Test results

- High cracking resistance.
- · High fatigue strength.

The graph shows how a mortar from the **ZERO Line**, used to repair concrete, is able to increase its dynamic flexural strength characteristics. Specifically, it can be seen that with the same number of load cycles, the dynamic flexural strength is significantly higher.





#### Mapefer 1K ZERO



### Planitop Smooth & Repair ZERO



### Planitop Smooth & Repair R4 ZERO



### Mapegrout 430 ZERO





## **Mapegrout Easy Repair ZERO**



### **Mapegrout Thixotropic ZERO**



### **Mapegrout Hi-Flow ZERO**



### Mapefill ZERO





## EVERYTHING'S OK WITH MAPE

**HEAD OFFICE MAPEI SpA** Via Cafiero, 22 20158 Milan +39-02-37673.1 mapei@mapei.it mapei.com