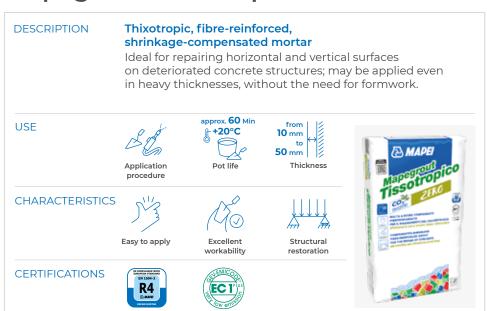

ERO repair mortars** have excellent fatigue resistance, which has been proven by tests in external laboratories.



#### **Objectives**

- Increase in dynamic flexural strength of repaired concrete elements.
- · Increased resistance to cracking.

#### Test results

- High cracking resistance.
- · High fatigue strength.

The graph shows how a mortar from the **ZERO Line**, used to repair concrete, is able to increase its dynamic flexural strength characteristics. Specifically, it can be seen that with the same number of load cycles, the dynamic flexural strength is significantly higher.





#### Mapefer 1K ZERO



### Planitop Smooth & Repair ZERO



### Planitop Smooth & Repair R4 ZERO



### Mapegrout 430 ZERO





## **Mapegrout Easy Repair ZERO**



### **Mapegrout Thixotropic ZERO**



### **Mapegrout Hi-Flow ZERO**



### Mapefill ZERO





## EVERYTHING'S OK WITH MAPE

**HEAD OFFICE MAPEI SpA** Via Cafiero, 22 20158 Milan +39-02-37673.1 mapei@mapei.it mapei.com