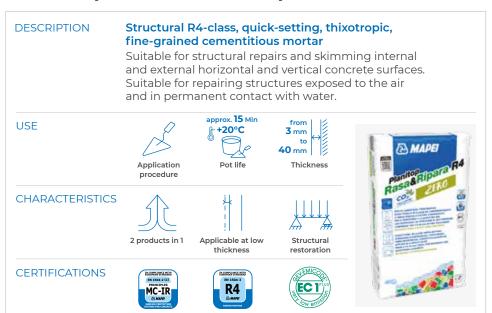

d through certified carbon credits, visit **ZERO.mapei.com**.

Thanks to their special formulation, **ZERO repair mortars** have excellent fatigue resistance, which has been proven by tests in external laboratories.



#### **Objectives**

- Increase in dynamic flexural strength of repaired concrete elements.
- · Increased resistance to cracking.

#### Test results

- High cracking resistance.
- · High fatigue strength.

The graph shows how a mortar from the **ZERO Line**, used to repair concrete, is able to increase its dynamic flexural strength characteristics. Specifically, it can be seen that with the same number of load cycles, the dynamic flexural strength is significantly higher.





#### Mapefer 1K ZERO



### Planitop Smooth & Repair ZERO



### Planitop Smooth & Repair R4 ZERO



### Mapegrout 430 ZERO





## **Mapegrout Easy Repair ZERO**



### **Mapegrout Thixotropic ZERO**



### **Mapegrout Hi-Flow ZERO**



### Mapefill ZERO





## EVERYTHING'S OK WITH MAPE

**HEAD OFFICE MAPEI SpA** Via Cafiero, 22 20158 Milan +39-02-37673.1 mapei@mapei.it mapei.com