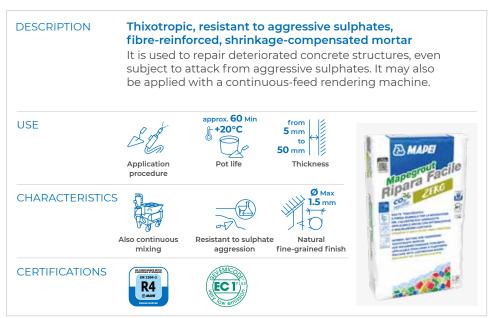

anks to their special formulation, **ZERO repair mortars** have excellent fatigue resistance, which has been proven by tests in external laboratories.



#### **Objectives**

- Increase in dynamic flexural strength of repaired concrete elements.
- · Increased resistance to cracking.

#### Test results

- High cracking resistance.
- · High fatigue strength.

The graph shows how a mortar from the **ZERO Line**, used to repair concrete, is able to increase its dynamic flexural strength characteristics. Specifically, it can be seen that with the same number of load cycles, the dynamic flexural strength is significantly higher.





#### Mapefer 1K ZERO



### Planitop Smooth & Repair ZERO



### Planitop Smooth & Repair R4 ZERO



### Mapegrout 430 ZERO





## **Mapegrout Easy Repair ZERO**



### **Mapegrout Thixotropic ZERO**



### **Mapegrout Hi-Flow ZERO**



### Mapefill ZERO





## EVERYTHING'S OK WITH MAPE

**HEAD OFFICE MAPEI SpA** Via Cafiero, 22 20158 Milan +39-02-37673.1 mapei@mapei.it mapei.com