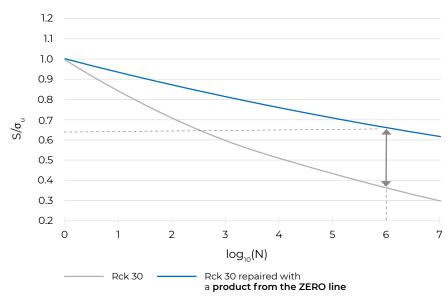

#### Test results

- High cracking resistance.
- · High fatigue strength.

The graph shows how a mortar from the **ZERO Line**, used to repair concrete, is able to increase its dynamic flexural strength characteristics. Specifically, it can be seen that with the same number of load cycles, the dynamic flexural strength is significantly higher.