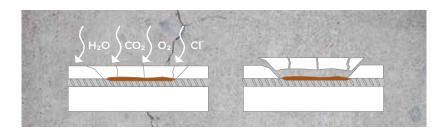

#### Crack resistance for higher durability

Every day, buildings are subjected to dynamic stresses that lead, in the long term, to the opening of cracks into concrete elements. These cracks not only cause structural damage but also represent a way for aggressive agents to enter such as **carbon dioxide** and **chlorides** which, combined with water and oxygen action, generate the beginning of **corrosion** phenomena.