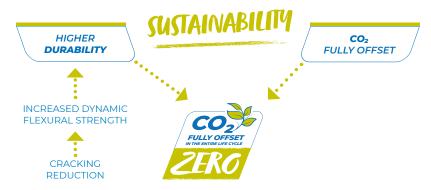

 $CO_2$  emissions measured throughout the life cycle of products from the **ZERO line** in 2024 using Life Cycle Assessment (LCA) methodology, verified and certified with EPDs, have been offset through the acquisition of certified carbon credits in support of forestry protection projects. A commitment to the planet, to people, and to biodiversity. For more details on how emissions are calculated and on climate mitigation projects financed through certified carbon credits, visit **ZERO.mapei.com**.

#### **Objectives**

- Increase in dynamic flexural strength of repaired concrete elements.
- · Increased resistance to cracking.

#### Test results

- High cracking resistance.
- · High fatigue strength.

The graph shows how a mortar from the **ZERO Line**, used to repair concrete, is able to increase its dynamic flexural strength characteristics. Specifically, it can be seen that with the same number of load cycles, the dynamic flexural strength is significantly higher.