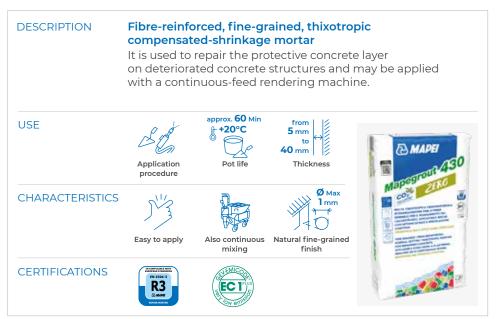

credits, visit **ZERO.mapei.com**.

Thanks to their special formulation, **ZERO repair mortars** have excellent fatigue resistance, which has been proven by tests in external laboratories.



#### **Objectives**

- Increase in dynamic flexural strength of repaired concrete elements.
- · Increased resistance to cracking.

#### Test results

- High cracking resistance.
- · High fatigue strength.

The graph shows how a mortar from the **ZERO Line**, used to repair concrete, is able to increase its dynamic flexural strength characteristics. Specifically, it can be seen that with the same number of load cycles, the dynamic flexural strength is significantly higher.





#### Mapefer 1K ZERO



### Planitop Smooth & Repair ZERO



### Planitop Smooth & Repair R4 ZERO



### Mapegrout 430 ZERO





## **Mapegrout Easy Repair ZERO**



### **Mapegrout Thixotropic ZERO**



### **Mapegrout Hi-Flow ZERO**



### Mapefill ZERO





## EVERYTHING'S OK WITH MAPE

**HEAD OFFICE MAPEI SpA** Via Cafiero, 22 20158 Milan +39-02-37673.1 mapei@mapei.it mapei.com