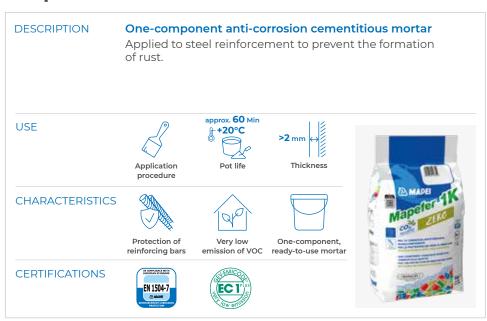

ls on how emissions are calculated and on climate mitigation projects financed through certified carbon credits, visit **ZERO.mapei.com**.

Thanks to their special formulation, **ZERO repair mortars** have excellent fatigue resistance, which has been proven by tests in external laboratories.



#### **Objectives**

- Increase in dynamic flexural strength of repaired concrete elements.
- · Increased resistance to cracking.

#### Test results

- High cracking resistance.
- · High fatigue strength.

The graph shows how a mortar from the **ZERO Line**, used to repair concrete, is able to increase its dynamic flexural strength characteristics. Specifically, it can be seen that with the same number of load cycles, the dynamic flexural strength is significantly higher.





#### Mapefer 1K ZERO



### Planitop Smooth & Repair ZERO



### Planitop Smooth & Repair R4 ZERO



### Mapegrout 430 ZERO





## **Mapegrout Easy Repair ZERO**



### **Mapegrout Thixotropic ZERO**



### **Mapegrout Hi-Flow ZERO**



### Mapefill ZERO





## EVERYTHING'S OK WITH MAPE

**HEAD OFFICE MAPEI SpA** Via Cafiero, 22 20158 Milan +39-02-37673.1 mapei@mapei.it mapei.com