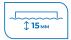

Deformable (class S1): excellent capacity to absorb deformations in substrates and tiles.

Suitable for application in layers up to 15 mm thick: prevents large, heavy floor tiles from sinking when installed on thick layers of adhesive.