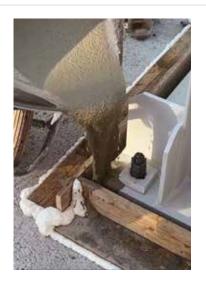

#### Fluid mortar with positive internal tension

Pre-blended powdered mortar composed of high-strength cement, graded aggregates and special admixtures. The product has excellent fatigue behaviour, which gives repaired structures a high level of resistance to cracking, including when subject to dynamic loads induced during normal service conditions. Suitable for precision anchoring of machinery or metallic structures and repairing damaged structures.

#### WHERE TO USE

10 mm 100 mm Thickness

procedure

**CHARACTERISTICS** 

High fluidity

Excellent adhesion

Resistance to dynamic/