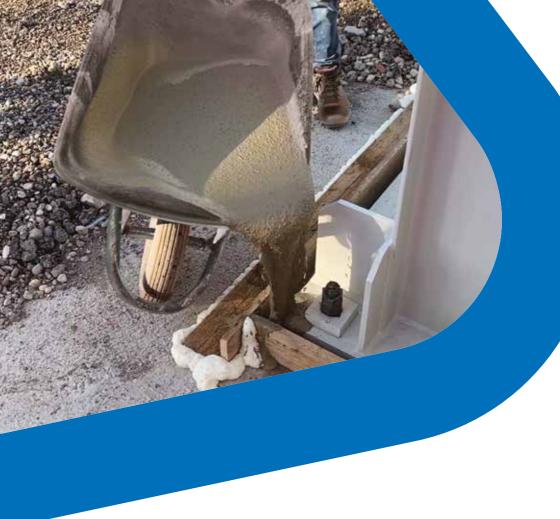

#### Fluid mortar with positive internal tension

Pre-blended powdered mortar composed of high-strength cement, graded aggregates and special admixtures. The product has excellent fatigue behaviour, which gives repaired structures a high level of resistance to cracking, including when subject to dynamic loads induced during normal service conditions. Suitable for precision anchoring of machinery or metallic structures and repairing damaged structures.

#### WHERE TO USE

10 mm 100 mm Thickness

procedure

**CHARACTERISTICS** 

High fluidity

Excellent adhesion

Resistance to dynamic/