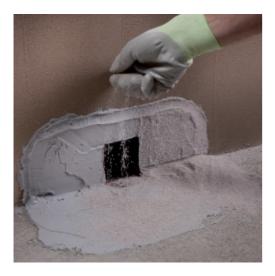

3. Place **Drain Front** in position and press down lightly so that it is embedded in **Adesilex PG4**.

4. Spread a second coat of **Adesilex PG4** fresh on fresh to completely cover **Drain Front**.

5. Smooth over with a flat trowel and, while the product is still fresh, sprinkle a layer of 0.5 spheroid quartz to form a rough layer to help the specified MAPEI waterproofing product form a good bond.

6. Once the reticulation process of **Adesilex PG4** has been completed, remove any loose quartz.

7. Apply the first coat of MAPEI waterproofing product on the clean, dry fillet between the horizontal and vertical surfaces