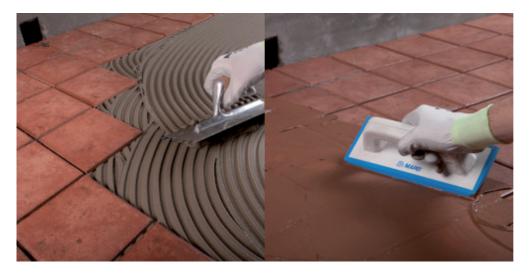

10. Apply a new layer of render on the parapet, or repair the old render removed before carrying out installation in the case of old structures.

11. After applying the MAPEI waterproofing product according to the relative Technical Data Sheet, bond on the floor coating and grout the joints.