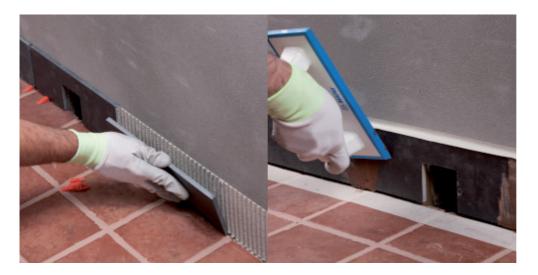

#### **Installation of Drain Front**

1. Make a hole in the parapet and floor large enough to insert the **Drain Front**. Make sure it is perfectly level with the horizontal and vertical surfaces

2. Spread an even layer of **Adesilex PG4** two-component, thixotropic epoxy adhesive with a smooth trowel on the clean, dry substrate

3. Place **Drain Front** in position and press down lightly so that it is embedded in **Adesilex PG4**.

4. Spread a second coat of **Adesilex PG4** fresh on fresh to completely cover **Drain Front**.

5. Smooth over with a flat trowel and, while the product is still fresh, sprinkle a layer of 0.5 spheroid quartz to form a rough layer to help the specified MAPEI waterproofing product form a good bond.