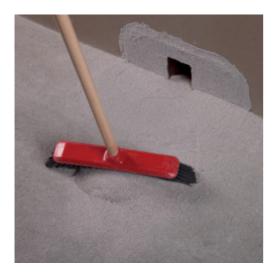

6. Once the reticulation process of **Adesilex PG4** has been completed, remove any loose quartz.

7. Apply the first coat of MAPEI waterproofing product on the clean, dry fillet between the horizontal and vertical surfaces