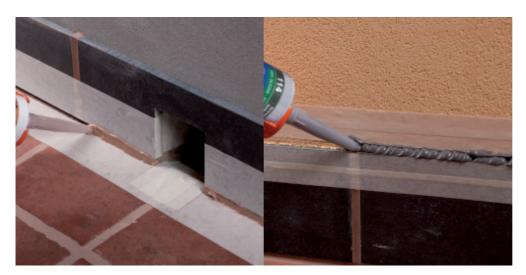

6. Once the reticulation process of **Adesilex PG4** has been completed, remove any loose quartz.

7. Apply the first coat of MAPEI waterproofing product on the clean, dry fillet between the horizontal and vertical surfaces

8. Lay **Mapeband** by pressing along the sides, making sure there are no creases or air bubbles.

9. Spread a second layer of the specified MAPEI waterproofing product to completely cover the edges of the tape so they are sandwiched between the two layers of the cementitious mortar.

10. Apply a new layer of render on the parapet, or repair the old render removed before carrying out installation in the case of old structures.

11. After applying the MAPEI waterproofing product according to the relative Technical Data Sheet, bond on the floor coating and grout the joints.

12. Bond the skirting boards and grout the vertical joints.

13. Seal with Mapesil AC or Mapesil AC Eco in correspondence with the skirting board-wall fillet joint.