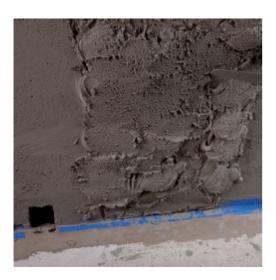

10. Apply a new layer of render on the parapet, or repair the old render removed before carrying out installation in the case of old structures.

11. After applying the MAPEI waterproofing product according to the relative Technical Data Sheet, bond on the floor coating and grout the joints.