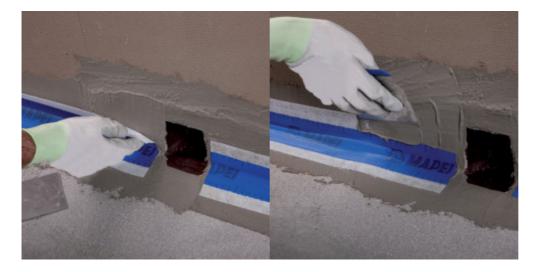

3. Place **Drain Front** in position and press down lightly so that it is embedded in **Adesilex PG4**.

4. Spread a second coat of **Adesilex PG4** fresh on fresh to completely cover **Drain Front**.

5. Smooth over with a flat trowel and, while the product is still fresh, sprinkle a layer of 0.5 spheroid quartz to form a rough layer to help the specified MAPEI waterproofing product form a good bond.

6. Once the reticulation process of **Adesilex PG4** has been completed, remove any loose quartz.

7. Apply the first coat of MAPEI waterproofing product on the clean, dry fillet between the horizontal and vertical surfaces

8. Lay **Mapeband** by pressing along the sides, making sure there are no creases or air bubbles.

9. Spread a second layer of the specified MAPEI waterproofing product to completely cover the edges of the tape so they are sandwiched between the two layers of the cementitious mortar.