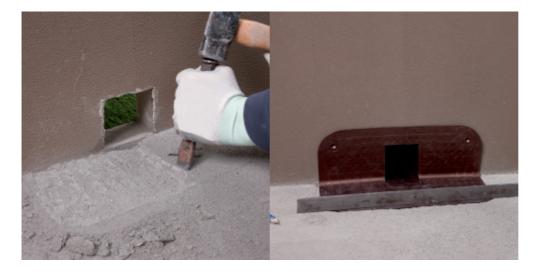

#### **Installation of Drain Front**

1. Make a hole in the parapet and floor large enough to insert the **Drain Front**. Make sure it is perfectly level with the horizontal and vertical surfaces

2. Spread an even layer of **Adesilex PG4** two-component, thixotropic epoxy adhesive with a smooth trowel on the clean, dry substrate

# **COLOURS AVAILABLE**

**Drain Front** is available in two colours: copper and ivory.