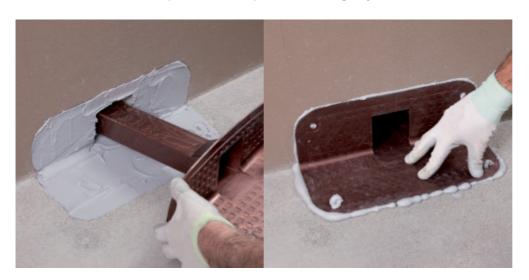

3. Place **Drain Front** in position and press down lightly so that it is embedded in **Adesilex PG4**.

4. Spread a second coat of **Adesilex PG4** fresh on fresh to completely cover **Drain Front**.

5. Smooth over with a flat trowel and, while the product is still fresh, sprinkle a layer of 0.5 spheroid quartz to form a rough layer to help the specified MAPEI waterproofing product form a good bond.

6. Once the reticulation process of **Adesilex PG4** has been completed, remove any loose quartz.

7. Apply the first coat of MAPEI waterproofing product on the clean, dry fillet between the horizontal and vertical surfaces

8. Lay **Mapeband** by pressing along the sides, making sure there are no creases or air bubbles.

9. Spread a second layer of the specified MAPEI waterproofing product to completely cover the edges of the tape so they are sandwiched between the two layers of the cementitious mortar.