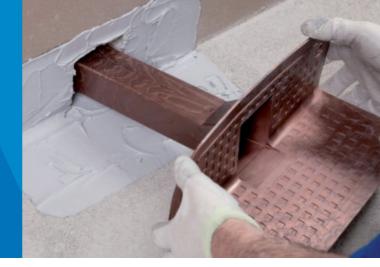

#### **Installation of Drain Front**

1. Make a hole in the parapet and floor large enough to insert the **Drain Front**. Make sure it is perfectly level with the horizontal and vertical surfaces

2. Spread an even layer of **Adesilex PG4** two-component, thixotropic epoxy adhesive with a smooth trowel on the clean, dry substrate

3. Place **Drain Front** in position and press down lightly so that it is embedded in **Adesilex PG4**.

4. Spread a second coat of **Adesilex PG4** fresh on fresh to completely cover **Drain Front**.

5. Smooth over with a flat trowel and, while the product is still fresh, sprinkle a layer of 0.5 spheroid quartz to form a rough layer to help the specified MAPEI waterproofing product form a good bond.