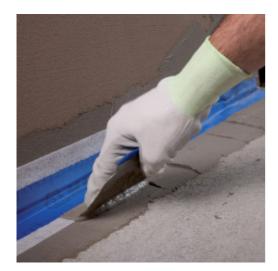

6. Once the reticulation process of **Adesilex PG4** has been completed, remove any loose quartz.

7. Apply the first coat of MAPEI waterproofing product on the clean, dry fillet between the horizontal and vertical surfaces

8. Lay **Mapeband** by pressing along the sides, making sure there are no creases or air bubbles.

9. Spread a second layer of the specified MAPEI waterproofing product to completely cover the edges of the tape so they are sandwiched between the two layers of the cementitious mortar.