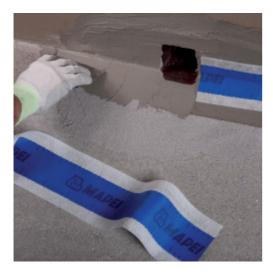

8. Lay **Mapeband** by pressing along the sides, making sure there are no creases or air bubbles.

9. Spread a second layer of the specified MAPEI waterproofing product to completely cover the edges of the tape so they are sandwiched between the two layers of the cementitious mortar.