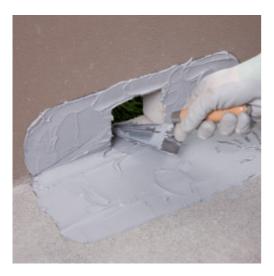

#### **Installation of Drain Front**

1. Make a hole in the parapet and floor large enough to insert the **Drain Front**. Make sure it is perfectly level with the horizontal and vertical surfaces

2. Spread an even layer of **Adesilex PG4** two-component, thixotropic epoxy adhesive with a smooth trowel on the clean, dry substrate

6. Once the reticulation process of **Adesilex PG4** has been completed, remove any loose quartz.

7. Apply the first coat of MAPEI waterproofing product on the clean, dry fillet between the horizontal and vertical surfaces