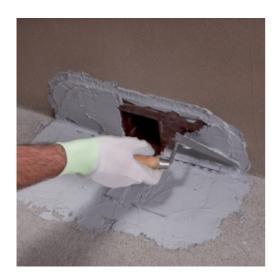

#### **Installation of Drain Front**

1. Make a hole in the parapet and floor large enough to insert the **Drain Front**. Make sure it is perfectly level with the horizontal and vertical surfaces

2. Spread an even layer of **Adesilex PG4** two-component, thixotropic epoxy adhesive with a smooth trowel on the clean, dry substrate

3. Place **Drain Front** in position and press down lightly so that it is embedded in **Adesilex PG4**.

4. Spread a second coat of **Adesilex PG4** fresh on fresh to completely cover **Drain Front**.

5. Smooth over with a flat trowel and, while the product is still fresh, sprinkle a layer of 0.5 spheroid quartz to form a rough layer to help the specified MAPEI waterproofing product form a good bond.