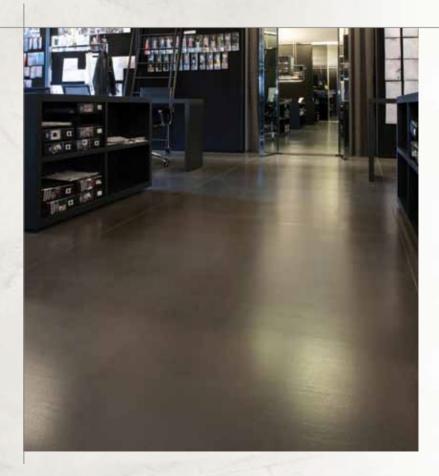

### **Ultratop Living**

Self-levelling, ultra-fast setting mortar applied in layers 5 to 15 mm thick for internal floors with high resistance to abrasion and a pronounced textured effect.

Ultratop Living offers an infinite range of solutions to create decorative floors for a wide range of sectors of the civil building industry: public, private, commercial and residential, such as shopping centres, hotels, offices, shops, show-rooms, apartments, etc.

#### AREAS OF USE

Ultratop Living is used in private, commercial and retail environments to create smooth, flat finished floors on new substrates and existing concrete or ceramic floors to make them resistant to light traffic such as pedestrian use.

#### PERFORMANCE CHARACTERISTICS

Ultratop Living is highly resistant to abrasion, has a good level of compressive and flexural strength, adheres perfectly to substrates and dries out quickly, allowing finishing operations to be carried out within an extremely short space of time.