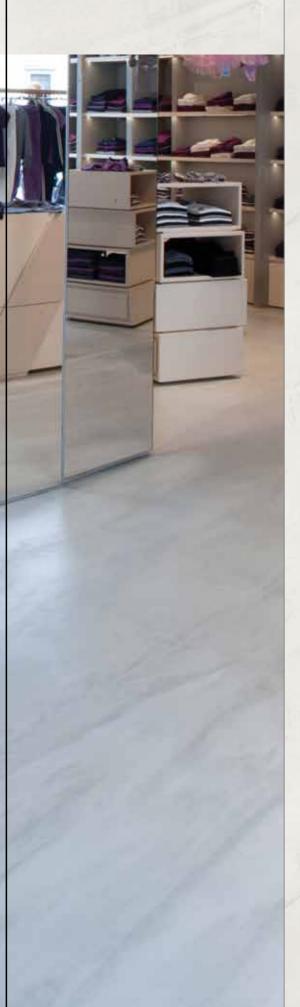

### **Ultratop Living**

Self-levelling, ultra-fast setting mortar applied in layers 5 to 15 mm thick for internal floors with high resistance to abrasion and a pronounced textured effect.

Ultratop Living offers an infinite range of solutions to create decorative floors for a wide range of sectors of the civil building industry: public, private, commercial and residential, such as shopping centres, hotels, offices, shops, show-rooms, apartments, etc.

#### AREAS OF USE

Ultratop Living is used in private, commercial and retail environments to create smooth, flat finished floors on new substrates and existing concrete or ceramic floors to make them resistant to light traffic such as pedestrian use.

#### PERFORMANCE CHARACTERISTICS

Ultratop Living is highly resistant to abrasion, has a good level of compressive and flexural strength, adheres perfectly to substrates and dries out quickly, allowing finishing operations to be carried out within an extremely short space of time.