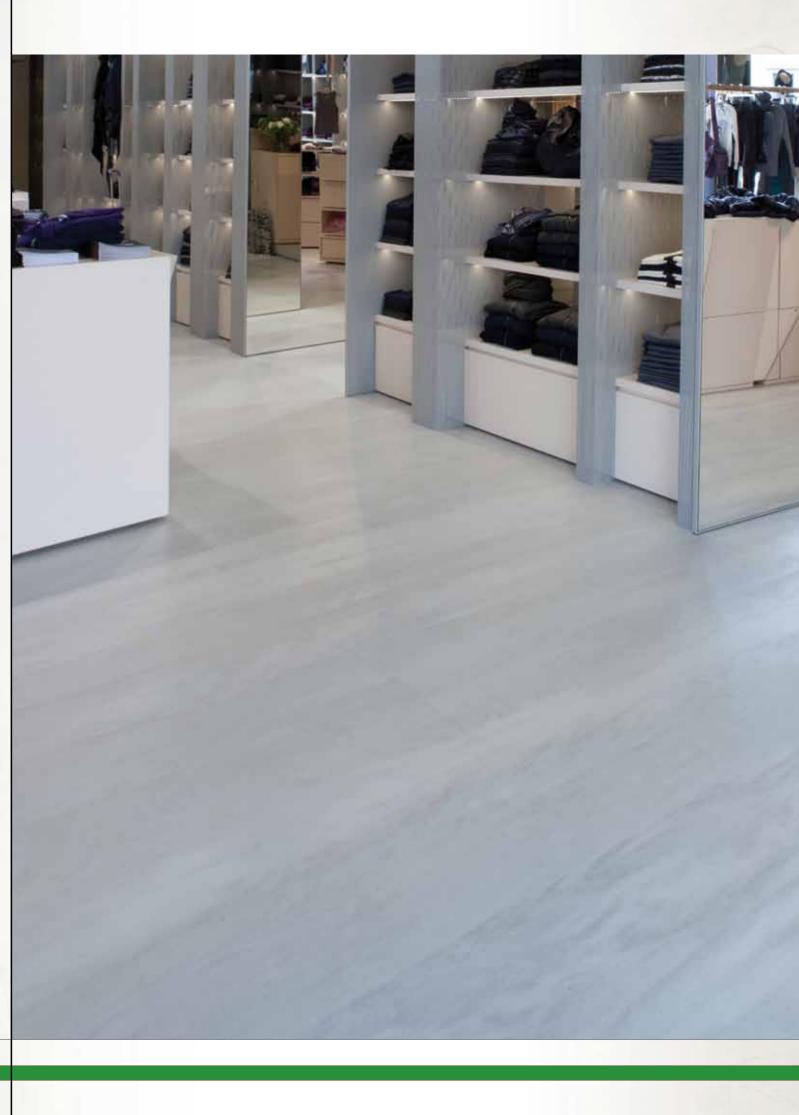

### **Ultratop Living**

Self-levelling, ultra-fast setting mortar applied in layers 5 to 15 mm thick for internal floors with high resistance to abrasion and a pronounced textured effect.

Ultratop Living offers an infinite range of solutions to create decorative floors for a wide range of sectors of the civil building industry: public, private, commercial and residential, such as shopping centres, hotels, offices, shops, show-rooms, apartments, etc.

#### AREAS OF USE

Ultratop Living is used in private, commercial and retail environments to create smooth, flat finished floors on new substrates and existing concrete or ceramic floors to make them resistant to light traffic such as pedestrian use.