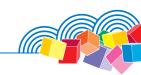

### **Ultratop Living**

Self-levelling, ultra-fast setting mortar applied in layers 5 to 15 mm thick for internal floors with high resistance to abrasion and a pronounced textured effect.



Ultratop Living offers an infinite range of solutions to create decorative floors for a wide range of sectors of the civil building industry: public, private, commercial and residential, such as shopping centres, hotels, offices, shops, show-rooms, apartments, etc.

#### AREAS OF USE

Ultratop Living is used in private, commercial and retail environments to create smooth, flat finished floors on new substrates and existing concrete or ceramic floors to make them resistant to light traffic such as pedestrian use.

#### PERFORMANCE CHARACTERISTICS

Ultratop Living is highly resistant to abrasion, has