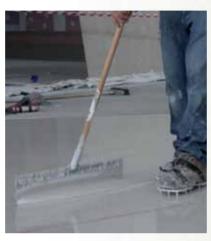

il building industry: public, private, commercial and residential, such as shopping centres, hotels, offices, shops, show-rooms, apartments, etc.

#### AREAS OF USE

Ultratop Living is used in private, commercial and retail environments to create smooth, flat finished floors on new substrates and existing concrete or ceramic floors to make them resistant to light traffic such as pedestrian use.

#### PERFORMANCE CHARACTERISTICS

Ultratop Living is highly resistant to abrasion, has a good level of compressive and flexural strength, adheres perfectly to substrates and dries out quickly, allowing finishing operations to be carried out within an extremely short space of time.



### **Priming the substrate**

# Application of the self-levelling mortar

## Finishing and waxing the surface







**Ultratop Living** 



Mapefloor Finish 52 W + Mapelux Opaca

## **Ultratop Living** colour chart



White



Light grey



Anthracite



Natural

Note: the colours indicated are purely representative and may vary due to printing limitations





#### **TECHNICAL CHARACTERISTICS**

#### Type:

self-levelling cementitious mortar







from 5 to 15 mm

#### Colours available:

white, light grey, anthracite and natural (beige to light brown)

#### Classification according to EN 13813:

CT - C30 - F7 - A12 - A2<sub>f</sub>-s1

#### **EMICODE** certification:

EC1R - very low emission of volatile organic compounds

#### Suitable for:

light traffic, pedestrian use

#### PRODUCTS USED IN THE SYSTEM

Primer

Primer SN Quartz 1.2

 Self-levelling mortar Ultratop Living

#### Finishing coat

Fi