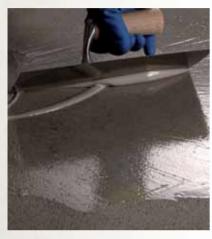

civil building industry: public, private, commercial and residential, such as shopping centres, hotels, offices, shops, show-rooms, apartments, etc.

#### AREAS OF USE

Ultratop Living is used in private, commercial and retail environments to create smooth, flat finished floors on new substrates and existing concrete or ceramic floors to make them resistant to light traffic such as pedestrian use.

#### PERFORMANCE CHARACTERISTICS

Ultratop Living is highly resistant to abrasion, has a good level of compressive and flexural strength, adheres perfectly to substrates and dries out quickly, allowing finishing operations to be carried out within an extremely short space of time.



### **Priming the substrate**

# Application of the self-levelling mortar

## Finishing and waxing the surface







**Ultratop Living** 



Mapefloor Finish 52 W + Mapelux Opaca

## **Ultratop Living** colour chart



White



Light grey



Anthracite



Natural

Note: the colours indicated are purely representative and may vary due to printing limitations





#### **TECHNICAL CHARACTERISTICS**

#### Type:

self-levelling cementitious mortar







from 5 to 15 mm

#### Colours available:

white, light grey, anthracite and natural (beige to light brown)

#### Classification according to EN 13813:

CT - C30 - F7 - A12 - A2<sub>f</sub>-s1

#### **EMICODE** certification:

EC1R - very low emission of volatile organic compounds

#### Suitable for:

light traffic, pedestrian use

#### PRODUCTS USED IN THE SYSTEM

Primer

Primer SN Quartz 1.2

 Self-levelling mortar Ultratop Living

#### Finishing coat