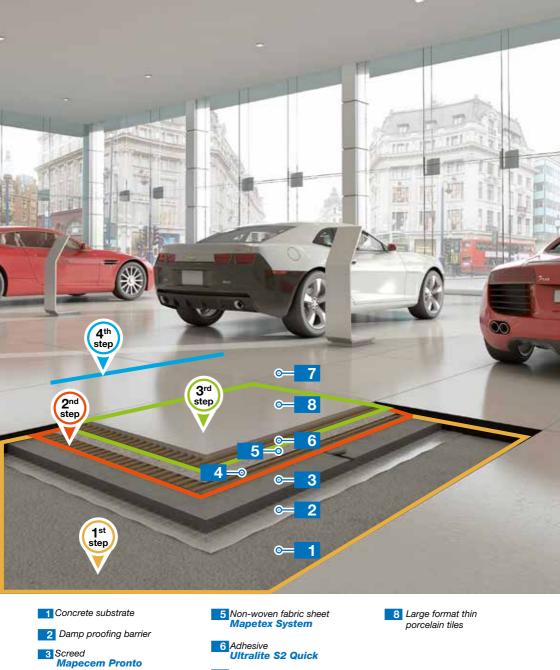

#### **RAPID SYSTEM FOR INSTALLING LARGE TILES ON AN ANTI-FRACTURE MEMBRANE**

-3ŀ

+3h

08:00

1<sup>st</sup> step

Lay the isolating screed made from **Mapecem Pronto** 

## 14:00

3<sup>rd</sup> step Bond the tiles in place with

Ultralite S2 Quick adhesive

20:00

SET TO FOOT TRAFFIC IN ONLY **12 HOURS** 

Bond Mapetex anti-fracture membrane in place with Ultralite S2 Quick adhesive

11:00

17:00

2<sup>nd</sup> step

4<sup>th</sup> step

Fill the grout lines with **Ultracolor Plus** 