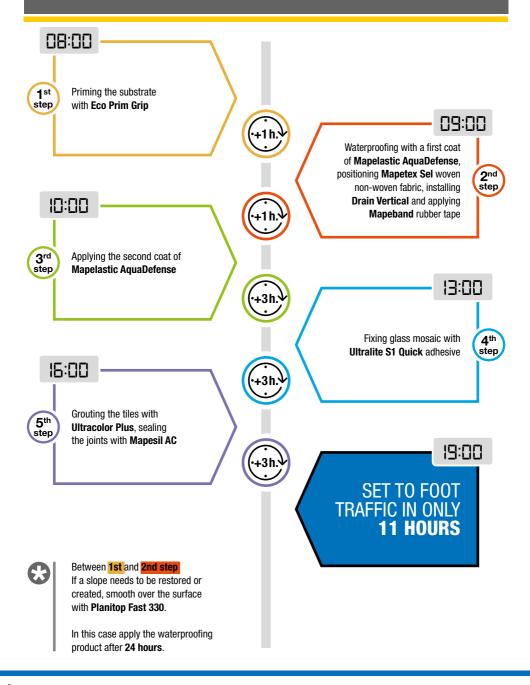

#### FAST WATERPROOFING SYSTEM FOR RENOVATION OF WET ENVIRONMENTS

- 8 Adhesive Ultralite S1 Quick
- 9 Glass mosaic

10 Grout Ultracolor Plus 11 Sealant Mapesil AC

🕑 MAPEI