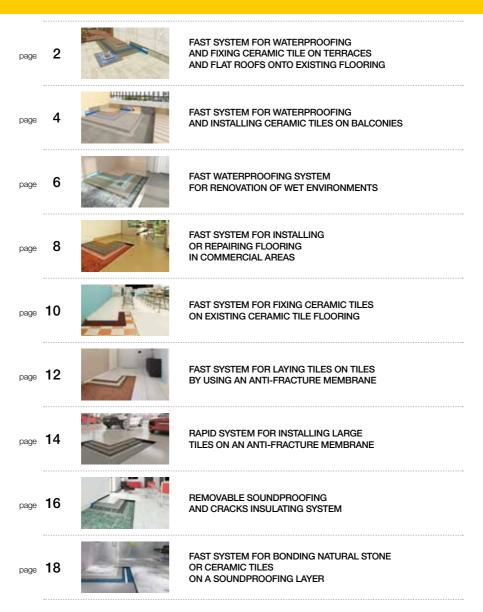

#### **INDEX**

#### FAST SYSTEM FOR WATERPROOFING AND FIXING CERAMIC TILE ON TERRACES AND FLAT ROOFS ONTO EXISTING FLOORING

08:00

- 1 Well bonded existing flooring
- 2 Cementitious waterproofer Mapelastic Turbo
- 3 Fibre glass mesh Mapenet 150
- 4 Cementitious waterproofer Mapelastic Turbo
- 5 Floor drain Drain Vertical

#### FAST SYSTEM FOR WATERPROOFING AND INSTALLING CERAMIC TILES ON BALCONIES

31

08:00

12:00

18:00

1<sup>st</sup> step

3rd

step

#### FAST WATERPROOFING SYSTEM FOR RENOVATION OF WET ENVIRONMENTS

- 8 Adhesive Ultralite S1 Quick
- 9 Glass mosaic

10 Grout Ultracolor Plus 11 Sealant Mapesil AC

🕑 MAPEI

#### FAST SYSTEM FOR INSTALLING OR REPAIRING FLOORING IN COMMERCIAL AREAS

 Old cracked ceramic flooring
 Separating layer
 Screed Mapecem Pronto
 Adhesive Granirapid

5 Porcelain tiles

8 Sealant Mapeflex PU40

#### FAST SYSTEM FOR FIXING CERAMIC TILES ON EXISTING CERAMIC TILE FLOORING

∙+3h

-31

08:00

1<sup>st</sup> step Flxing the tiles using **Keraquick S1 zero** adhesive

14:00

SET TO FOOT TRAFFIC IN ONLY 6 HOURS Grouting the tiles with **Ultracolor Plus** 

#### FAST SYSTEM FOR LAYING TILES ON TILES BY USING AN ANTI-FRACTURE MEMBRANE

31

+3h

08:00

Fixing **Mapetex** anti-fracture membrane with **Ultralite S2 Quick** adhesive

#### **RAPID SYSTEM FOR INSTALLING LARGE TILES ON AN ANTI-FRACTURE MEMBRANE**

-3ŀ

+3h

08:00

1<sup>st</sup> step

Lay the isolating screed made from **Mapecem Pronto** 

#### FAST SYSTEM FOR INSTALLING THIN PORCELAIN TILES ON THIN HEATING SYSTEMS

#### FAST SYSTEM FOR BONDING NATURAL STONE OR CERAMIC TILES ON A SOUNDPROOFING LAYER

MAPEI 19