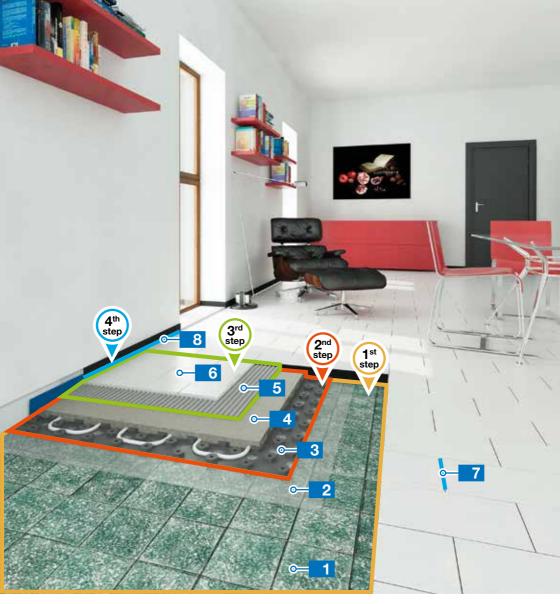

> Grouting the tiles with Ultracolor Plus and sealing the joints with Mapesil AC

Fixing the tiles using Ultralite S2 Quick adhesive

11:00

2<sup>nd</sup> step

SET TO FOOT TRAFFIC IN ONLY 9 HOURS







🙆 MAPEI"

#### **RAPID SYSTEM FOR INSTALLING LARGE TILES ON AN ANTI-FRACTURE MEMBRANE**

-3ŀ

+3h

08:00

1<sup>st</sup> step

Lay the isolating screed made from **Mapecem Pronto** 

## 14:00

3<sup>rd</sup> step Bond the tiles in place with

Ultralite S2 Quick adhesive

20:00

SET TO FOOT TRAFFIC IN ONLY **12 HOURS** 

Bond Mapetex anti-fracture membrane in place with Ultralite S2 Quick adhesive

11:00

17:00

2<sup>nd</sup> step

4<sup>th</sup> step

Fill the grout lines with **Ultracolor Plus** 









#### FAST SYSTEM FOR INSTALLING THIN PORCELAIN TILES ON THIN HEATING SYSTEMS













#### FAST SYSTEM FOR BONDING NATURAL STONE OR CERAMIC TILES ON A SOUNDPROOFING LAYER







MAPEI 19

#### NOTES



NOTES

🐼 MAPEl' 💳



and type of document.

HEAD OFFICE MAPEI S.p.A. Via Cafiero, 22 - 20158 Milan Tel. +39-02-37673.1 Fax +39-02-37673.214 Internet: www.mapei.com E-mail: mapei@mapei.it