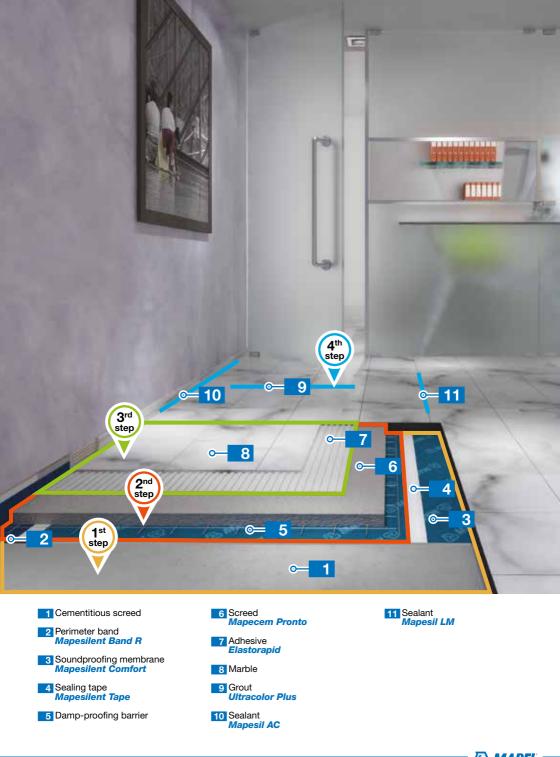

#### FAST SYSTEM FOR BONDING NATURAL STONE OR CERAMIC TILES ON A SOUNDPROOFING LAYER

MAPEI 19