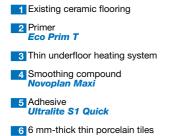

> Grouting the tiles with Ultracolor Plus and sealing the joints with Mapesil AC

Fixing the tiles using Ultralite S2 Quick adhesive

11:00

2<sup>nd</sup> step

SET TO FOOT TRAFFIC IN ONLY 9 HOURS







🙆 MAPEI"

#### **RAPID SYSTEM FOR INSTALLING LARGE TILES ON AN ANTI-FRACTURE MEMBRANE**

-3ŀ

+3h

08:00

1<sup>st</sup> step

Lay the isolating screed made from **Mapecem Pronto** 

## 14:00

3<sup>rd</sup> step Bond the tiles in place with

Ultralite S2 Quick adhesive

20:00

SET TO FOOT TRAFFIC IN ONLY **12 HOURS** 

Bond Mapetex anti-fracture membrane in place with Ultralite S2 Quick adhesive

11:00

17:00

2<sup>nd</sup> step

4<sup>th</sup> step

Fill the grout lines with **Ultracolor Plus** 









#### FAST SYSTEM FOR INSTALLING THIN PORCELAIN TILES ON THIN HEATING SYSTEMS













#### FAST SYSTEM FOR BONDING NATURAL STONE OR CERAMIC TILES ON A SOUNDPROOFING LAYER







MAPEI 19

#### NOTES



NOTES

🐼 MAPEl' 💳



and type of document.

HEAD OFFICE MAPEI S.p.A. Via Cafiero, 22 - 20158 Milan Tel. +39-02-37673.1 Fax +39-02-37673.214 Internet: www.mapei.com E-mail: mapei@mapei.it