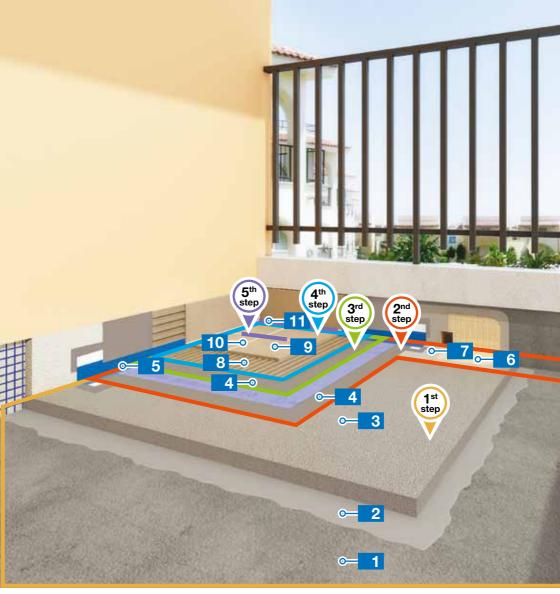

#### FAST WATERPROOFING SYSTEM FOR RENOVATION OF WET ENVIRONMENTS

- 8 Adhesive Ultralite S1 Quick
- 9 Glass mosaic

10 Grout Ultracolor Plus 11 Sealant Mapesil AC

🕑 MAPEI