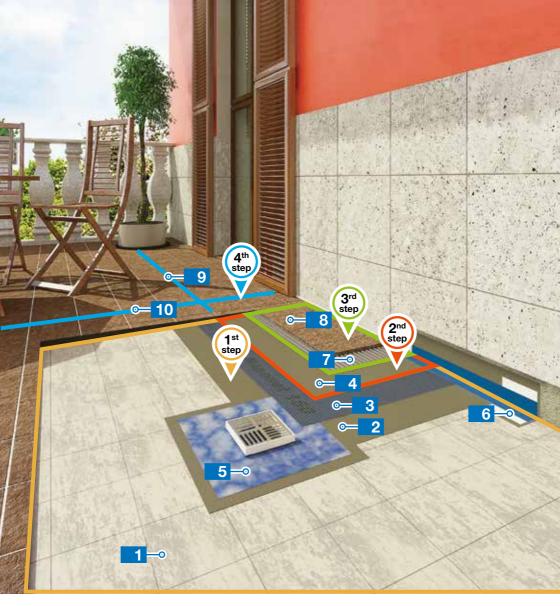

#### FAST WATERPROOFING SYSTEM FOR RENOVATION OF WET ENVIRONMENTS

- 8 Adhesive Ultralite S1 Quick
- 9 Glass mosaic

10 Grout Ultracolor Plus 11 Sealant Mapesil AC

🕑 MAPEI