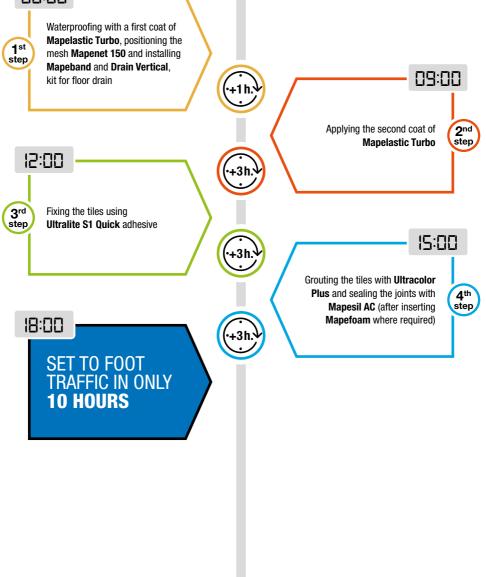

#### FAST SYSTEM FOR WATERPROOFING AND INSTALLING CERAMIC TILES ON BALCONIES

31

08:00

12:00

18:00

1<sup>st</sup> step

3rd

step

5<sup>th</sup> step

Installing a bonded screed by applying Mapecem Pronto over a coat of fresh Eporip

Applying the second coat of Mapelastic Turbo

Grouting the tiles with Ultracolor Plus and sealing the joints with Mapesil AC (after inserting Mapefoam where required)

11:00 Waterproofing with a first coat of Mapelastic Turbo and 2<sup>nd</sup> step Mapeband rubber tape and positioning Mapenet 150 mesh 15:00 4<sup>th</sup> step Fixing the tiles using Elastorapid adhesive +3h 21:00 SET TO FOOT TRAFFIC IN ONLY **13 HOURS** 