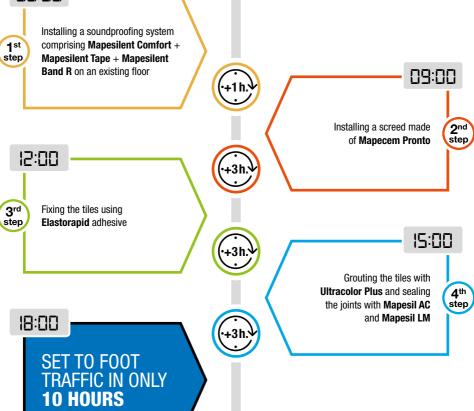

#### FAST SYSTEM FOR BONDING NATURAL STONE OR CERAMIC TILES ON A SOUNDPROOFING LAYER

MAPEI 19