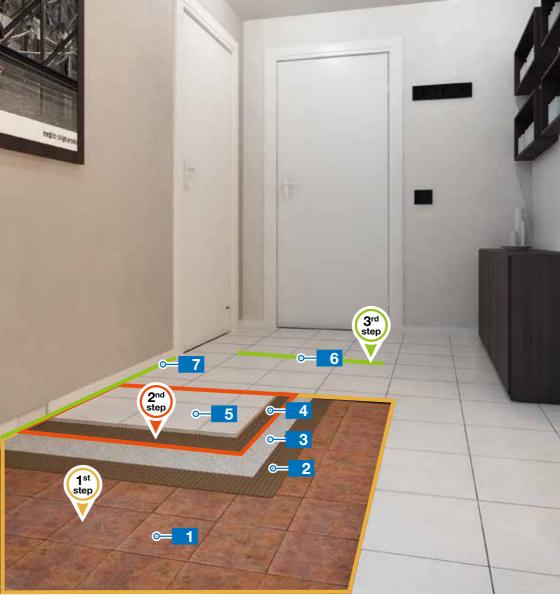

#### FAST SYSTEM FOR LAYING TILES ON TILES BY USING AN ANTI-FRACTURE MEMBRANE

31

+3h

08:00

Fixing **Mapetex** anti-fracture membrane with **Ultralite S2 Quick** adhesive

### 14:00

3rd step

1<sup>st</sup> step

> Grouting the tiles with Ultracolor Plus and sealing the joints with Mapesil AC

Fixing the tiles using Ultralite S2 Quick adhesive

11:00

2<sup>nd</sup> step

SET TO FOOT TRAFFIC IN ONLY 9 HOURS