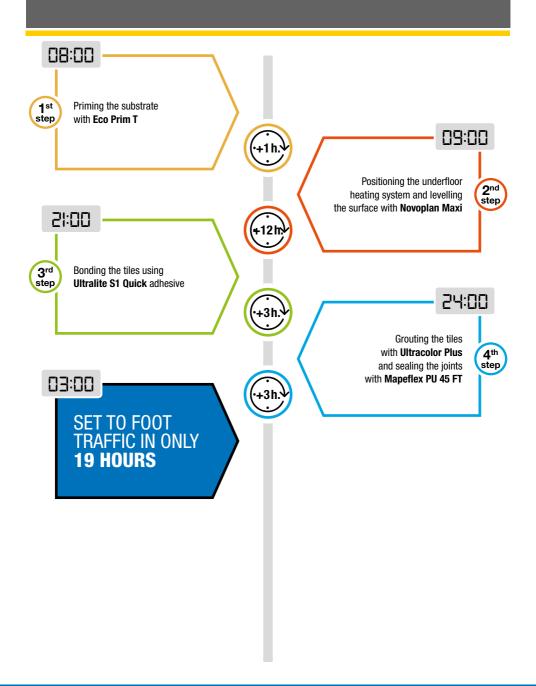

#### **RAPID SYSTEM FOR INSTALLING LARGE TILES ON AN ANTI-FRACTURE MEMBRANE**

-3ŀ

+3h

08:00

1<sup>st</sup> step

Lay the isolating screed made from **Mapecem Pronto** 

## 14:00

3<sup>rd</sup> step Bond the tiles in place with

Ultralite S2 Quick adhesive

20:00

SET TO FOOT TRAFFIC IN ONLY **12 HOURS** 

Bond Mapetex anti-fracture membrane in place with Ultralite S2 Quick adhesive

11:00

17:00

2<sup>nd</sup> step

4<sup>th</sup> step

Fill the grout lines with **Ultracolor Plus** 