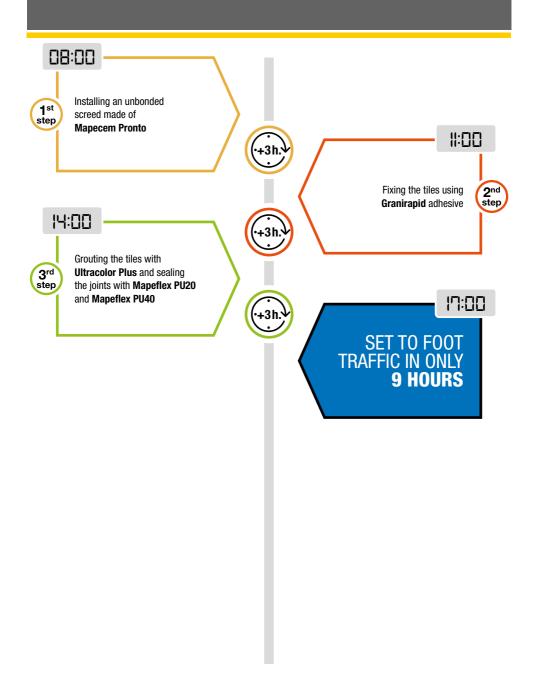

#### FAST SYSTEM FOR INSTALLING OR REPAIRING FLOORING IN COMMERCIAL AREAS

 Old cracked ceramic flooring
 Separating layer
 Screed Mapecem Pronto
 Adhesive Granirapid

5 Porcelain tiles

8 Sealant Mapeflex PU40