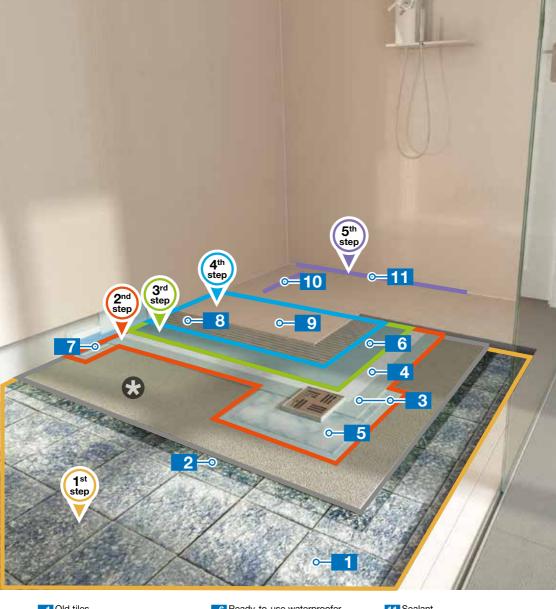

#### FAST WATERPROOFING SYSTEM FOR RENOVATION OF WET ENVIRONMENTS

- 8 Adhesive Ultralite S1 Quick
- 9 Glass mosaic

10 Grout Ultracolor Plus 11 Sealant Mapesil AC

🕑 MAPEI

- 8 Porcelain tiles
- 9 Grout Ultracolor Plus
- 10 Sealant Mapesil AC + Mapefoam

MAPEI