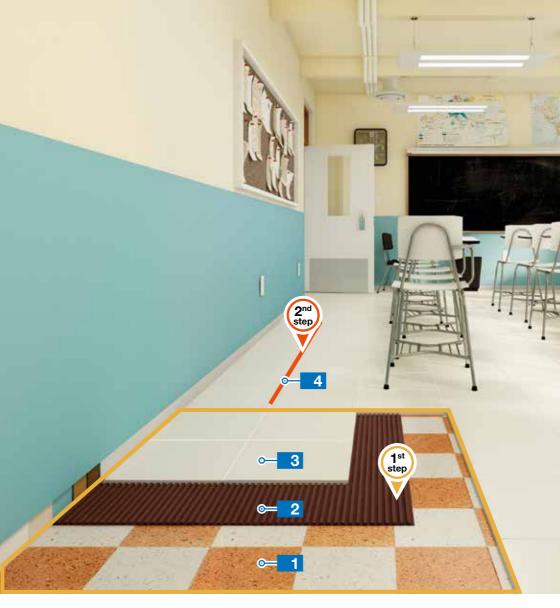

#### FAST SYSTEM FOR FIXING CERAMIC TILES ON EXISTING CERAMIC TILE FLOORING

∙+3h

-31

08:00

1<sup>st</sup> step Flxing the tiles using **Keraquick S1 zero** adhesive

14:00

SET TO FOOT TRAFFIC IN ONLY 6 HOURS Grouting the tiles with **Ultracolor Plus** 

11:00

2<sup>nd</sup> step

1 Existing terrazzo flooring

2 Adhesive Keraquick S1 zerø

3 Rectified porcelain tiles

4 Grout Ultracolor Plus