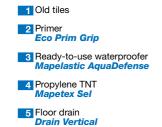

#### FAST SYSTEM FOR WATERPROOFING AND INSTALLING CERAMIC TILES ON BALCONIES

31

08:00

12:00

18:00

1<sup>st</sup> step

3rd

step

5<sup>th</sup> step

Installing a bonded screed by applying Mapecem Pronto over a coat of fresh Eporip

Applying the second coat of Mapelastic Turbo

Grouting the tiles with Ultracolor Plus and sealing the joints with Mapesil AC (after inserting Mapefoam where required)

11:00 Waterproofing with a first coat of Mapelastic Turbo and 2<sup>nd</sup> step Mapeband rubber tape and positioning Mapenet 150 mesh 15:00 4<sup>th</sup> step Fixing the tiles using Elastorapid adhesive +3h 21:00 SET TO FOOT TRAFFIC IN ONLY **13 HOURS** 