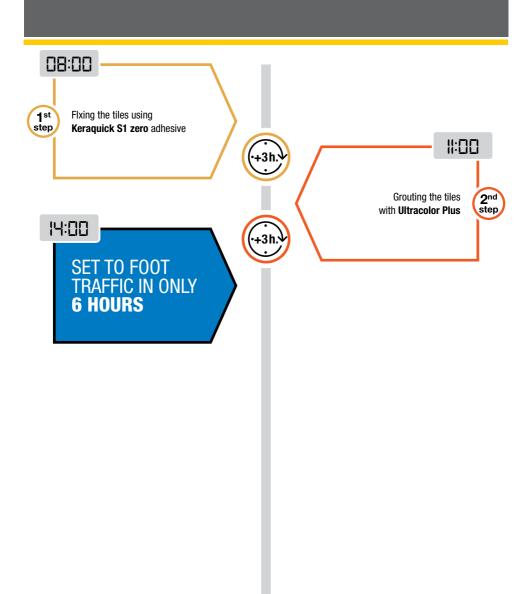

### FAST SYSTEM FOR FIXING CERAMIC TILES ON EXISTING CERAMIC TILE FLOORING

- 1 Existing terrazzo flooring
- 2 Adhesive Keraquick \$1 zerø
- 3 Rectified porcelain tiles
- 4 Grout Ultracolor Plus