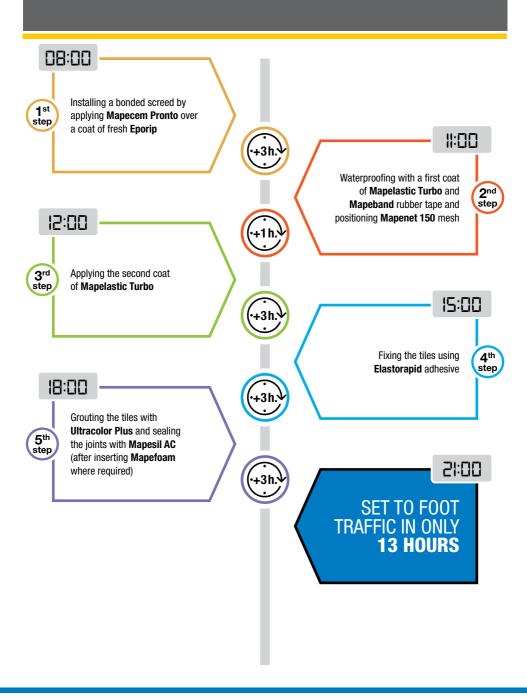

### FAST SYSTEM FOR WATERPROOFING AND INSTALLING CERAMIC TILES ON BALCONIES

- 1 Concrete
- 2 Adhesion promoter Eporip
- 3 Screed
  Mapecem Pronto
- 4 Cementitious waterproofer Mapelastic Turbo + Mapenet 150
- 8 Rubber tape Mapeband

- 6 Wall drain

  Drain Front
- 7 Epoxy adhesive Adesilex PG4 broadcast with Quartz 0.5
- 8 Adhesive Elastorapid
- 9 Ceramic tiles
- 10 Grout Ultracolor Plus

11 Sealant Mapesil AC