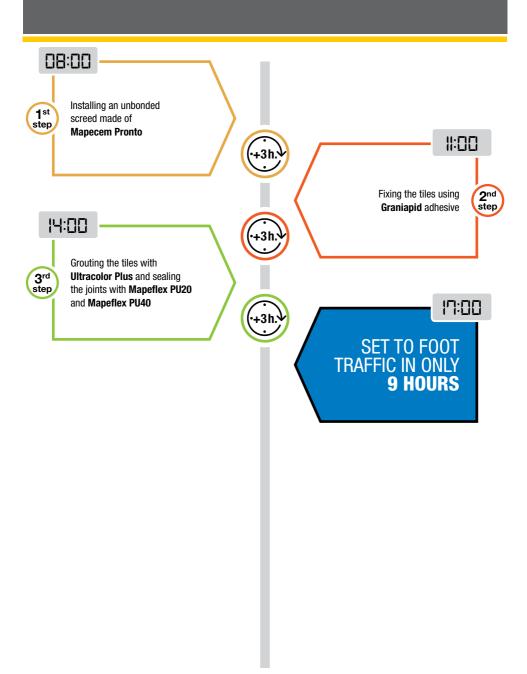

### FAST WATERPROOFING SYSTEM FOR RENOVATION OF WET ENVIRONMENTS

- Old tiles
- 2 Primer Eco Prim T
- 3 Smoothing compound Planitop Fast 330
- A Ready-to-use waterproofer Mapelastic AquaDefense
- Propylene TNT Mapetex Sel

- 6 Floor drain

  Drain Vertical
- Ready-to-use waterproofer Mapelastic AquaDefense
- Rubber tape Mapeband
- 9 Adhesive Ultralite S1 Quick

- 10 Glass mosaic
- Grout
  Ultracolor Plus
- 12 Sealant Mapesil AC