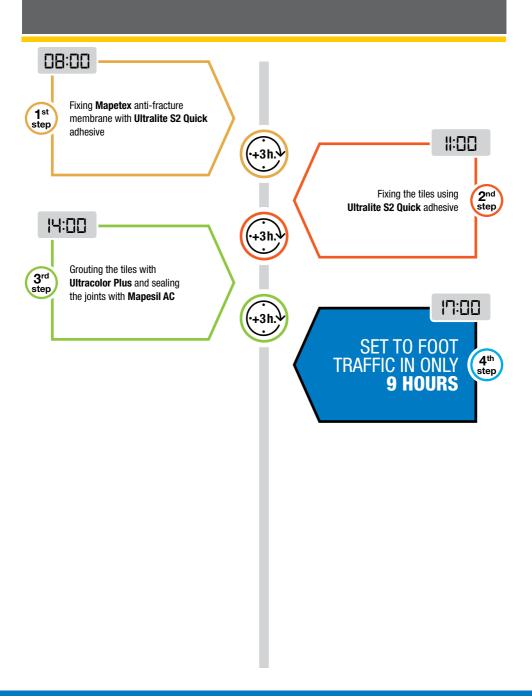

### FAST SYSTEM FOR LAYING TILES ON TILES BY USING AN ANTI-FRACTURE MEMBRANE

- 1 Existing flooring
- 2 Adhesive Ultralite S2 Quick
- 3 Anti-fracture membrane Mapetex
- Adhesive
  Ultralite S2 Quick
- 5 Thin porcelain tiles

- 6 Grout Ultracolor Plus
- Sealant
  Mapesil AC