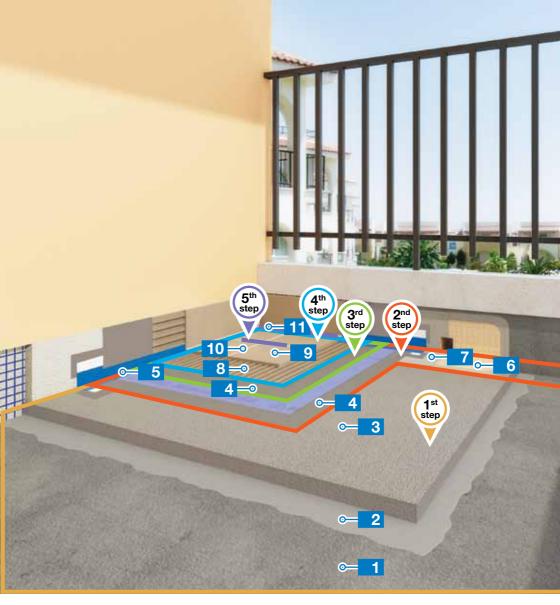

### FAST WATERPROOFING SYSTEM FOR RENOVATION OF WET ENVIRONMENTS

- Old tiles
- 2 Primer Eco Prim T
- 3 Smoothing compound Planitop Fast 330
- A Ready-to-use waterproofer Mapelastic AquaDefense
- Propylene TNT Mapetex Sel

- 6 Floor drain

  Drain Vertical
- Ready-to-use waterproofer Mapelastic AquaDefense
- Rubber tape Mapeband
- 9 Adhesive Ultralite S1 Quick

- 10 Glass mosaic
- Grout
  Ultracolor Plus
- 12 Sealant Mapesil AC