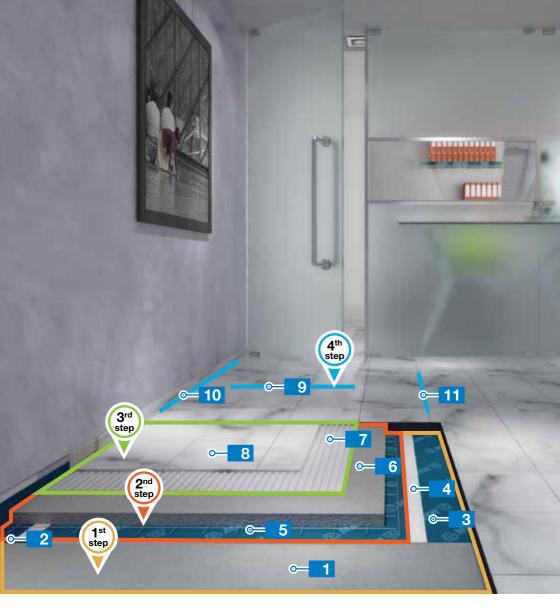

### FAST WATERPROOFING SYSTEM FOR RENOVATION OF WET ENVIRONMENTS

- Old tiles
- 2 Primer Eco Prim T
- 3 Smoothing compound Planitop Fast 330
- A Ready-to-use waterproofer Mapelastic AquaDefense
- Propylene TNT Mapetex Sel

- 6 Floor drain

  Drain Vertical
- Ready-to-use waterproofer Mapelastic AquaDefense
- Rubber tape Mapeband
- 9 Adhesive Ultralite S1 Quick

- 10 Glass mosaic
- Grout
  Ultracolor Plus
- 12 Sealant Mapesil AC