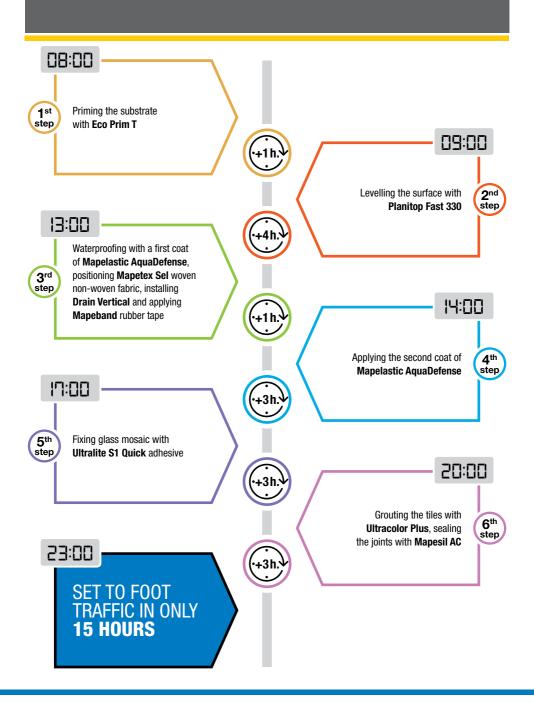

### FAST WATERPROOFING SYSTEM FOR RENOVATION OF WET ENVIRONMENTS

- Old tiles
- 2 Primer Eco Prim T
- 3 Smoothing compound Planitop Fast 330
- A Ready-to-use waterproofer Mapelastic AquaDefense
- Propylene TNT Mapetex Sel

- 6 Floor drain

  Drain Vertical
- Ready-to-use waterproofer Mapelastic AquaDefense
- Rubber tape Mapeband
- 9 Adhesive Ultralite S1 Quick

- 10 Glass mosaic
- Grout
  Ultracolor Plus
- 12 Sealant Mapesil AC