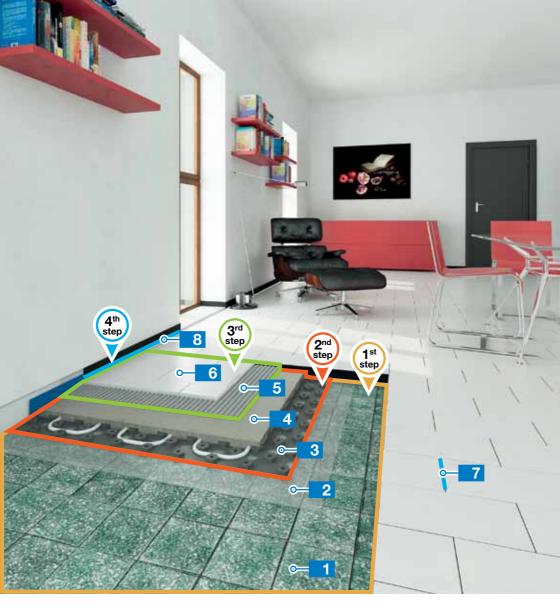

### REMOVABLE SOUNDPROOFING AND CRACKS INSULATING SYSTEM

- 1 Old flooring
- 2 Double-side adhesive band Mapecontact Release
- Soundproofing membrane Mapesonic CR
- 4 Adhesive Elastorapid
- 5 Wood-effect ceramic tiles

6 Grout Ultracolor Plus