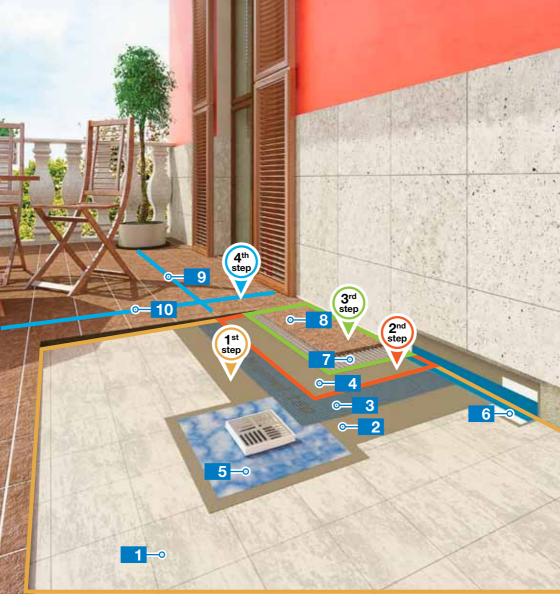

### FAST SYSTEM FOR WATERPROOFING AND INSTALLING CERAMIC TILES ON BALCONIES

- 1 Concrete
- 2 Adhesion promoter Eporip
- 3 Screed
  Mapecem Pronto
- 4 Cementitious waterproofer Mapelastic Turbo + Mapenet 150
- 8 Rubber tape Mapeband

- 6 Wall drain

  Drain Front
- 7 Epoxy adhesive Adesilex PG4 broadcast with Quartz 0.5
- 8 Adhesive Elastorapid
- 9 Ceramic tiles
- 10 Grout Ultracolor Plus

11 Sealant Mapesil AC