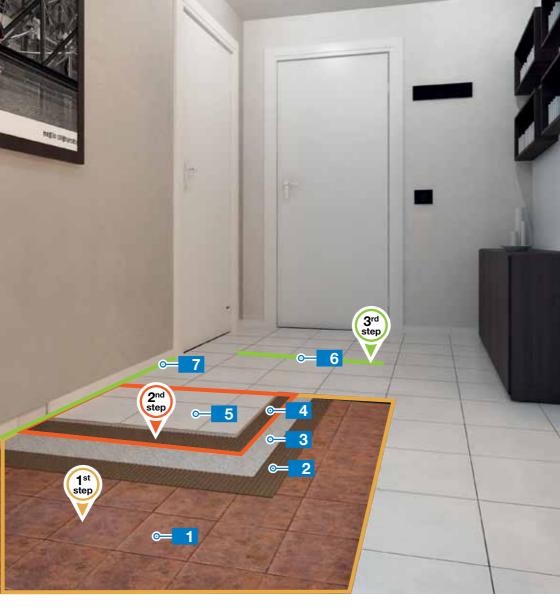

#### FAST SYSTEM FOR INSTALLING THIN PORCELAIN TILES ON THIN HEATING SYSTEMS

- 1 Existing ceramic flooring
- Primer Eco Prim T
- 3 Thin underfloor heating system
- 4 Smoothing compound Novoplan Maxi
- Adhesive
  Ultralite S1 Quick
- 6 mm-thick thin porcelain tiles

- 7 Grout Ultracolor Plus
- 8 Sealant Mapeflex PU45