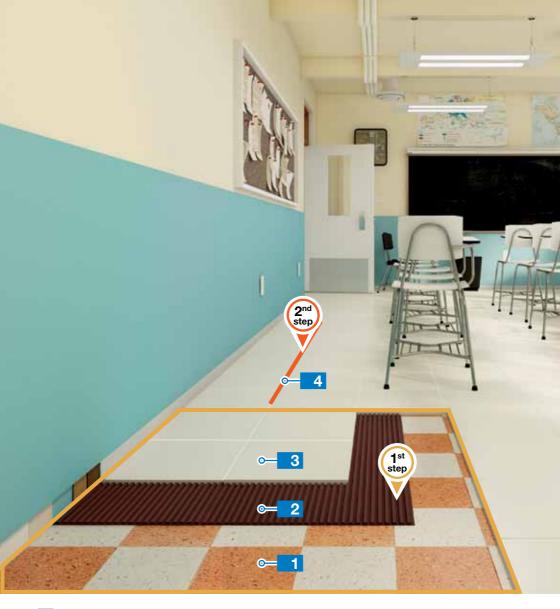

### FAST SYSTEM FOR LAYING TILES ON TILES BY USING AN ANTI-FRACTURE MEMBRANE

- 1 Existing flooring
- 2 Adhesive Ultralite S2 Quick
- 3 Anti-fracture membrane Mapetex
- Adhesive
  Ultralite S2 Quick
- 5 Thin porcelain tiles

- 6 Grout Ultracolor Plus
- Sealant
  Mapesil AC