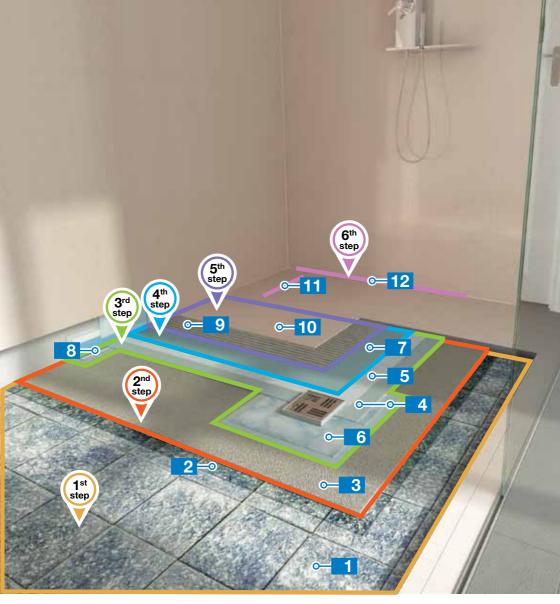

### FAST WATERPROOFING SYSTEM FOR RENOVATION OF WET ENVIRONMENTS

- Old tiles
- 2 Primer Eco Prim T
- 3 Smoothing compound Planitop Fast 330
- A Ready-to-use waterproofer Mapelastic AquaDefense
- Propylene TNT Mapetex Sel

- 6 Floor drain

  Drain Vertical
- Ready-to-use waterproofer Mapelastic AquaDefense
- Rubber tape Mapeband
- 9 Adhesive Ultralite S1 Quick

- 10 Glass mosaic
- Grout
  Ultracolor Plus
- 12 Sealant Mapesil AC