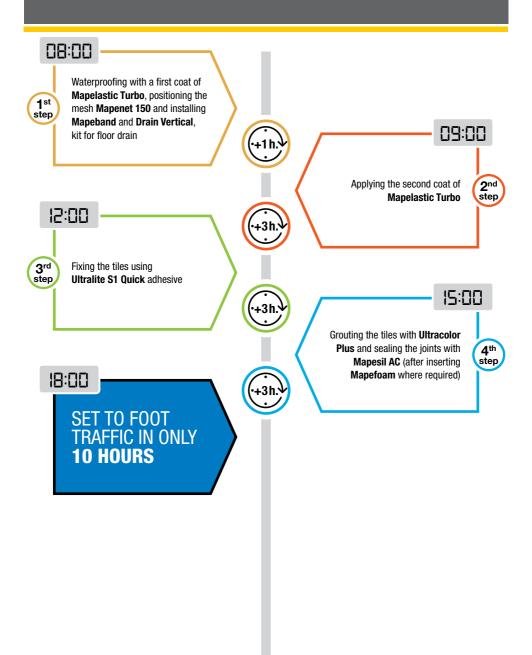

#### FAST SYSTEM FOR WATERPROOFING AND FIXING CERAMIC TILE ON TERRACES AND FLAT ROOFS ONTO EXISTING FLOORING

- 1 Well bonded existing flooring
- Cementitious waterproofer Mapelastic Turbo
- Fibre glass mesh Mapenet 150
- Cementitious waterproofer Mapelastic Turbo
- Floor drain

  Drain Vertical

- Rubber tape Mapeband
- 7 Adhesive Ultralite S1 Quick
- 8 Porcelain tiles
- 9 Grout Ultracolor Plus
- 10 Sealant

  Mapesil AC + Mapefoam