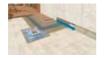

#### FAST SYSTEM FOR WATERPROOFING AND FIXING CERAMIC TILE ON TERRACES AND FLAT ROOFS ONTO EXISTING FLOORING

- 1 Well bonded existing flooring
- Cementitious waterproofer Mapelastic Turbo
- Fibre glass mesh Mapenet 150
- Cementitious waterproofer Mapelastic Turbo
- Floor drain

  Drain Vertical

- Rubber tape Mapeband
- 7 Adhesive Ultralite S1 Quick
- 8 Porcelain tiles
- 9 Grout Ultracolor Plus
- 10 Sealant

  Mapesil AC + Mapefoam