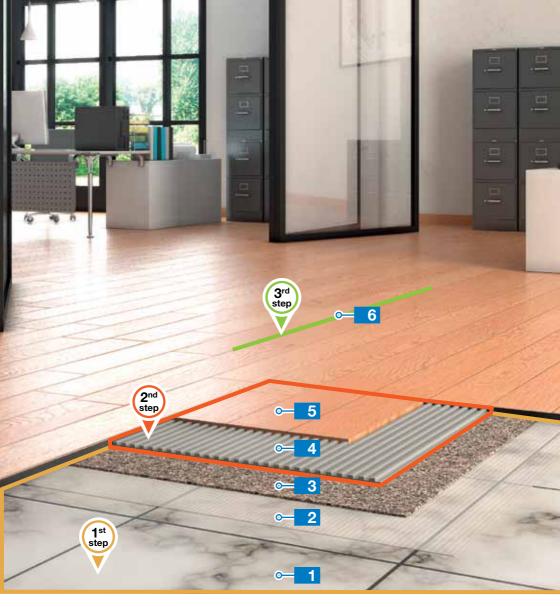

## FAST SYSTEM FOR BONDING NATURAL STONE OR CERAMIC TILES ON A SOUNDPROOFING LAYER

- Cementitious screed
- Perimeter band Mapesilent Band R
- 3 Soundproofing membrane Mapesilent Comfort
- 4 Sealing tape
  Mapesilent Tape
- 5 Damp-proofing barrier

- Screed

  Mapecem Pronto
- 7 Adhesive Elastorapid
- 8 Marble
- 9 Grout Ultracolor Plus
- 10 Sealant Mapesil AC

Sealant Mapesil LM