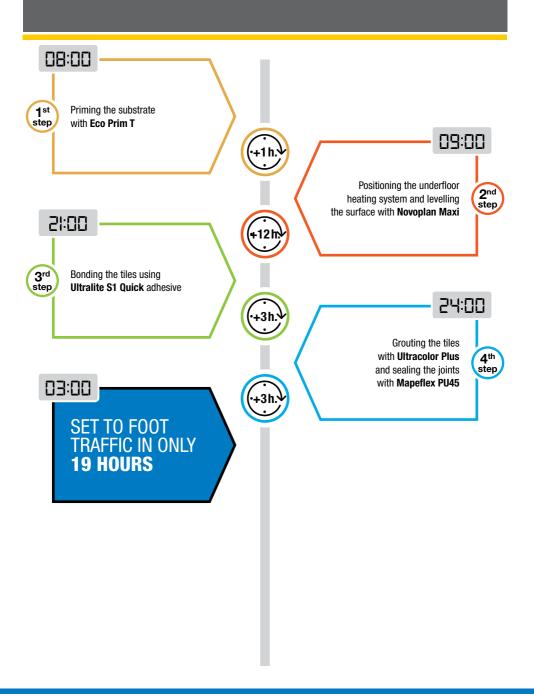

#### FAST SYSTEM FOR INSTALLING THIN PORCELAIN TILES ON THIN HEATING SYSTEMS

- 1 Existing ceramic flooring
- Primer Eco Prim T
- 3 Thin underfloor heating system
- 4 Smoothing compound Novoplan Maxi
- Adhesive
  Ultralite S1 Quick
- 6 mm-thick thin porcelain tiles

- 7 Grout Ultracolor Plus
- 8 Sealant Mapeflex PU45