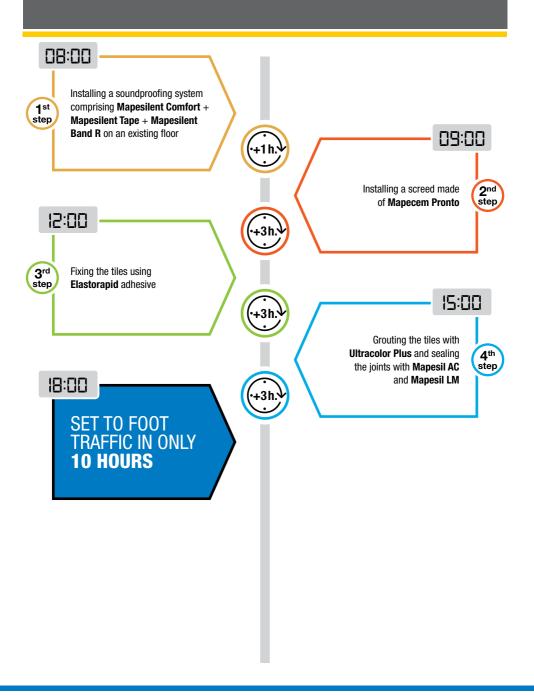

## FAST SYSTEM FOR BONDING NATURAL STONE OR CERAMIC TILES ON A SOUNDPROOFING LAYER

- Cementitious screed
- Perimeter band Mapesilent Band R
- 3 Soundproofing membrane Mapesilent Comfort
- 4 Sealing tape
  Mapesilent Tape
- 5 Damp-proofing barrier

- Screed

  Mapecem Pronto
- 7 Adhesive Elastorapid
- 8 Marble
- 9 Grout Ultracolor Plus
- 10 Sealant Mapesil AC

Sealant Mapesil LM