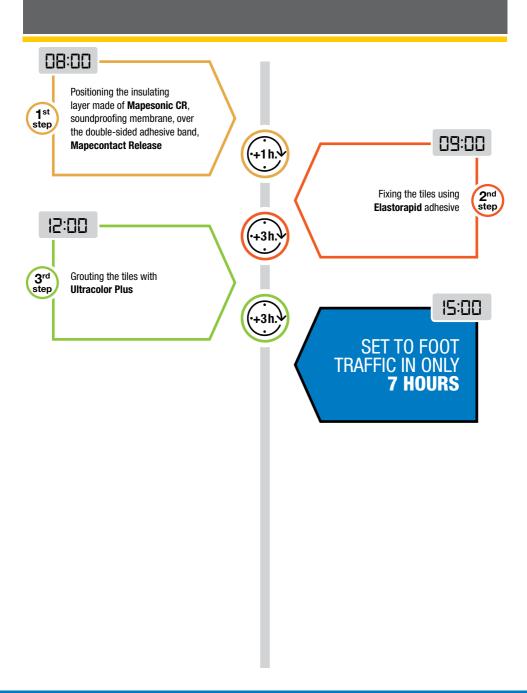

### REMOVABLE SOUNDPROOFING AND CRACKS INSULATING SYSTEM

- 1 Old flooring
- 2 Double-side adhesive band Mapecontact Release
- Soundproofing membrane Mapesonic CR
- 4 Adhesive Elastorapid
- 5 Wood-effect ceramic tiles

6 Grout Ultracolor Plus