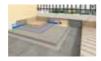

### FAST SYSTEM FOR WATERPROOFING AND INSTALLING CERAMIC TILES ON BALCONIES

- 1 Concrete
- 2 Adhesion promoter Eporip
- 3 Screed
  Mapecem Pronto
- 4 Cementitious waterproofer Mapelastic Turbo + Mapenet 150
- 8 Rubber tape Mapeband

- 6 Wall drain

  Drain Front
- 7 Epoxy adhesive Adesilex PG4 broadcast with Quartz 0.5
- 8 Adhesive Elastorapid
- 9 Ceramic tiles
- 10 Grout Ultracolor Plus

11 Sealant Mapesil AC