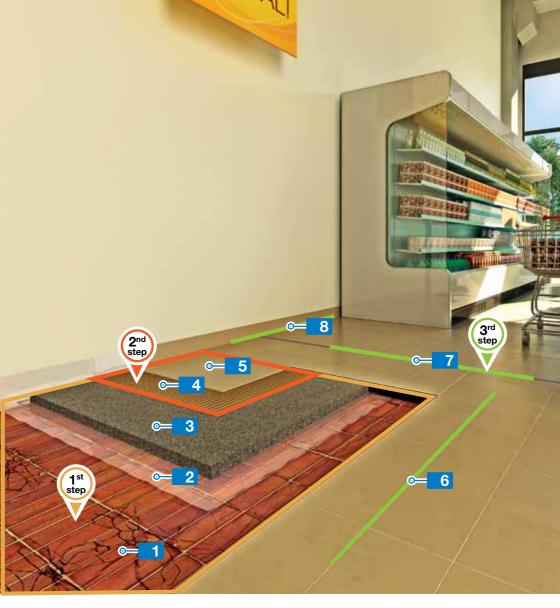

#### FAST SYSTEM FOR INSTALLING OR REPAIRING FLOORING IN COMMERCIAL AREAS

- 1 Old cracked ceramic flooring
- 2 Separating layer
- Screed

  Mapecem Pronto
- 4 Adhesive Granirapid
- 5 Porcelain tiles

- 6 Grout Ultracolor Plus
- 7 Sealant Mapeflex PU20
- 8 Sealant Mapeflex PU40