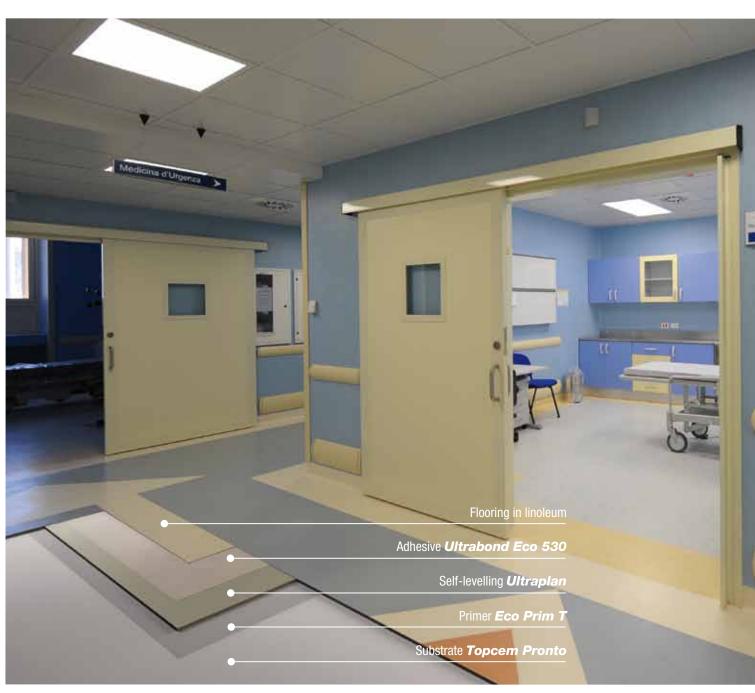

# **Ultrabond Eco** 530

PRODUCTS FOR LINOLEUM

## Linoleum adhesive with a rapid, strong initial hold.

## **AREAS OF USE**

Bonding linoleum rolls and tiles up to 4 mm thick, cork-backed linoleum and cork underlay. Suitable for internal absorbent substrates (including heated substrates).