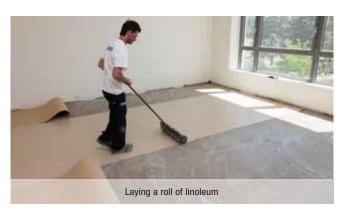

## **AREAS OF USE**

Bonding linoleum rolls and tiles up to 4 mm thick, cork-backed linoleum and cork underlay. Suitable for internal absorbent substrates (including heated substrates).