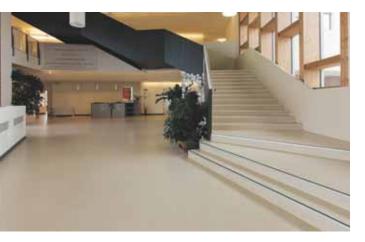

## **AREAS OF USE**

Bonding linoleum rolls and tiles up to 4 mm thick, cork-backed linoleum and cork underlay. Suitable for internal absorbent substrates (including heated substrates).

### Recommended for:

- normal and heavy traffic and loads in residential, commercial and industrial areas (e.g. shopping centres, airports, offices, schools, etc.)
- loads from wheelchairs in compliance with EN 12529.

Suitable also for resilient wall coverings.