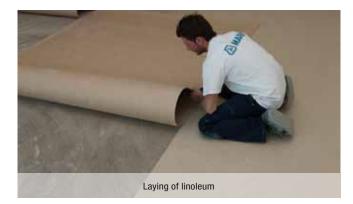

## **AREAS OF USE**

Bonding linoleum rolls and tiles up to 4 mm thick, cork-backed linoleum and cork underlay. Suitable for internal absorbent substrates (including heated substrates).