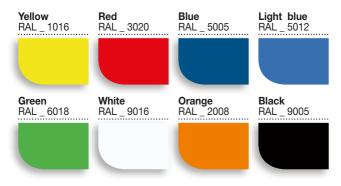

#### **TECHNICAL CHARACTERISTICS**

**Ultracoat Sport Color** is used to mark out playing areas on wooden sports surfaces.

**Ultracoat Sport Color** is available in 8 different colours.

### **Ultracoat Sport Color different colours**

Due to the printing processes involved, the following colours should be taken as merely indicative of the shades of the actual product.