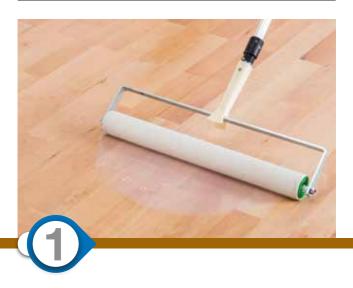

### **Ultracoat Roller Base Sport**

50 cm long roller, 10 mm fabric roller for a quick application of **Ultracoat Premium Base**.

### **Ultracoat Roller Finish Sport**

50 cm long roller, 5 mm fabric roller for the application of **Ultracoat HT Sport** and **Ultracoat Sport Color**; its special fabric allows a rapid and perfect application of the product.