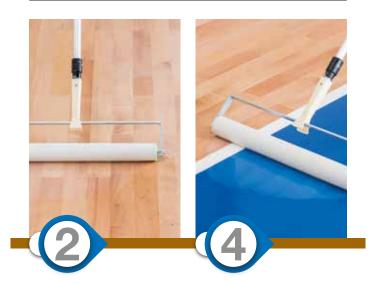

### **Ultracoat Roller Base Sport**

50 cm long roller, 10 mm fabric roller for a quick application of **Ultracoat Premium Base**.

### **Ultracoat Roller Finish Sport**

50 cm long roller, 5 mm fabric roller for the application of **Ultracoat HT Sport** and **Ultracoat Sport Color**; its special fabric allows a rapid and perfect application of the product.