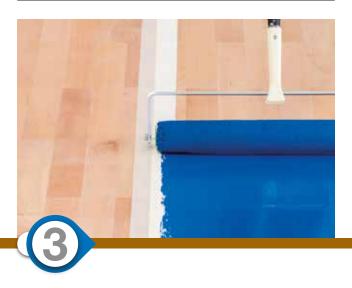

## **Ultracoat Sport Color**

One-component, water-based coloured acrylic paint for marking out playing areas on wooden sports surfaces.

#### **TECHNICAL CHARACTERISTICS**

**Ultracoat Sport Color** is used to mark out playing areas on wooden sports surfaces.

**Ultracoat Sport Color** is available in 8 different colours.