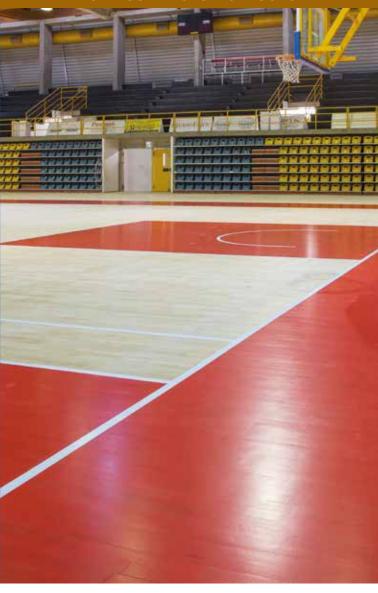

# Ultracoat Sport System

WATER-BASED FINISHING SYSTEM FOR WOODEN SPORTS FLOORS









# Water-based finishing system for wooden sports floors

- 1 Existing wooden flooring
- 2 Basecoat
  Ultracoat Premium Base
- Paint
  Ultracoat HT Sport
- 4 Coloured paint
  Ultracoat Sport Color
- 5 Paint Ultracoat HT Sport





### **Ultracoat Premium Base**



Two-component, water-based basecoat, with high isolating capacity. Ultracoat Premium Base is particularly recommended for wide surfaces.

#### **TECHNICAL CHARACTERISTICS**

**Ultracoat Premium Base** is characterised by its high isolating capacity, excellent defect-hiding properties, easy buffing and ease of application.

**Ultracoat Premium Base** contains no solvents or NMP (N-Methylpyrrolidone), and has extremely low emission of volatile organic compounds (VOC).



## **Ultracoat HT Sport**



# Two-component, water-ba