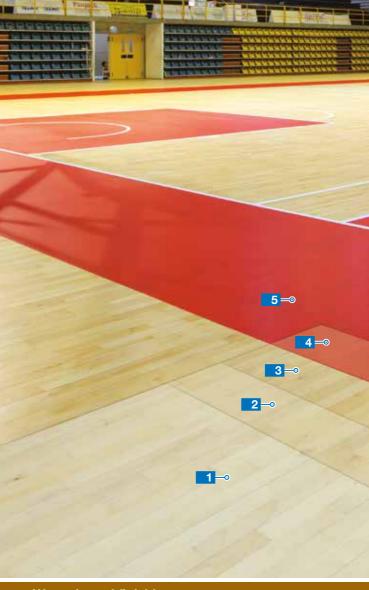

# Water-based finishing system for wooden sports floors

- 1 Existing wooden flooring
- 2 Basecoat
  Ultracoat Premium Base
- Paint
  Ultracoat HT Sport
- 4 Coloured paint
  Ultracoat Sport Color
- 5 Paint Ultracoat HT Sport