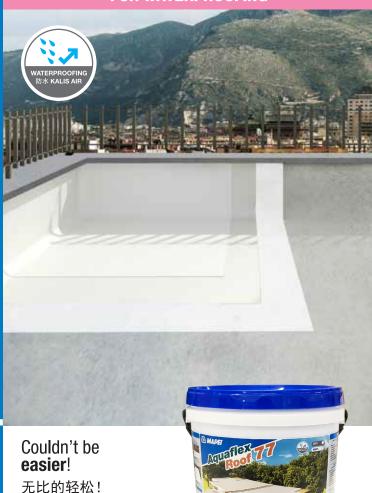

# **Aquaflex Roof 77**

**READY-TO-USE, ELASTIC MEMBRANE** FOR WATERPROOFING

**⚠** MAPEI —

Begitu mudahnya!

# Ready-to-use, flexible, liquid-applied membrane for seamless waterproofing of exposed surfaces