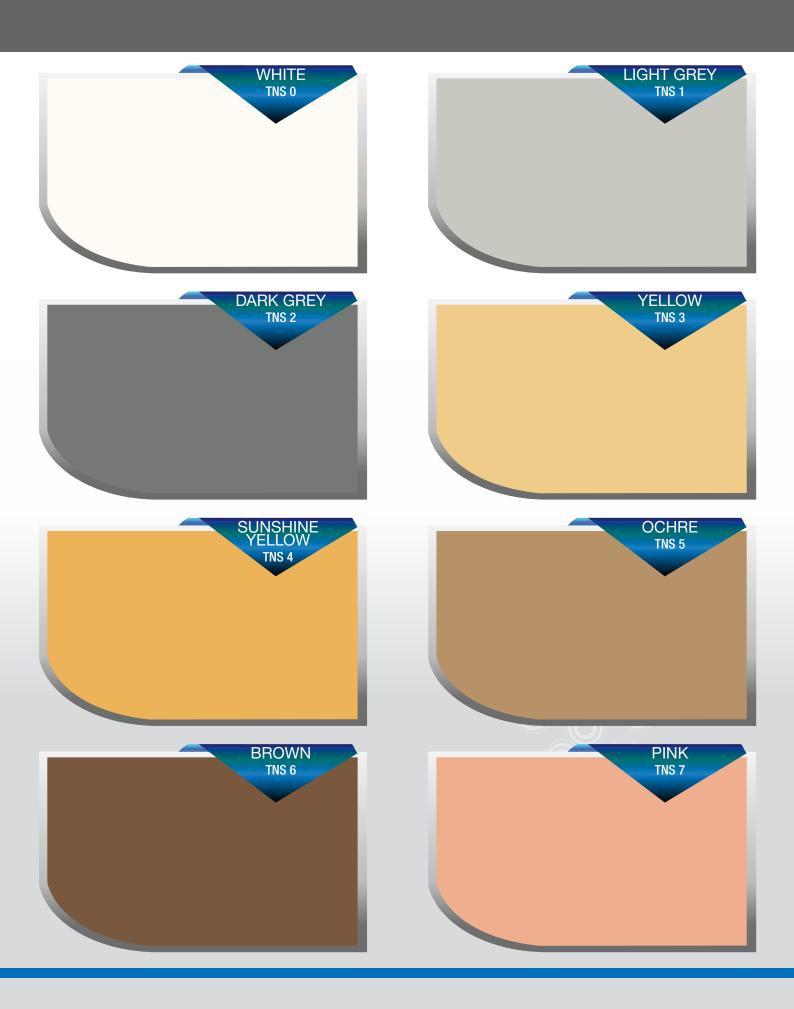

# Colour chart Mapecoat TNS System

Mapecoat TNS Finish: elastic acrylic resin coating paste in water dispersion with selected inerts for finishing the surface of multi-discipline sports pitches. It is available in the 20 colours shown on the colour chart or according to individual samples upon request.

Mapecoat TNS Urban: acrylic resin-based coloured coating in water dispersion with selected fillers, for coating cycle tracks, foothpaths and urban features. It is available in the 20 colours shown on the colour chart or according to individual samples upon request.