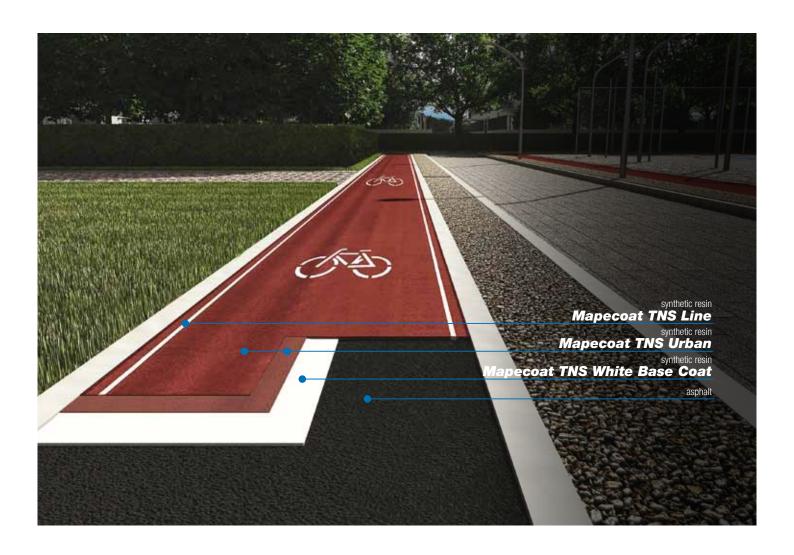

Mapecoat TNS Urban: acrylic resin-based coloured coating in water dispersion with selected fillers, for coating cycle tracks, foothpaths and urban features. It is available in the 20 colours shown on the colour chart or according to individual samples upon request.

Mapecoat TNS Line: elastic acrylic resin paint in water dispersion with selected fillers for marking out sports pitches and play areas.

Mapecoat TNS Urban: acrylic resin-based coating multilayered system in water dispersion for coating cycle tracks or urban features.

PRODUCTS FOR CERAMICS AND STONE MATERIALS
PRODUCTS FOR RESILIENT AND TEXTILE MATERIALS
PRODUCTS FOR WOODEN FLOORING
PRODUCTS FOR CEMENTITIOUS AND RESIN FLOORING
PRODUCTS FOR ACOUSTIC INSULATION
PRODUCTS FOR BUILDING
ADMIXTURES FOR CONCRETE
PRODUCTS FOR STRUCTURAL STRENGTHENING
PRODUCTS FOR THE REPAIR OF MASONRY
PRODUCTS FOR THERMAL INSULATION
WALL PROTECTIVE AND DECORATIVE COATINGS
PRODUCTS FOR WATERPROOFING
PRODUCTS FOR UNDERGROUND CONSTRUCTIONS
ELASTIC SEALANTS AND ADHESIVES
GRINDING AIDS FOR CEMENT