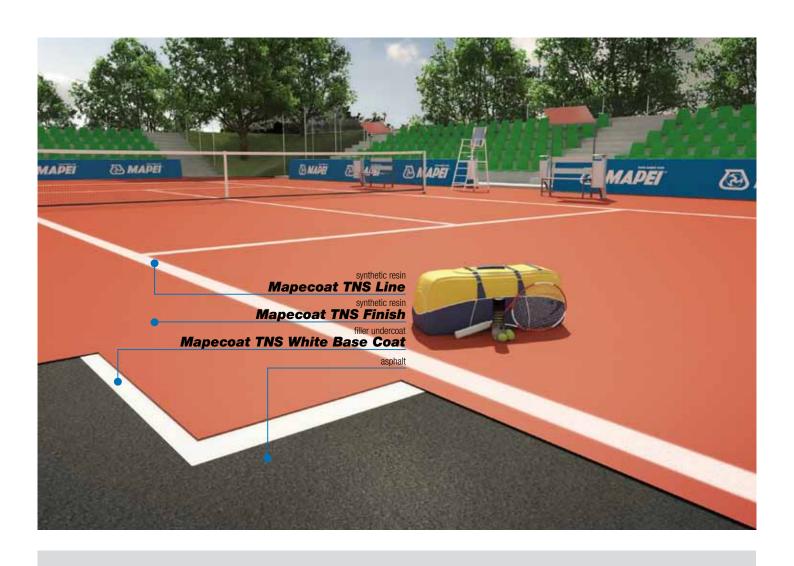

#### **Mapecoat TNS System** is made up of:

Mapecoat TNS White Base Coat: semi-elastic acrylic resin filler paste in water dispersion with selected fillers for undercoating.

It is used to prepare and even out the surface of substrates before applying coloured finishing coats of **Mapecoat TNS Finish** and **Mapecoat TNS Urban**.

Mapecoat TNS Finish: elastic acrylic resin coating paste in water dispersion with selected inerts for finishing the surface of multi-discipline sports pitches. It is available in the 20 colours shown on the colour chart or according to individual samples upon request.

Mapecoat TNS Line: elastic acrylic resin paint in water dispersion with selected fillers for marking out sports pitches and play areas.