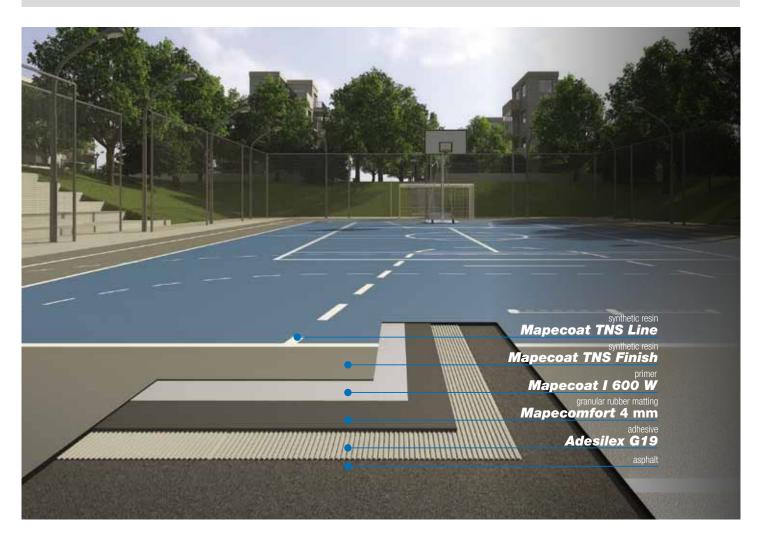

Mapecoat TNS Finish: elastic acrylic resin coating paste in water dispersion with selected inerts for finishing the surface of multi-discipline sports pitches. It is available in the 20 colours shown on the colour chart or according to individual samples upon request.

Mapecoat TNS Line: elastic acrylic resin paint in water dispersion with selected fillers for marking out sports pitches and play areas.

Mapecoat TNS Cushion: medium-elasticity multi-layered acrylic resin system in water dispersion for professional indoor and outdoor tennis courts.

Mapecoat TNS Comfort: high-elasticity multi-layered acrylic resin system in water dispersion used in combination with granular rubber matting for professional indoor and outdoor tennis courts.

Mapecoat TNS Multisport Professional: multi-layered acrylic resin system in water dispersion for indoor and outdoor multi-purpose sports pitches.

Mapecoat TNS Multisport Comfort: high-elasticity multi-layered acrylic resin system in water dispersion used in combination with granular rubber matting for indoor and outdoor multi-purpose sports courts.