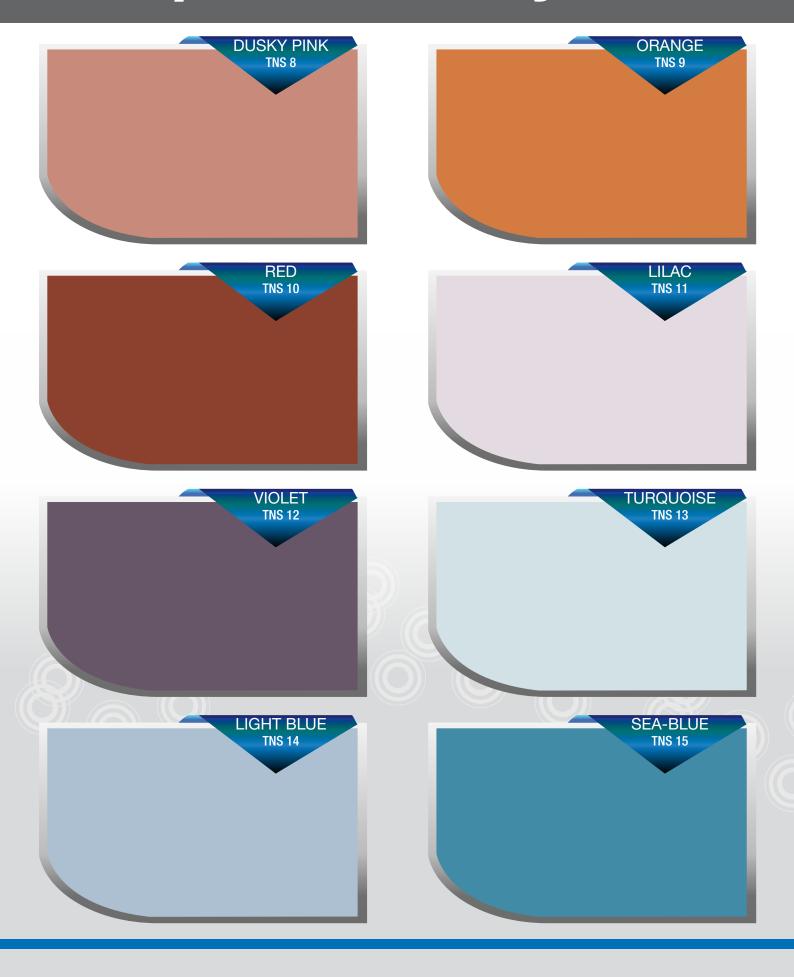

# Colour chart Mapecoat TNS System

Mapecoat TNS Finish: elastic acrylic resin coating paste in water dispersion with selected inerts for finishing the surface of multi-discipline sports pitches. It is available in the 20 colours shown on the colour chart or according to individual samples upon request.

Mapecoat TNS Urban: acrylic resin-based coloured coating in water dispersion with selected fillers, for coating cycle tracks, foothpaths and urban features. It is available in the 20 colours shown on the colour chart or according to individual samples upon request.