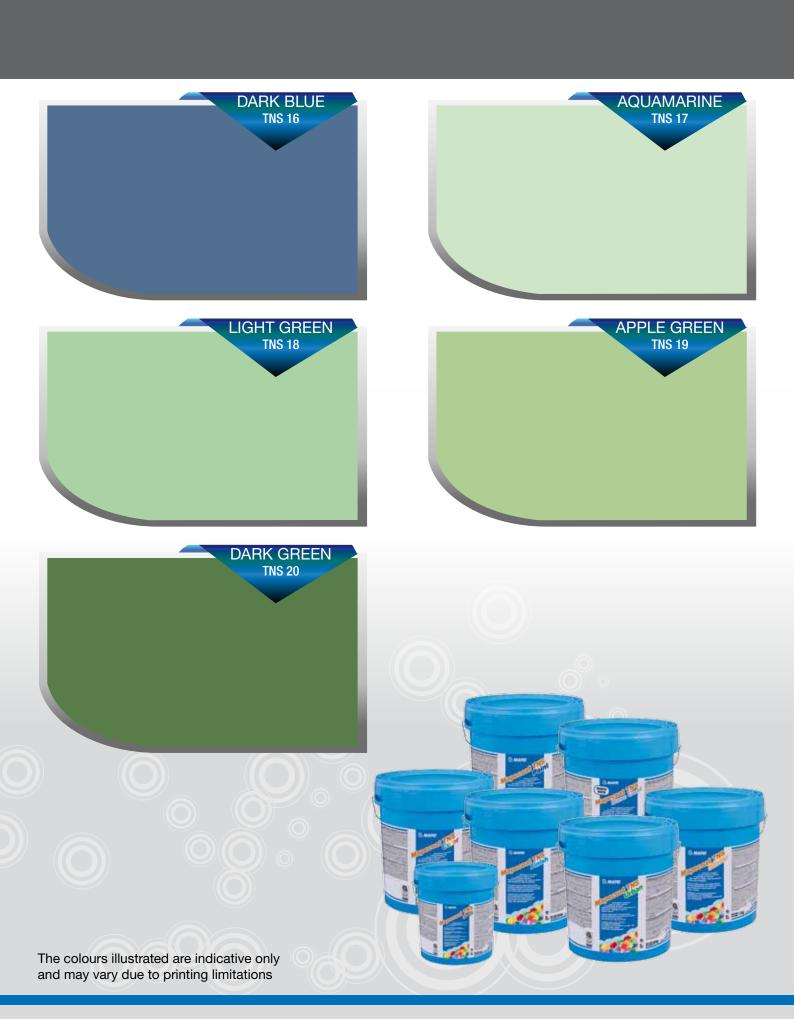

# Colour chart Mapecoat TNS System

Mapecoat TNS Finish: elastic acrylic resin coating paste in water dispersion with selected inerts for finishing the surface of multi-discipline sports pitches. It is available in the 20 colours shown on the colour chart or according to individual samples upon request.

Mapecoat TNS Urban: acrylic resin-based coloured coating in water dispersion with selected fillers, for coating cycle tracks, foothpaths and urban features. It is available in the 20 colours shown on the colour chart or according to individual samples upon request.