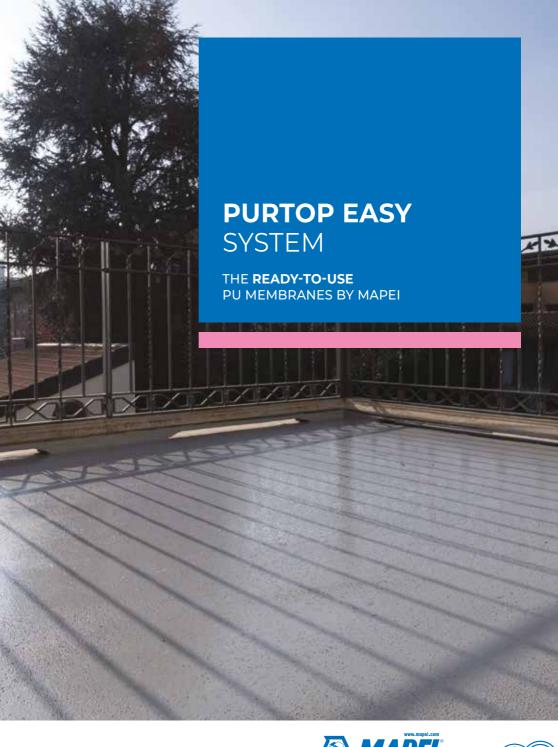

## PURTOP EASY SYSTEM THE READY-TO-USE PU MEMBRANES BY MAPEI

**PURTOP EASY** is a range of **ready-to-use polyurethane** products by Mapei for waterproofing balconies and terraces with just one single coat.

The high elasticity and excellent bond-strength to substrates of these particular products make them ideal for both new builds and old floors, rapidly guaranteeing a perfect waterproofing solution.

Their versatility also allows each installer to choose their preferred application method: with a trowel, roller or by spray.