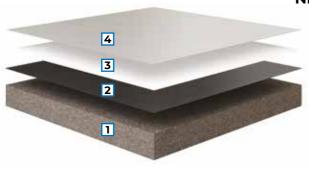

RESISTANT TO UV RAYS

CE-MARKED MEMBRANES

- 1 Cementitious substrate
- 2 PRIMER PU FAST or PRIMER EP4 FAST
- **3** PURTOP EASY
- 4 MAPECOAT PU 20 N

# 2 1