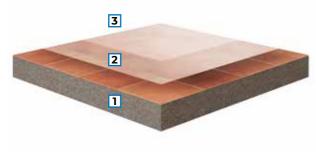

#### **ROOF RENOVATIONS**

- 1 Old tiled floor
- 2 PRIMER SN + QUARZO 0.5
- **3** PURTOP EASY
- 4 MAPECOAT PU 20 N