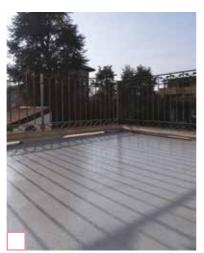

### TRANSPARENT WATERPROOFING FOR EXISTING TERRACES, BALCONIES AND ROOFS

- 1 Old tiled floor
- 2 PURTOP EASY T PRIMER
- **3** PURTOP EASY T

**PURTOP EASY** is a **one-component**, **ready-mixed polyurethane** membrane for waterproofing balconies, terraces and flat roofs **quickly** and **simply**.

**PURTOP EASY T** is a **one-component transparent polyurethane** membrane that gives flat roofs a new lease of life without altering their attractive finish.

If you need to build a storage tank for drinking water, use PURTOP EASY DW polyurethane membrane by Mapei.