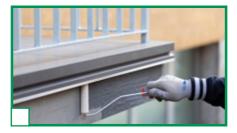

## PLANISEAL WR LINE

The products from the **Planiseal WR** line are a range of silane-based impregnators which, thanks to their special hydrophobising properties, are particularly recommended for protecting any type of reinforced concrete structure exposed to aggressive agents, without having any effect on their external appearance. They may be applied on porous and compact concrete, on vertical and horizontal surfaces and on both new concrete and on surfaces that have undergone repairs.

#### PLANISEAL WR 40, ready-mixed, 40% silane-based, migratory hydrophobising liquid in water emulsion.

PLANISEAL WR 100, ready-mixed, pure silane-based, migratory, hydrophobising, protective liquid.

PLANISEAL WR 85 Gel, ready-mixed, silane-based, migratory, hydrophobising, thixotropic protective gel.