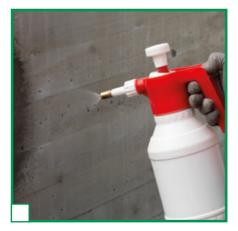

## PLANISEAL WR LINE

The products from the **Planiseal WR** line are a range of silane-based impregnators which, thanks to their special hydrophobising properties, are particularly recommended for protecting any type of reinforced concrete structure exposed to aggressive agents, without having any effect on their external appearance. They may be applied on porous and compact concrete, on vertical and horizontal surfaces and on both new concrete and on surfaces that have undergone repairs.

#### PLANISEAL WR 40, ready-mixed, 40% silane-based, migratory hydrophobising liquid in water emulsion.

PLANISEAL WR 100, ready-mixed, pure silane-based, migratory, hydrophobising, protective liquid.

PLANISEAL WR 85 Gel, ready-mixed, silane-based, migratory, hydrophobising, thixotropic protective gel.