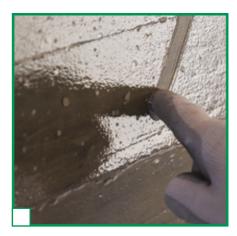

## PLANISEAL WR LINE

The products from the **Planiseal WR** line are a range of silane-based impregnators which, thanks to their special hydrophobising properties, are particularly recommended for protecting any type of reinforced concrete structure exposed to aggressive agents, without having any effect on their external appearance. They may be applied on porous and compact concrete, on vertical and horizontal surfaces and on both new concrete and on surfaces that have undergone repairs.

### **ADVANTAGES**

- Drastically reduce absorption of water and chlorides.
- D Prevent corrosion of steel reinforcement.
- □ Increase the **durability** of both new and repaired structures.
- Derticularly recommended for **protecting structures in exposed concrete**.
- Do **not** form a **film** on treated surfaces and have no effect on their **colour**.