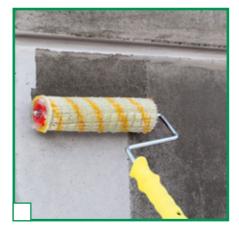

## PLANISEAL WR LINE

The products from the **Planiseal WR** line are a range of silane-based impregnators which, thanks to their special hydrophobising properties, are particularly recommended for protecting any type of reinforced concrete structure exposed to aggressive agents, without having any effect on their external appearance. They may be applied on porous and compact concrete, on vertical and horizontal surfaces and on both new concrete and on surfaces that have undergone repairs.

#### PLANISEAL WR 40, ready-mixed, 40% silane-based, migratory hydrophobising liquid in water emulsion.

PLANISEAL WR 100, ready-mixed, pure silane-based, migratory, hydrophobising, protective liquid.

PLANISEAL WR 85 Gel, ready-mixed, silane-based, migratory, hydrophobising, thixotropic protective gel.