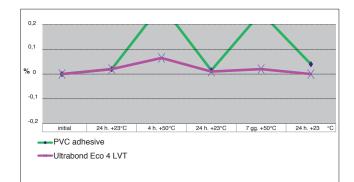

Results of dimensional stability tests carried out on an LVT strip according to EN 1903 standards with Ultrabond Eco 4 LVT compared with a generic adhesive for PVC.