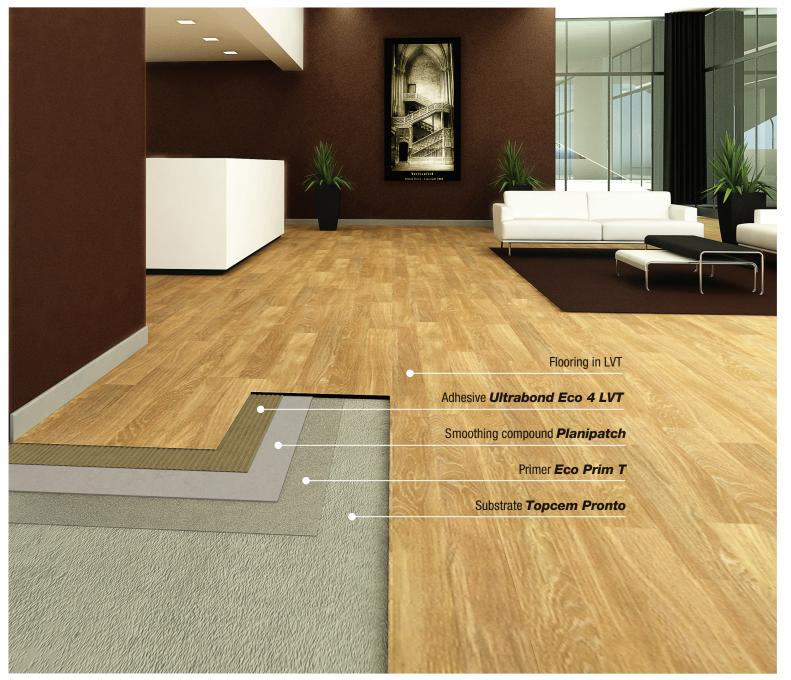

## **Ultrabond Eco** 4 LVT

PRODUCTS FOR LVT "LUXURY VINYL TILES"

Technical documentation

From the technical area menu you can view the technical documentation divided per product lines and type of document.

### Fibre-reinforced LVT adhesive.

#### **AREAS OF USE**

- Bonding LVT flooring planks and tiles.
- Suitable also for installing PVC and semi-flexible PVC tiles.
- Recommended for:
- normal and heavy traffic loads in residential, commercial and industrial areas (e.g. shopping centres, airports, offices, gymnasiums, etc.)
- loads from wheelchairs in compliance with EN 12529.