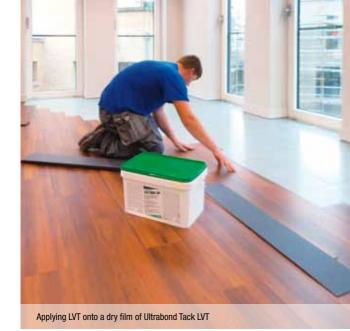

## Ultrabond Eco Tack LVT

Permanent tack adhesive in water dispersion for loose lay floorings in planks and tiles

### **ADVANTAGES**

- When dry, the film of **Ultrabond Eco Tack LVT** remains tacky so that loose lay floorings may be held in place and then easily removed and/or replaced;
- Suitable for all types of substrates normally used in the building industry, on existing floorings or on any type of raised floors;
- Ultrabond Eco Tack LVT is particularly suitable for installing loose laid floorings in planks, in that it reduces their tendency to shrink at the ends and between the joints.