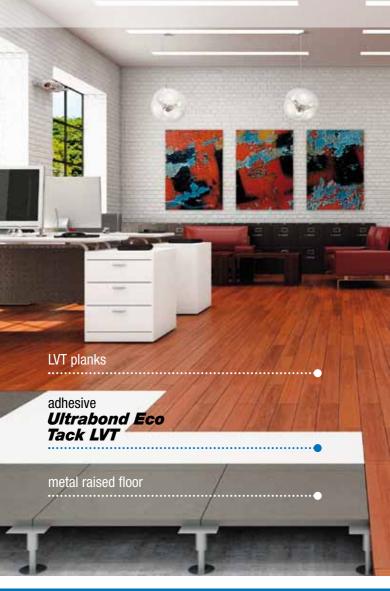

### WHERE TO USE

Non-permanent bonding of loose laid textile and resilient flooring. Particularly suitable for effect loose lay vinyl floorings in planks and tiles.

### **ADVANTAGES**

- When dry, the film of **Ultrabond Eco Tack LVT** remains tacky so that loose lay floorings may be held in place and then easily removed and/or replaced;
- Suitable for all types of substrates normally used in the building industry, on existing floorings or on any type of raised floors;
- Ultrabond Eco Tack LVT is particularly suitable for installing loose laid floorings in planks, in that it reduces their tendency to shrink at the ends and between the joints.

### **PACKAGING**

The product is supplied in 15 kg tubs.

Technical Data (typical values)

| Product Identity                      |                                                                                                                                                            |  |  |  |
|---------------------------------------|------------------------------------------------------------------------------------------------------------------------------------------------------------|--|--|--|
| Consistency:                          | liquid                                                                                                                                                     |  |  |  |
| Colour:                               | light beige                                                                                                                                                |  |  |  |
| Density (g/cm³):                      | 1.05                                                                                                                                                       |  |  |  |
| pH:                                   | 9.5                                                                                                                                                        |  |  |  |
| Dry solids content (%):               | 50                                                                                                                                                         |  |  |  |
| Brookfield viscosity (mPa·s):         | 700 (rotor 4 - 20 rpm)                                                                                                                                     |  |  |  |
| Emicode:                              | EC 1 - very low emission                                                                                                                                   |  |  |  |
| Application data (at 23°C - 50% R.H.) |                                                                                                                                                            |  |  |  |
| Application temperature range:        | from +15°C to +35°C                                                                                                                                        |  |  |  |
| Waiting time:                         | install flooring when the<br>adhesive becomes transparent<br>(after 2-12 hours, depending<br>on surrounding conditions and<br>absorption of the substrate) |  |  |  |
| Final performance                     |                                                                                                                                                            |  |  |  |
| Resistance to passage of              | good                                                                                                                                                       |  |  |  |
| wheelchairs:                          |                                                                                                                                                            |  |  |  |
| Heated floors:                        | suitable                                                                                                                                                   |  |  |  |
| Resistance to humidity:               | good                                                                                                                                                       |  |  |  |
| Resistance to ageing:                 | excellent                                                                                                                                                  |  |  |  |