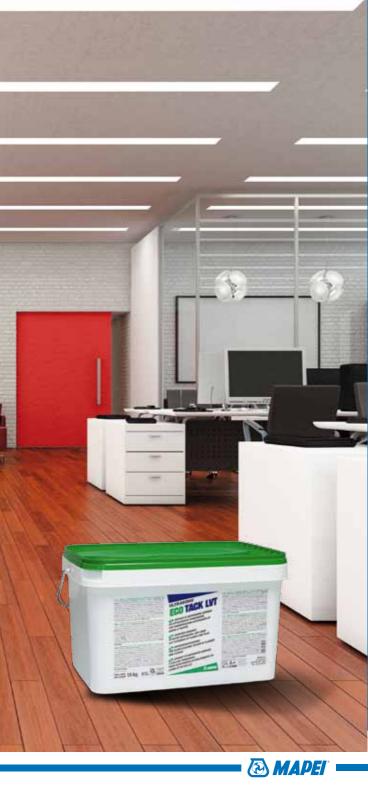

# Ultrabond Eco Tack LVT

PRODUCTS FOR LVT "LUXURY VINYL TILES"

## Ultrabond Eco Tack LVT

Permanent tack adhesive in water dispersion for loose lay floorings in planks and tiles

### **PACKAGING**

The product is supplied in 15 kg tubs.

Technical Data (typical values)

| Product Identity                      |                                                                                                                                                            |  |  |  |
|---------------------------------------|------------------------------------------------------------------------------------------------------------------------------------------------------------|--|--|--|
| Consistency:                          | liquid                                                                                                                                                     |  |  |  |
| Colour:                               | light beige                                                                                                                                                |  |  |  |
| Density (g/cm³):                      | 1.05                                                                                                                                                       |  |  |  |
| pH:                                   | 9.5                                                                                                                                                        |  |  |  |
| Dry solids content (%):               | 50                                                                                                                                                         |  |  |  |
| Brookfield viscosity (mPa·s):         | 700 (rotor 4 - 20 rpm)                                                                                                                                     |  |  |  |
| Emicode:                              | EC 1 - very low emission                                                                                                                                   |  |  |  |
| Application data (at 23°C - 50% R.H.) |                                                                                                                                                            |  |  |  |
| Application temperature range:        | from +15°C to +35°C                                                                                                                                        |  |  |  |
| Waiting time:                         | install flooring when the<br>adhesive becomes transparent<br>(after 2-12 hours, depending<br>on surrounding conditions and<br>absorption of the substrate) |  |  |  |
| Final performance                     |                                                                                                                                                            |  |  |  |
| Resistance to passage of              | good                                                                                                                                                       |  |  |  |
| wheelchairs:                          |                                                                                                                                                            |  |  |  |
| Heated floors:                        | suitable                                                                                                                                                   |  |  |  |
| Resistance to humidity:               | good                                                                                                                                                       |  |  |  |
| Resistance to ageing:                 | excellent                                                                                                                                                  |  |  |  |