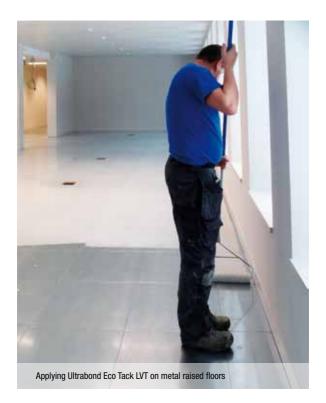

### WHERE TO USE

Non-permanent bonding of loose laid textile and resilient flooring. Particularly suitable for effect loose lay vinyl floorings in planks and tiles.

### **ADVANTAGES**

- When dry, the film of **Ultrabond Eco Tack LVT** remains tacky so that loose lay floorings may be held in place and then easily removed and/or replaced;
- Suitable for all types of substrates normally used in the building industry, on existing floorings or on any type of raised floors;
- Ultrabond Eco Tack LVT is particularly suitable for installing loose laid floorings in planks, in that it reduces their tendency to shrink at the ends and between the joints.