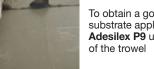

To obtain a good adhesion to the substrate apply a thin coat of Adesilex P9 using the smooth side of the trowel

للحصول على قوة التصاق عالية على الأسطح، قم بوضّع طبقة رقيقة من Adesilex P9 بواسطة الجانب الأملس من المالح الحديدي.