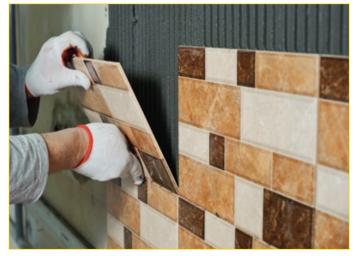

## **HOW TO APPLY**

**Required:** 

# طريقة الاستخدام

لمتطلبات:

Pour the clean and required quantity of water into a rust free bucket. - Adesilex P9 grey: 7.5-8 litres per 25 kg bag - Adesilex P9 white: 9-9.5 litres per 25 kg bag أضف كمية المياه اللازمة فى وعاء نظيف وخالى من الصدأ. Adesilex P9 الرمادی: 7.5-8 لتر لکل 25 كىلوغرام Adesilex P9 الأبيض: 9-5.5 لتر لكل 25 كيلوغرام

> Pour 25 kg bag of Adesilex P9 into the bucket and mix to obtain an homogenous paste. Leave to rest approx. 5 minutes and remix.

أضف عبوة 25 كيلوغرام من Adesilex P9 في الوعاءً واخلط المُحتوبات للحصول على خليط متَّجانس، اترك الخليط في الوعاء لمدة 5 دقائق ثم اعد الخلط لمدة قصيرة.

To obtain a good adhesion to the substrate apply a thin coat of Adesilex P9 using the smooth side of the trowel

للحصول على قوة التصاق عالية على الأسطح، قم بوضّع طبقة رقيقة من Adesilex P9 بواسطة الجانب الأملس من المالح الحديدي.

Apply the desired thickness of Adesilex P9 using the suitable notched trowel depending on the type and size of tile.

قم بوضع السماكة المطلوبة من Adesilex P9 بإستخدام مالج حديدي بمشط مناسب لنوع وحجم البلاط.