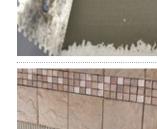

To obtain a good adhesion to the substrate apply a thin coat of Adesilex P9 using the smooth side of the trowel

للحصول على قوة التصاق عالية على الأسطح، قم بوضّع طبقة رقيقة من Adesilex P9 بواسطة الجانب الأملس من المالح الحديدي.

Apply the desired thickness of Adesilex P9 using the suitable notched trowel depending on the type and size of tile.

قم بوضع السماكة المطلوبة من Adesilex P9 بإستخدام مالج حديدي بمشط مناسب لنوع وحجم البلاط.