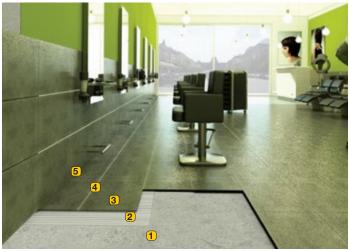

## **MAPEI SYSTEM**

# تطبيقات MAPEI

System for the installation of ceramic tiles on concrete/screed تطبيقات لتركيب بلاط السيراميك على الخرسانة/طبقة التسوية الأسمنتية (سكريد)

- التسوية الأسمنتية (سكريد) /Screed **Topcem**
- 4 Grout/ مواد ملئ فواصل البلاط Keracolor FF
- فاصل تمدد /Sealant **Mapesil AC**
- علاط السيراميك /Ceramic tile

المادة اللاصقة /Adhesive 2

Adesilex P9