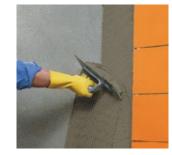

أضف عبوة 20 كيلوغرام من **Keraset** في الوعاء واخلط المحتويات للحصول على خليط متجانس، اترك الخليط في الوعاء لمدة 5 دقائق ثم أعد الخلطُ لمدة قصيرةً.

To obtain a good adhesion to the substrate apply a thin coat of Keraset using the smooth side of the trowel.

للحصول على قوة إلتصاق عالية على الأسطح، قم بوضع طبقة رقيقة من **Keraset** بواسطة الجانب الأملس من المالح الحديدي.

Apply the desired thickness of Keraset using the suitable notched trowel depending on the type and size of tile.

قم بوضع السماكة المطلوبة من **Keraset** بإستخدام مالج حديدي بمشط مناسب لنوع وحجم البلاط.

System for the installation of ceramic tiles on concrete/screed تطبيقات لتركيب بلاط السيراميك على الخرسانة/طبقة التسوية الأسمنتية (سكريد)