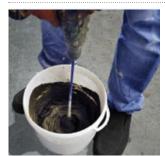

## Required:

Pour the clean and required quantity of water into a rust free bucket.

- Keraset grey: 4.6-5 litres per 25 kg bag
- Keraset white: 4.8-5.2 litres per 25 kg bag

أضف كمية المياه اللازمة في وعاء نظيف وخالي من الصدأ.

- Keraset الرمادي: 4.6-5 لتر لكل 20 Keraset

كيلوغرام - **Keraset** الأبيض: 4.8-5.2 لتر لكل 20

Pour 20 kg bag of Keraset into the bucket and mix to obtain an homogenous paste. Leave to rest approx. 5 minutes and remix.

أضف عبوة 20 كيلوغرام من **Keraset** في الوعاء واخلط المحتويات للحصول على خليط متجانس، اترك الخليط في الوعاء لمدة 5 دقائق ثم أعد الخلطُ لمدة قصيرةً.

To obtain a good adhesion to the substrate apply a thin coat of Keraset using the smooth side of the trowel.