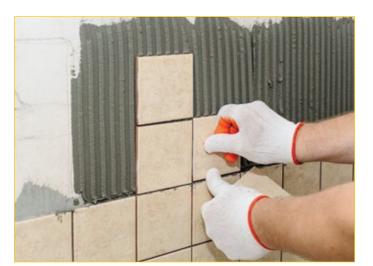

أضف عبوة 20 كيلوغرام من **Keraset** في الوعاء واخلط المحتويات للحصول على خليط متجانس، اترك الخليط في الوعاء لمدة 5 دقائق ثم أعد الخلطُ لمدة قصيرةً.

To obtain a good adhesion to the substrate apply a thin coat of Keraset using the smooth side of the trowel.

للحصول على قوة إلتصاق عالية على الأسطح، قم بوضع طبقة رقيقة من **Keraset** بواسطة الجانب الأملس من المالح الحديدي.

Apply the desired thickness of Keraset using the suitable notched trowel depending on the type and size of tile.

قم بوضع السماكة المطلوبة من **Keraset** بإستخدام مالج حديدي بمشط مناسب لنوع وحجم البلاط.

System for the installation of ceramic tiles on concrete/screed تطبيقات لتركيب بلاط السيراميك على الخرسانة/طبقة التسوية الأسمنتية (سكريد)