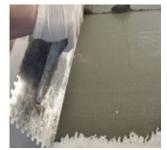

أضف عبوة 20 كيلوغرام من **Keraset** في الوعاء واخلط المحتويات للحصول على خليط متجانس، اترك الخليط في الوعاء لمدة 5 دقائق ثم أعد الخلطُ لمدة قصيرةً.

To obtain a good adhesion to the substrate apply a thin coat of Keraset using the smooth side of the trowel.

للحصول على قوة إلتصاق عالية على الأسطح، قم بوضع طبقة رقيقة من **Keraset** بواسطة الجانب الأملس من المالح الحديدي.

Apply the desired thickness of Keraset using the suitable notched trowel depending on the type and size of tile.

قم بوضع السماكة المطلوبة من **Keraset** بإستخدام مالج حديدي بمشط مناسب لنوع وحجم البلاط.

System for the installation of ceramic tiles on concrete/screed تطبيقات لتركيب بلاط السيراميك على الخرسانة/طبقة التسوية الأسمنتية (سكريد)