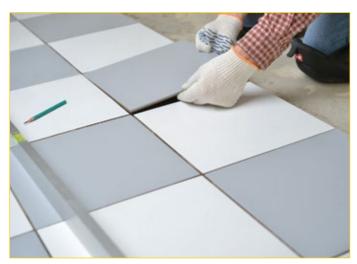

## **HOW TO APPLY**

## طريقة الإستخدام

المتطلبات:

## Required:

Pour the clean and required quantity of water into a rust free bucket.

- Keraset grey: 4.6-5 litres per 25 kg bag
- Keraset white: 4.8-5.2 litres per 25 kg bag

أضف كمية المياه اللازمة في وعاء نظيف وخالي من الصدأ.