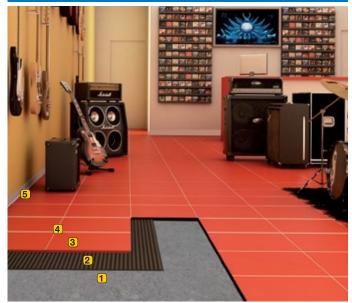

قم بوضع السماكة المطلوبة من **Keraset** بإستخدام مالج حديدي بمشط مناسب لنوع وحجم البلاط.

System for the installation of ceramic tiles on concrete/screed تطبيقات لتركيب بلاط السيراميك على الخرسانة/طبقة التسوية الأسمنتية (سكريد)

- مواد ملئ فواصل البلاط /Grout طبقة الأساس الخرسانية /Concrete substrate
- المادة اللاصقة /Adhesive Keraset
- للاط السراميك /Ceramic tile
- **Ultracolor Plus**
- فاصل تمدد /Sealant Mapesil AC