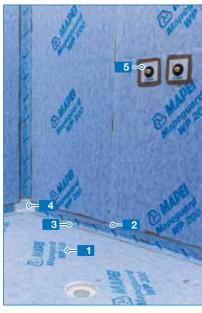

## WATERPROOFING MEMBRANE SYSTEM

- 1 Cementitious screed
- 2 Cementitious tile adhesive Ultralite \$1
- Alkali-resistant waterproofing and decoupling membrane Mapeguard WP 200
- 4 Waterproofing sealing tape Mapeguard ST
- 5 Waterproofing internal corner *Mapeguard IC*

### FOR INTERNAL AREAS

- Two-component, rapid-set cementitious adhesive

  Mapeguard WP
  Adhesive
- 7 Cementitious tile adhesive Ultralite \$1
- 8 Glass mosaic
- 9 Epoxy grout Kerapoxy Design
- 10 Elastic sealant Mapesil AC