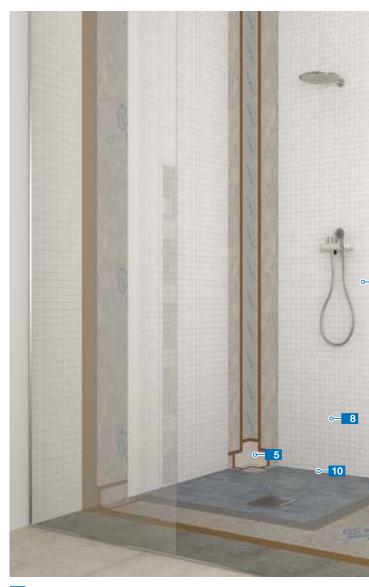

### FOR INTERNAL AREAS

- Two-component, rapid-set cementitious adhesive

  Mapeguard WP
  Adhesive
- 7 Cementitious tile adhesive Ultralite \$1
- 8 Glass mosaic
- 9 Epoxy grout Kerapoxy Design
- 10 Elastic sealant Mapesil AC