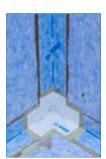

## WATERPROOFING MEMBRANE SYSTEM

- 1 Cementitious screed
- 2 Cementitious tile adhesive Ultralite \$1
- Alkali-resistant waterproofing and decoupling membrane Mapeguard WP 200
- 4 Waterproofing sealing tape Mapeguard ST
- 5 Waterproofing internal corner *Mapeguard IC*

Detail of a waterproofed corner

Application of Mapeguard PC

Installation of glass mosaic on Mapeguard WP 200