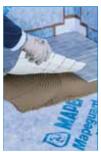

#### Mapeguard WP 200

- Waterproofing and decoupling membrane, made of soft polyethylene, for direct application under ceramic and natural stone tiles with thin-set mortar.
- For baths, showers, wet rooms, etc., that have to be tiled with ceramic tiles, marble, natural stones, etc.

- Mapeguard WP 200
- 2 Mapeguard WP Adhesive
- 3 Mapeguard ST
- 4 Mapeguard IC
- 5 Mapeguard PC

Application of Mapeguard WP 200

Application of Mapeguard WP Adhesive to bond Mapeguard ST

Application of Mapeguard ST