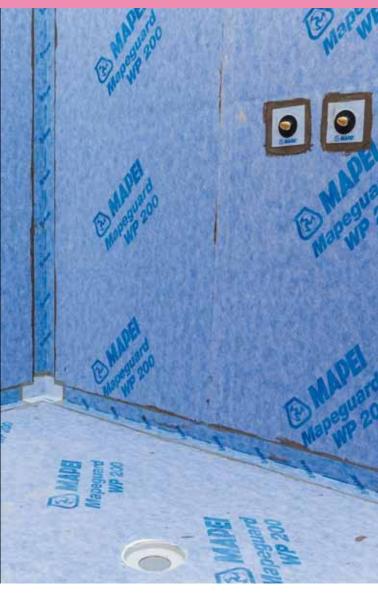

#### Mapeguard WP 200

- Waterproofing and decoupling membrane, made of soft polyethylene, for direct application under ceramic and natural stone tiles with thin-set mortar.
- For baths, showers, wet rooms, etc., that have to be tiled with ceramic tiles, marble, natural stones, etc.

## WATERPROOFING MEMBRANE SYSTEM

- 1 Cementitious screed
- 2 Cementitious tile adhesive Ultralite \$1
- Alkali-resistant waterproofing and decoupling membrane Mapeguard WP 200
- 4 Waterproofing sealing tape Mapeguard ST
- 5 Waterproofing internal corner *Mapeguard IC*

- Mapeguard WP 200
- 2 Mapeguard WP Adhesive
- 3 Mapeguard ST
- 4 Mapeguard IC
- 5 Mapeguard PC

Application of Mapeguard WP 200

Application of Mapeguard WP Adhesive to bond Mapeguard ST

Application of Mapeguard ST

Detail of a waterproofed corner

Application of Mapeguard PC

Installation of glass mosaic on Mapeguard WP 200