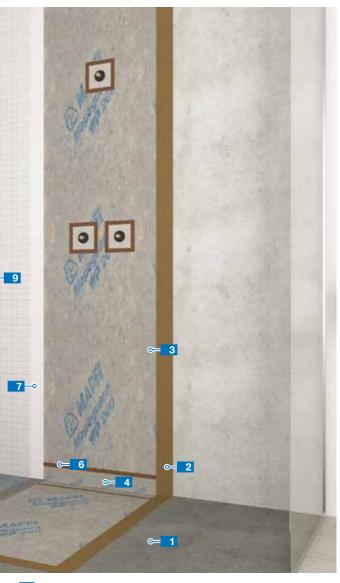

## WATERPROOFING MEMBRANE SYSTEM

- 1 Cementitious screed
- 2 Cementitious tile adhesive Ultralite \$1
- Alkali-resistant waterproofing and decoupling membrane Mapeguard WP 200
- 4 Waterproofing sealing tape Mapeguard ST
- 5 Waterproofing internal corner *Mapeguard IC*