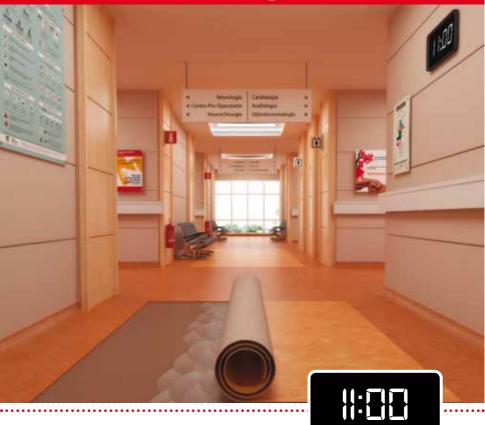

## REMOVE OLD FLOORING, CLEAN AND REMOVE DUST WITH A VACUUM CLEANER, PREPARE THE SUBSTRATE WITH **ECO PRIM T**

CARRY OUT LOCAL REPAIR WITH PLANIPREP FAST TRACK AND SMOOTH THE SUBSTRATE WITH ULTRAPLAN FAST TRACK

GRIND, BOND THE FLOORING WITH ULTRABOND ECO FAST TRACK, WELD/SEAL THE JOINTS

**READY FOR USE** 

**MAPEI** 

Only **7 hours** to restore the floor!