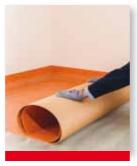

## REMOVE OLD FLOORING, CLEAN AND REMOVE DUST WITH A VACUUM CLEANER, PREPARE THE SUBSTRATE WITH **ECO PRIM T**

CARRY OUT LOCAL REPAIR WITH PLANIPREP FAST TRACK AND SMOOTH THE SUBSTRATE WITH ULTRAPLAN FAST TRACK

GRIND, BOND THE FLOORING WITH ULTRABOND ECO FAST TRACK, WELD/SEAL THE JOINTS

**READY FOR USE** 

**MAPEI** 

Only **7 hours** to restore the floor!