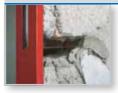

## Lampocem

Non-shrink hydraulic binder for deep local repairs.

Ready for use immediately!