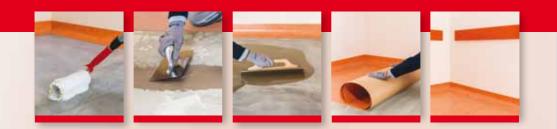

## REMOVE OLD FLOORING, CLEAN AND REMOVE DUST WITH A VACUUM CLEANER, PREPARE THE SUBSTRATE WITH **ECO PRIM T**

CARRY OUT LOCAL REPAIR WITH PLANIPREP FAST TRACK AND SMOOTH THE SUBSTRATE WITH ULTRAPLAN FAST TRACK

GRIND, BOND THE FLOORING WITH ULTRABOND ECO FAST TRACK, WELD/SEAL THE JOINTS

**READY FOR USE** 

**MAPEI** 

Only **7 hours** to restore the floor!