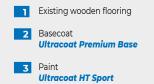

## Water-based finishing system for wooden sports floors

4 Coloured paint Ultracoat Sport Color

5 Paint Ultracoat HT Sport

### **Ultracoat Premium Base**

Two-component, water-based basecoat, with high isolating capacity. Ultracoat Premium Base is particularly recommended for wide surfaces.

### Ultracoat HT Sport

Two-component, water-based polyurethane varnish for wooden playing surfaces.