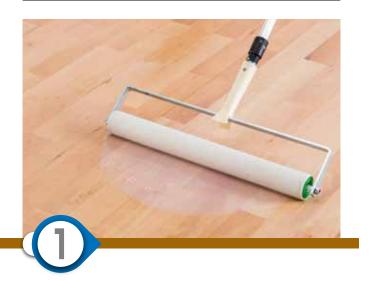

### **Ultracoat Premium Base**

Two-component, water-based basecoat, with high isolating capacity. Ultracoat Premium Base is particularly recommended for wide surfaces.

### Tools

**Ultracoat Roller Base Sport** 50 cm long roller, 10 mm fabric roller for a quick application of **Ultracoat Premium Base**.

Ultracoat Roller Finish Sport

50 cm long roller, 5 mm fabric roller for the application of **Ultracoat HT Sport** and **Ultracoat Sport Color**; its special fabric allows a rapid and perfect application of the product.