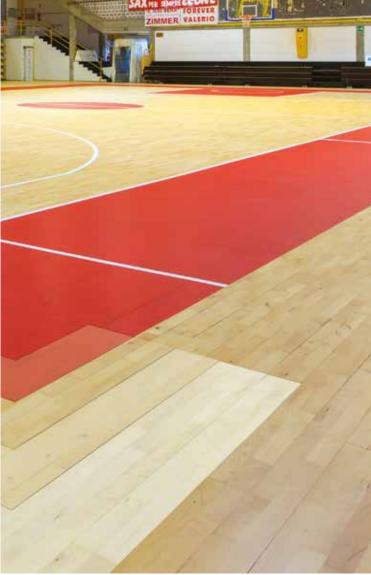

## Water-based finishing system for wooden sports floors

4 Coloured paint Ultracoat Sport Color

5 Paint Ultracoat HT Sport

### **Ultracoat Premium Base**

Two-component, water-based basecoat, with high isolating capacity. Ultracoat Premium Base is particularly recommended for wide surfaces.

### Ultracoat HT Sport

Two-component, water-based polyurethane varnish for wooden playing surfaces.