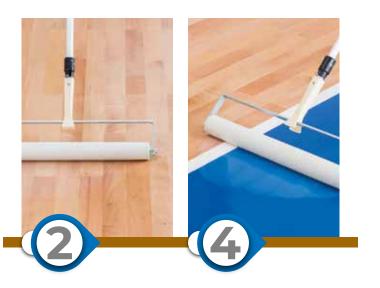

### Tools

**Ultracoat Roller Base Sport** 50 cm long roller, 10 mm fabric roller for a quick application of **Ultracoat Premium Base**.

Ultracoat Roller Finish Sport

50 cm long roller, 5 mm fabric roller for the application of **Ultracoat HT Sport** and **Ultracoat Sport Color**; its special fabric allows a rapid and perfect application of the product.