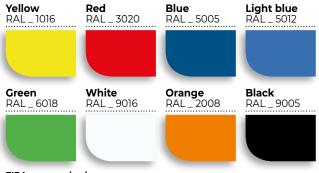

#### **Ultracoat Sport Color different colours**

FIBA approved colours.

Due to the printing processes involved, the following colours should be taken as merely indicative of the shades of the actual product.

#### **TECHNICAL CHARACTERISTICS**

Ultracoat Sport Color is used to mark out playing areas on wooden sports surfaces. Ultracoat Sport Color is available in 8 different colours.