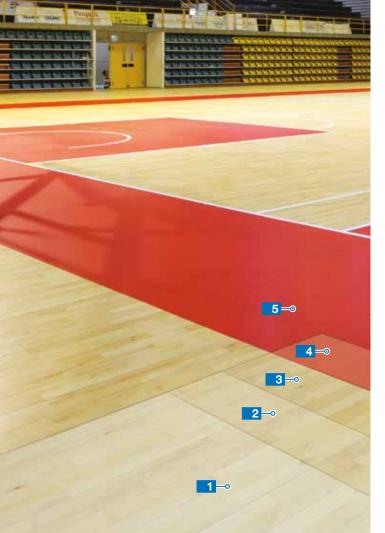

## Water-based finishing system for wooden sports floors

4 Coloured paint Ultracoat Sport Color

5 Paint Ultracoat HT Sport

### **Ultracoat Premium Base**

Two-component, water-based basecoat, with high isolating capacity. Ultracoat Premium Base is particularly recommended for wide surfaces.

### Ultracoat HT Sport

Two-component, water-based polyurethane varnish for wooden playing surfaces.