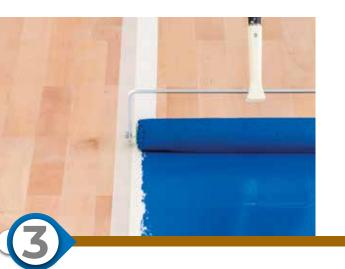

### Tools

**Ultracoat Roller Base Sport** 50 cm long roller, 10 mm fabric roller for a quick application of **Ultracoat Premium Base**.

Ultracoat Roller Finish Sport

50 cm long roller, 5 mm fabric roller for the application of **Ultracoat HT Sport** and **Ultracoat Sport Color**; its special fabric allows a rapid and perfect application of the product.