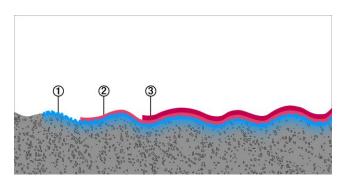

# **SYSTEM STRUCTURE**

## Substrate / Pre-treatment

The substrate should be pre-treated with grinding because of the thin thickness of layers and should be dry, clean and free of dust, oil, grease etc.

The system is well suited for use on concrete and other cement based substrates.

### 1 Priming (optional)

Mapeprimer W - transparent

Two-component water emulsified epoxy primer.

### 2 Epoxy paint

Mapecoat I 62 W - colored glossy

Two-component water emulsified epoxy paint.

#### 3 Epoxy paint

Mapecoat I 62 W – colored glossy

Two-component water emulsified epoxy paint.