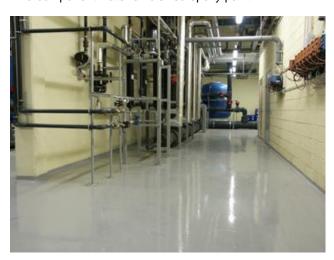

## AREAS OF APPLICATION

- + Basement floors
- + Warehouses / distribution centres
- + Corridors / hallways
- + Technical rooms
- + Graphic industries
- + Exhibition rooms / stores / shops
- + Walls in car washes / production / tunnels / elevator shafts

## SYSTEM DESCRIPTION

This system consists of products that give a seamless epoxy coating well suited to industrial floors and commercial buildings exposed to low mechanical stress.

The system may also be used on walls, creating an easy-toclean surface and protection against contamination of damaging substances.

The system is applied in a thickness of approx. 0.4 mm, creating a glossy, durable surface. The system is delivered in a variety of colors from RAL- and NCS-fan deck.

The products used are emulsified in water and does not contain organic solvents, cures quickly and is practically odour free during application. The system ensures quick installation and use, and the final product poses no health or environmental hazard to the user.