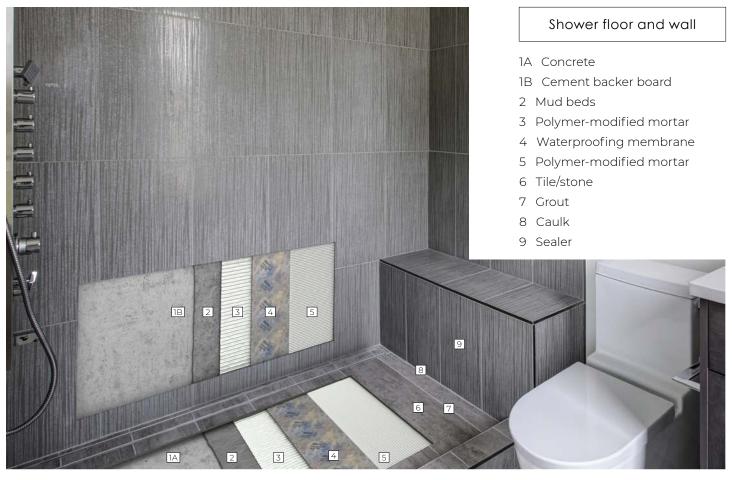

multi-flooring adhesive

#### **Ultrabond ECO 399**

Heavy-duty, pressure-sensitive, multi-flooring adhesive

# **WOOD-FLOORING ADHESIVES**

#### **Ultrabond ECO 995**

Premium moisture-control, sound-reduction and wood-flooring adhesive

#### **Ultrabond ECO 985**

Hybrid-polymer-based, moisture-control and sound-reducing wood-flooring adhesive

#### Ultrabond ECO 980

Premium urethane adhesive for hardwood flooring

#### **Ultrabond ECO 907**

Fast-curing, silane-modified, polymer wood adhesive

# **CARE AND FINISHING PRODUCTS**

*UltraCare®* Penetrating Plus SB Stone & Porcelain Tile Sealer

*UltraCare* Penetrating Plus Stone, Tile and Grout Sealer

*UltraCare* Penetrating SB Stone, Tile & Grout Sealer

# TILE & STONE INSTALLATION PRODUCTS





# **TILE & STONE INSTALLATION PRODUCTS**





# TILE & STONE INSTALLATION PRODUCTS





# **FLOOR-HEATING SYSTEMS**





# **RESILIENT** FLOORING SYSTEMS





# WOOD-FLOORING INSTALLATION SYSTEMS





#### MAPEI Inc.

2900 Francis-Hughes Avenue Laval, QC, H7L 3J5

#### **Technical Services**

1-800-361-9309

#### **Customer Service**

1-800-42-MAPEI (1-800-426-2734)

Copyright ©2022 by MAPEI Inc. ("MAPEI") and all rights are reserved. All intellectual property rights and other information contained in this document are the exclusive property of MAPEI (or its parent or related companies), unless otherwise noted. No part of this document may be reproduced or transmitted in any form without the prior written consent of MAPEI.