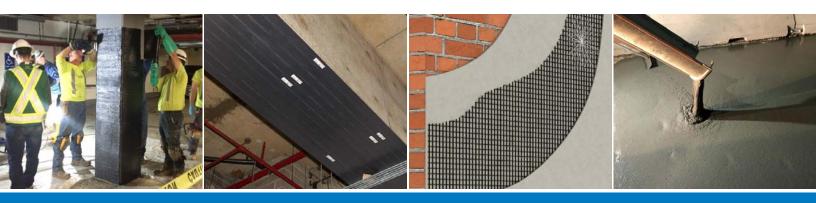

## PRODUCTS FOR STRUCTURAL STRENGTHENING

## **FRP System**

Structural strengthening systems of reinforced concrete, masonry and wooden structures composed of fabrics, pultruded carbon composite plates and rods and epoxy resins.