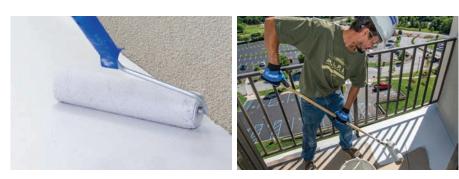

## Mapecoat Deck T

Mapecoat Deck T is a water-based, slip-resistant coating specially designed for use on new and previously coated concrete. The integral texture of Mapecoat Deck T creates an attractive, durable wear surface for residential and commercial indoor/outdoor surfaces with the convenience and easy application of a single-component product.

# FEATURES AND BENEFITS

- Suitable for light to medium pedestrian traffic
- $\cdot$  Ease of application
- Interior/exterior
- Tenacious adhesion
- $\cdot$  Quick return to service
- $\cdot$  Durable single-component topcoat
- $\cdot$  Easy maintenance, recoat and touchup
- Superior performance attributes