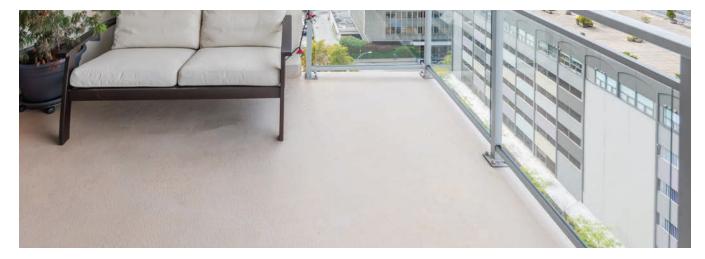

## WATERPROOF PEDESTRIAN OVERLAY SYSTEMS

Decks and balconies can be challenging environments, used for a variety of activities and subject to wear and tear. For installations over occupied space, MAPEI offers solutions that incorporate our *Planiseal® 288* flexible, cementitious waterproofing mortar

# Mapecoat P 288 System

- 1. Concrete deck
- 2. Planiseal 288, 60 mils WFT
- 3. Fiberglass Mesh
- 4. Planiseal 288, 40 mils WFT
- 5. Two coats of *Mapecoat Deck T*, 10 mils WFT per coat