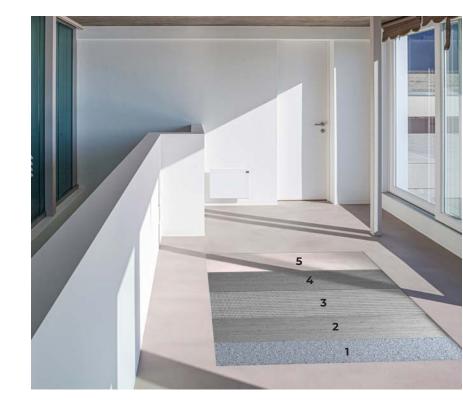

# Mapecoat P 288 System

- 1. Concrete deck
- 2. Planiseal 288, 60 mils WFT
- 3. Fiberglass Mesh
- 4. Planiseal 288, 40 mils WFT
- 5. Two coats of *Mapecoat Deck T*, 10 mils WFT per coat