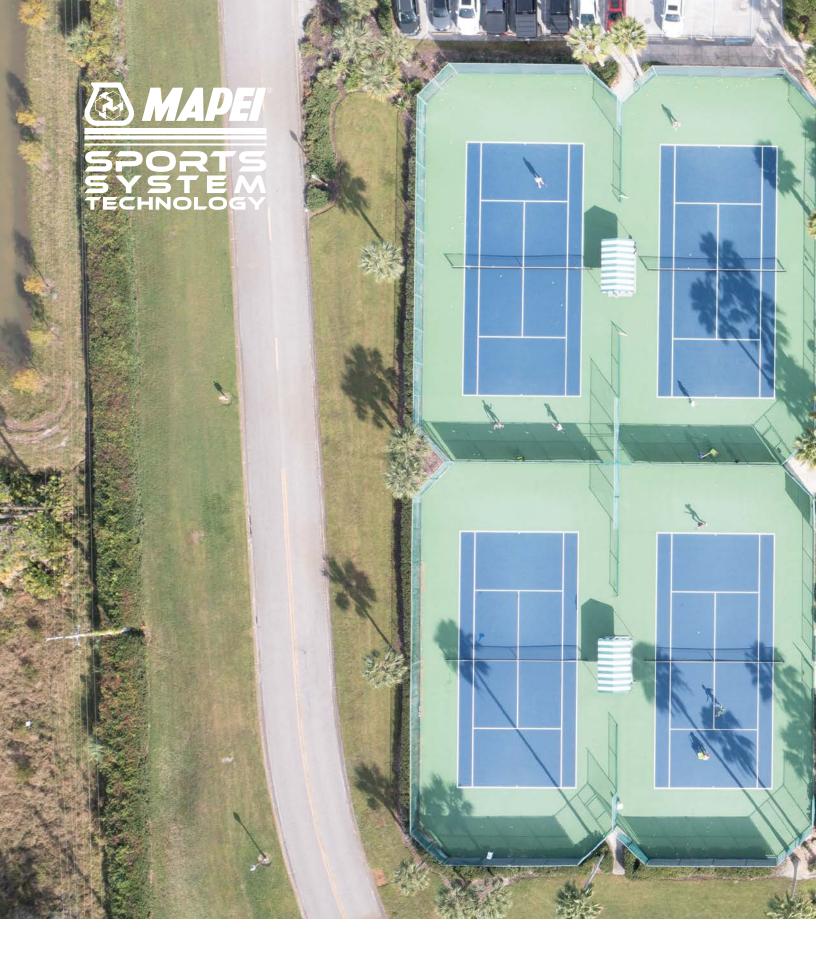

### **Mapecoat TNS** Premium acrylic systems for sports surfaces

Mapecoat TNS systems are an extensive line of technically advanced, multilayered, acrylic-based systems used to create highly attractive and uniform playing surfaces for tennis, pickleball, volleyball, padel tennis and other sports. Suitable for indoor and outdoor applications on asphalt, concrete and existing acrylic substrates, *Mapecoat TNS* systems form highly UV-resistant, long-lasting and low-maintenance sports surfaces that are perfect for every job and climate. *Mapecoat TNS* systems are fully customizable and available in ITF court pace ratings for consistent playing speed and ball bounce.