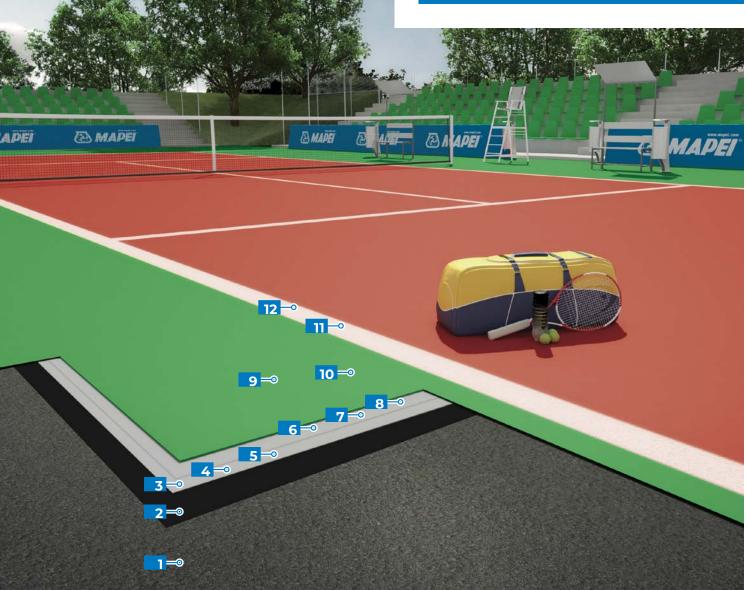

## Mapecoat TNS Comfort Elite System

4 Mapecoat TNS Primer EPW

Mapecoat 5 TNS Base Coat Binder with Mapenet Reinforced

6/7 Mapecoat TNS Base Coat Binder

8/9 Mapecoat TNS Finish textured color coats

10 Mapecoat TNS Line Seal

11 Mapecoat TNS Line Tex

11