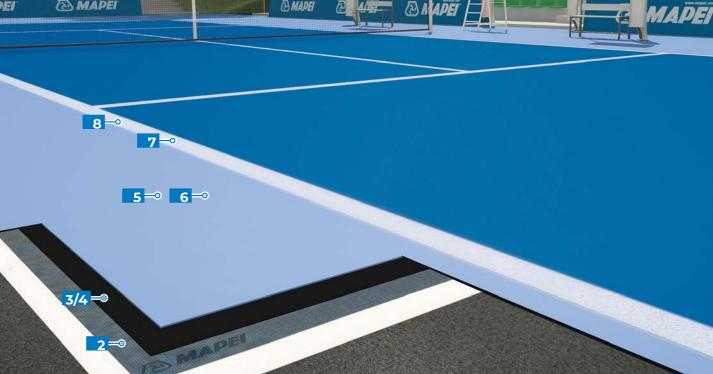

*Mapecoat TNS Professional* is a highly flexible, durable and UV-resistant acrylic-based coating system for sports surfaces that uses *Mapecoat TNS Base Coat Binder* to create highly uniform and aesthetically pleasing surfaces.

## System 0 🕑 MAPEI MAPEI E 3A ADE 7 - 2 6\_0 5 =>> 4 ≕⊚ 2 ≕ 3 ≕ 1⊸

1 Asphalt

2/3 Mapecoat TNS Base Coat Binder 4/5 Mapecoat TNS Finish textured color coats

6 Mapecoat TNS Line Seal

Mapecoat TNS Professional