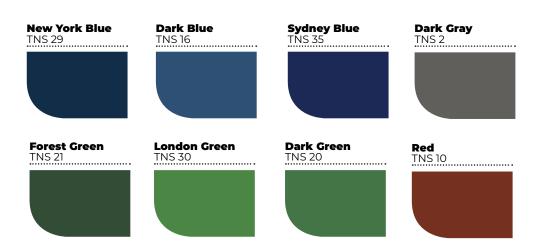

ide exceptional player comfort and safety.

9 Mapecoat TNS Line Seal 10 Mapecoat TNS Line Tex





*Mapecoat TNS Comfort Elite* is an 8-mm, elastic, acrylic-based system that uses *Mapecomfort R* (7 mm) post-consumer recycled rubber underlayment along with *Mapenet Reinforced* fiberglass mesh. It creates extremely durable, comfortable and impact-reducing sports surfaces that resist telegraphing of substrate cracking.

Asphalt

2 Ultrabond Turf PU 2K 3 Mapecomfort R (7 mm)

## Mapecoat TNS Comfort Elite System





4 Mapecoat TNS Primer EPW

Mapecoat 5 TNS Base Coat Binder with Mapenet Reinforced

6/7 Mapecoat TNS Base Coat Binder

8/9 Mapecoat TNS Finish textured color coats

10 Mapecoat TNS Line Seal

11 Mapecoat TNS Line Tex

11



### Mapecoat TNS Color Chart

#### Most popular colors



#### Other available colors



Note: Custom colors are also available.



#### WARRANTY INFORMATION

MAPEI backs our products with industry-leading Best-Backed<sup>™</sup> warranties, which stand long after the general contractor has handed over the keys to the sports court. Visit our Website at www.mapei.com or contact your MAPEI representative for warranty details.

#### ABOUT MAPEI

MAPEI is the industry-leading single-source supplier for innovative products for the sports-construction market. More than 6,000 products globally (such as adhesives, sealants, mortars and admixtures) are manufactured in MAPEI's plants, which produce the world's most complete range of building products to meet the needs of more than 66,000 customers around the world.

#### QUALITY CONTROL

MAPEI is an ISO