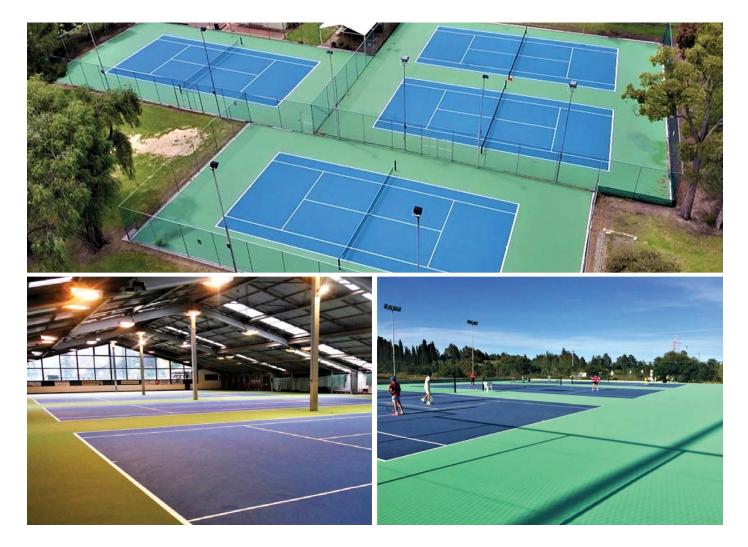

### **Mapecoat TNS** Premium acrylic systems for sports surfaces

Mapecoat TNS systems are an extensive line of technically advanced, multilayered, acrylic-based systems used to create highly attractive and uniform playing surfaces for tennis, pickleball, volleyball, padel tennis and other sports. Suitable for indoor and outdoor applications on asphalt, concrete and existing acrylic substrates, *Mapecoat TNS* systems form highly UV-resistant, long-lasting and low-maintenance sports surfaces that are perfect for every job and climate. *Mapecoat TNS* systems are fully customizable and available in ITF court pace ratings for consistent playing speed and ball bounce.