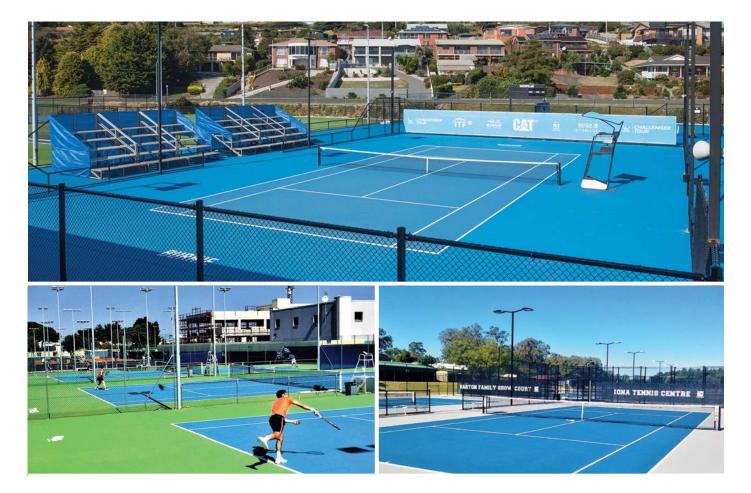

### **Mapecoat TNS** Premium acrylic systems for sports surfaces

Mapecoat TNS systems are an extensive line of technically advanced, multilayered, acrylic-based systems used to create highly attractive and uniform playing surfaces for tennis, pickleball, volleyball, padel tennis and other sports. Suitable for indoor and outdoor applications on asphalt, concrete and existing acrylic substrates, *Mapecoat TNS* systems form highly UV-resistant, long-lasting and low-maintenance sports surfaces that are perfect for every job and climate. *Mapecoat TNS* systems are fully customizable and available in ITF court pace ratings for consistent playing speed and ball bounce.