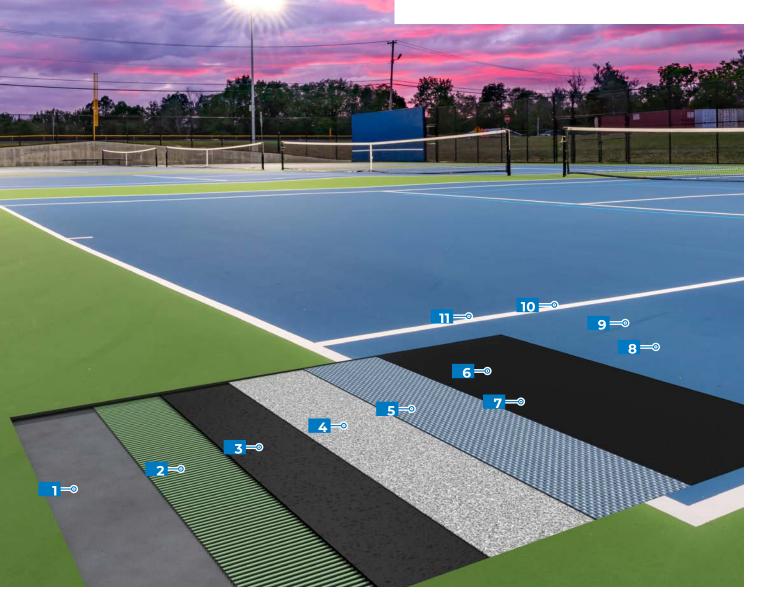

*Mapecoat TNS Professional* is a highly flexible, durable and UV-resistant acrylic-based coating system for sports surfaces that uses *Mapecoat TNS Base Coat Binder* to create highly uniform and aesthetically pleasing surfaces.

## System 0 🕑 MAPEI MAPEI E 3A ADE 7 - 2 6\_0 5 =>> 4 ≕⊚ 2 ≕ 3 ≕ 1⊸

1 Asphalt

2/3 Mapecoat TNS Base Coat Binder 4/5 Mapecoat TNS Finish textured color coats

6 Mapecoat TNS Line Seal

Mapecoat TNS Professional