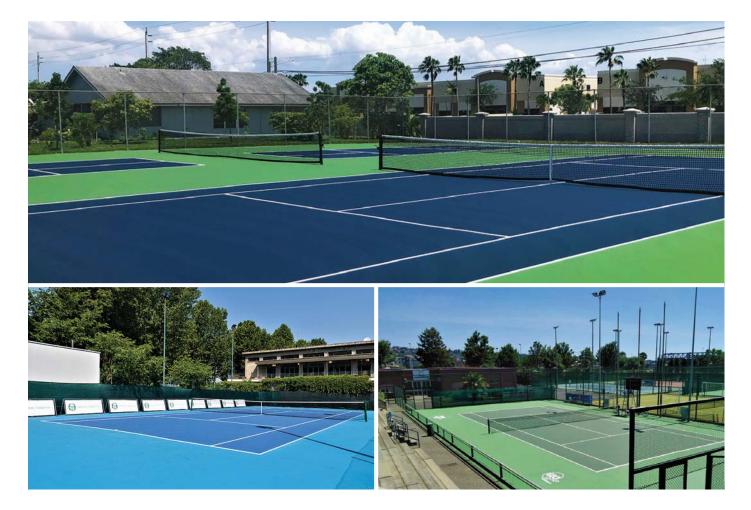

### **Mapecoat TNS** Premium acrylic systems for sports surfaces

Mapecoat TNS systems are an extensive line of technically advanced, multilayered, acrylic-based systems used to create highly attractive and uniform playing surfaces for tennis, pickleball, volleyball, padel tennis and other sports. Suitable for indoor and outdoor applications on asphalt, concrete and existing acrylic substrates, *Mapecoat TNS* systems form highly UV-resistant, long-lasting and low-maintenance sports surfaces that are perfect for every job and climate. *Mapecoat TNS* systems are fully customizable and available in ITF court pace ratings for consistent playing speed and ball bounce.