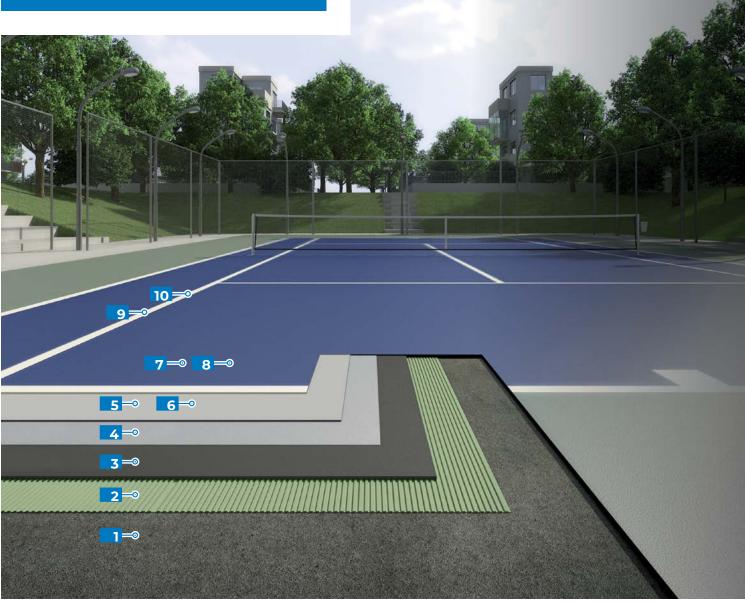

*Mapecoat TNS Professional* is a highly flexible, durable and UV-resistant acrylic-based coating system for sports surfaces that uses *Mapecoat TNS Base Coat Binder* to create highly uniform and aesthetically pleasing surfaces.

## System 0 🕑 MAPEI MAPEI E 3A ADE 7 - 2 6\_0 5 =>> 4 ≕⊚ 2 ≕ 3 ≕ 1⊸

1 Asphalt

2/3 Mapecoat TNS Base Coat Binder 4/5 Mapecoat TNS Finish textured color coats

6 Mapecoat TNS Line Seal

Mapecoat TNS Professional