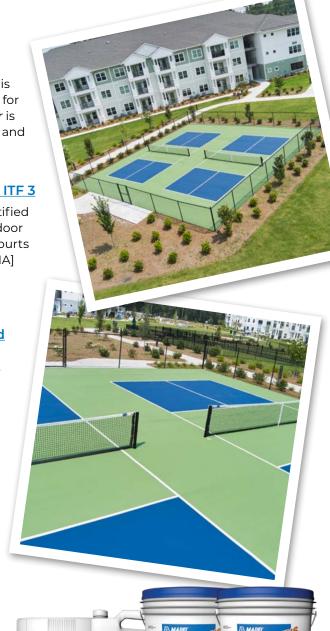

# Premium, Acrylic, Textured Top Coating Certified as ITF 3

Mapecoat TNS Finish 3 [NA] is a flexible, acrylic topcoat certified by the International Tennis Federation (ITF). It is used on indoor and outdoor surfaces for tennis, pickleball and basketball courts as well as for multipurpose areas. Mapecoat TNS Finish 3 [NA] is combined with Mapecoat TNS system products to form durable and comfortable playing surfaces.