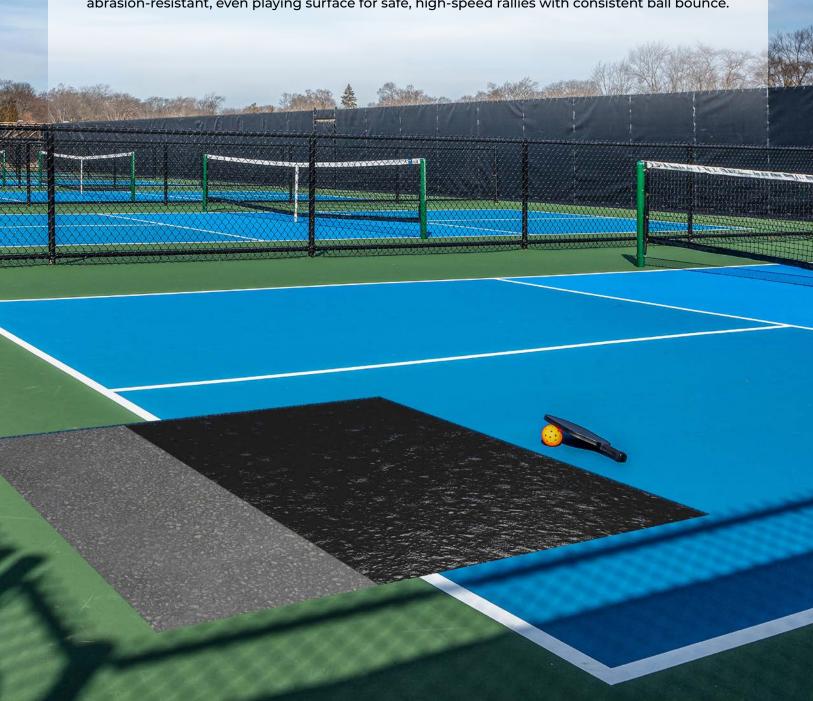

# Mapecoat™ TNS Professional Systems for Pickleball

Mapecoat TNS Professional is a multi-layered, acrylic resin-based system used to create sports surfaces for playing pickleball. This maintenance-free system is suitable for indoor and outdoor courts on bituminous or cementitious conglomerate substrates. It forms a highly UV- and abrasion-resistant, even playing surface for safe, high-speed rallies with consistent ball bounce.