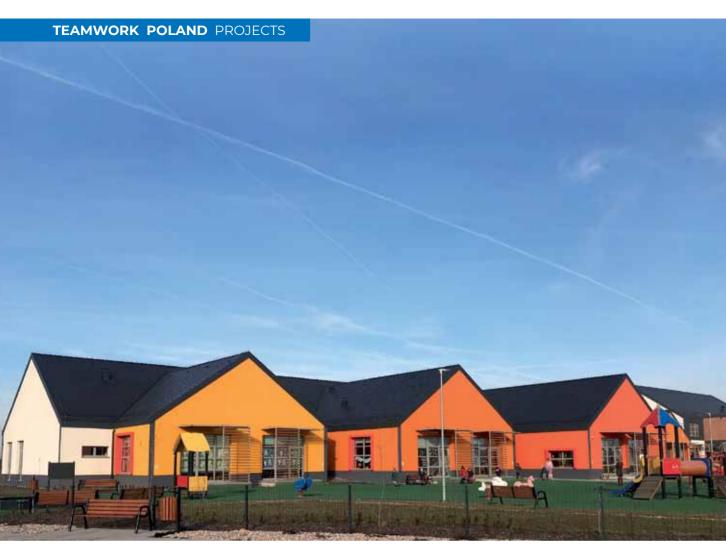

## Nursery and primary school **DOBRZYKOWICE**

with a coloured finish. About 5,500 plication. m² of thermal insulation was com- UNIVERSAL BASE COAT\*, a coloured

The façades of this school complex, siloxane plaster, while for a smaller which has both a nursery school and area, which had to be in a more vivid a primary school, underwent work to shade, it was recommended to apply install an external thermal insulation QUARZOLITE TONACHINO acrylic system and then coat the system plaster for internal and external ap-

pleted with the MAPETHERM sys- undercoat manufactured and distem. The surface of the facades was tributed by Mapei Polska, was used as then finished off mainly with SILAN- an undercoat before applying both of COLOR TONACHINO water-repellent the aforementioned products.