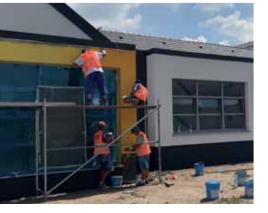

## Nursery and primary school **DOBRZYKOWICE**

with a coloured finish. About 5,500 plication. m² of thermal insulation was com- UNIVERSAL BASE COAT\*, a coloured

The façades of this school complex, siloxane plaster, while for a smaller which has both a nursery school and area, which had to be in a more vivid a primary school, underwent work to shade, it was recommended to apply install an external thermal insulation QUARZOLITE TONACHINO acrylic system and then coat the system plaster for internal and external ap-

pleted with the MAPETHERM sys- undercoat manufactured and distem. The surface of the facades was tributed by Mapei Polska, was used as then finished off mainly with SILAN- an undercoat before applying both of COLOR TONACHINO water-repellent the aforementioned products.