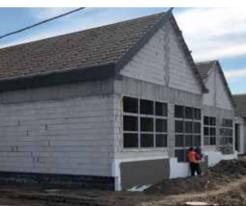

## Nursery and primary school **DOBRZYKOWICE**

with a coloured finish. About 5,500 plication. m² of thermal insulation was com- UNIVERSAL BASE COAT\*, a coloured

The façades of this school complex, siloxane plaster, while for a smaller which has both a nursery school and area, which had to be in a more vivid a primary school, underwent work to shade, it was recommended to apply install an external thermal insulation QUARZOLITE TONACHINO acrylic system and then coat the system plaster for internal and external ap-

pleted with the MAPETHERM sys- undercoat manufactured and distem. The surface of the facades was tributed by Mapei Polska, was used as then finished off mainly with SILAN- an undercoat before applying both of COLOR TONACHINO water-repellent the aforementioned products.