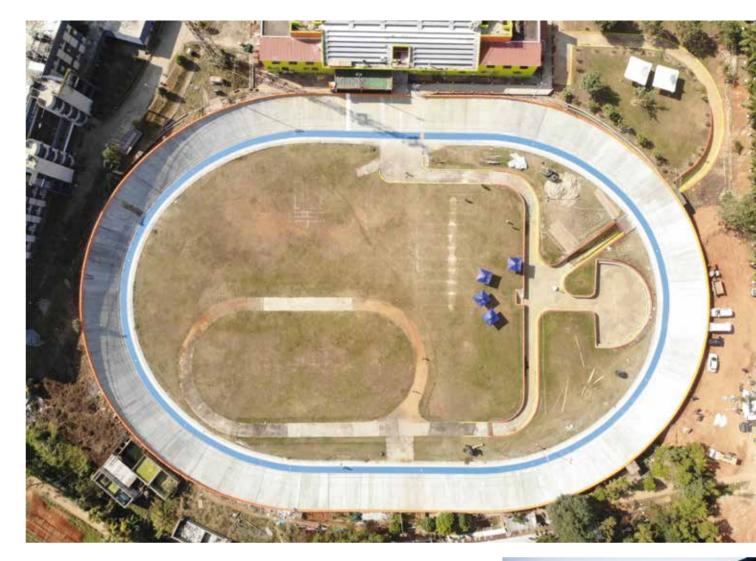

## Velodrome at Lakshmibai Institute **GUWAHATI**

Project manager: P.U

Mapei distributor:

Dhanshree Constro

Mapei coordinators:

Ashutosh Gaur Mapei

Amit Kotiyal and

Gavangave

Solutions.

India

Lakshmibai Physical National Insti- PLANICRETE latex, water and slurtute of Physical Education (LNPIE) ry, was then applied. Concrete reis a university centre supported by pair on the track was carried out the Indian Government through with MAPEGROUT EASY FLOW the Ministry of Youth Affairs and one-component, fibre-reinforced, Sports. In addition to various sports thixotropic mortar. Expansion joints facilities, it also has a velodrome that were sealed with MAPEFLEX PU 45 has recently been renovated using FT, applied after treating them with Mapei products. The substrates of PRIMER P. the cycling track were first proper- The track was then completed with A bonding slurry, prepared with for sport floorings.

**TECHNICAL DATA** 

Period of the Mapei intervention: 2020 Owner: LNPIE Main contractor: Precast Architectural & Structural design Pvt Ltd/Precast India Infrastructure

ly prepared, cleaned and levelled. the MAPECOAT TNS line solutions