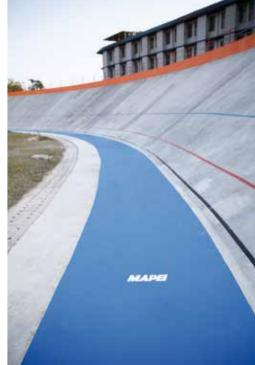

Solutions.

India

Lakshmibai Physical National Insti- PLANICRETE latex, water and slurtute of Physical Education (LNPIE) ry, was then applied. Concrete reis a university centre supported by pair on the track was carried out the Indian Government through with MAPEGROUT EASY FLOW the Ministry of Youth Affairs and one-component, fibre-reinforced, Sports. In addition to various sports thixotropic mortar. Expansion joints facilities, it also has a velodrome that were sealed with MAPEFLEX PU 45 has recently been renovated using FT, applied after treating them with Mapei products. The substrates of PRIMER P. the cycling track were first proper- The track was then completed with A bonding slurry, prepared with for sport floorings.

MAPEI PRODUCTS Mapecoat TNS Primer I 600 W, Mapecoat TNS White Base Coat, Mapecoat TNS Finish, Mapecoat TNS Color

62 RM International 84/2021